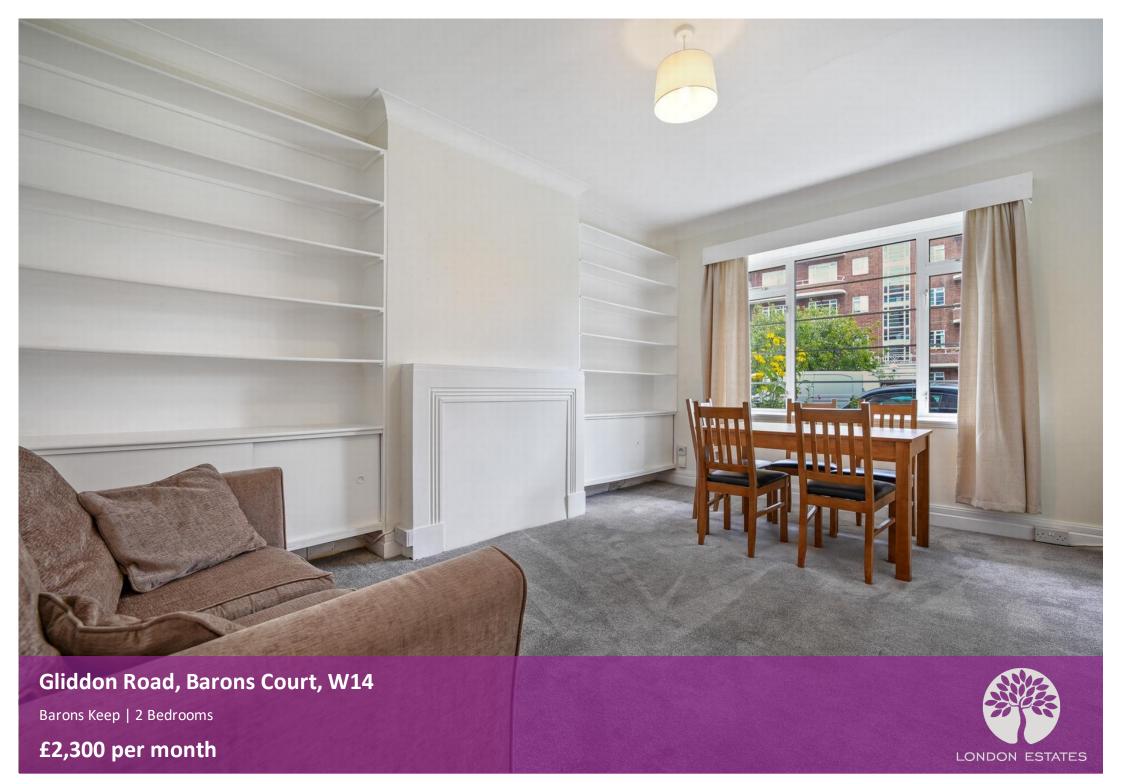

GROUND FLOOR | GATED DEVELOPMENT | SPACIOUS AND BRIGHT | ON-SITE PORTER | CLOSE TO TRANSPORT

**Available Date: 16th July 2025** 

EPC Rating: D | Council Tax: E - £2,300 per month

APPROX. GROSS INTERNAL FLOOR AREA: 685 SQ FT/ 64 SQM