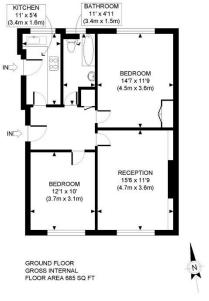

GROUND FLOOR | GATED DEVELOPMENT | SPACIOUS AND BRIGHT | ON-SITE PORTER | CLOSE TO TRANSPORT

**Available Date: 16th July 2025** 

EPC Rating: D | Council Tax: E - £2,300 per month

APPROX. GROSS INTERNAL FLOOR AREA: 685 SQ FT/ 64 SQM