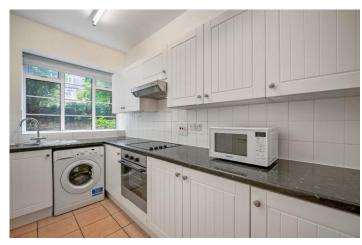

GROUND FLOOR | GATED DEVELOPMENT | SPACIOUS AND BRIGHT | ON-SITE PORTER | CLOSE TO TRANSPORT

**Available Date: 16th July 2025** 

EPC Rating: D | Council Tax: E - £2,300 per month

APPROX. GROSS INTERNAL FLOOR AREA: 685 SQ FT/ 64 SQM

The services, systems and appliances shown have not been tested and no guarantee as to the operability or efficiency can be given.