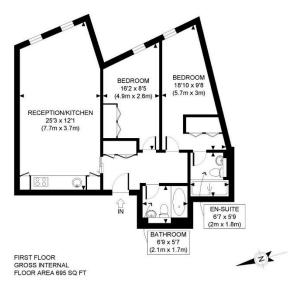

GREAT LOCATION | CLOSE TO TRANSPORT LINKS | EXCELLENT LOCAL AMENITIES | MODERN KITCHEN | TWO DOUBLE BEDROOMS | TWO

**Available Date: No Date** 

EPC Rating: B | Council Tax: F - £675,000 Long Lease

APPROX. GROSS INTERNAL FLOOR AREA: 695 SQ FT/ 65 SQM