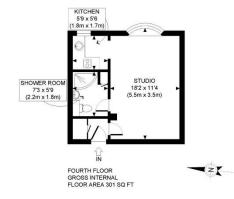

Queensway, Bayswater, W2 Princess Court | 0 Bedrooms

£1,700 per month

Available Date: 24<sup>th</sup> April 2025

EPC Rating: C | Council Tax: B - £1,700 per month

APPROX. GROSS INTERNAL FLOOR AREA: 301 SQ FT/ 28 SQM

PROPERTY PHOT PLANS.cour

This plan is for illustrative purposes only and should be used as such by any prospective client. Whilst every attempt has been made to ensure the accuracy of the Floor Plan contained here, measurements of the doors, windows, rooms and any other items are approximate and no responsibility is taken for any errors, omissions, or misstatement. The services, systems and appliances shown have not been tested and no guarantee as to the operability or efficiency can be given.