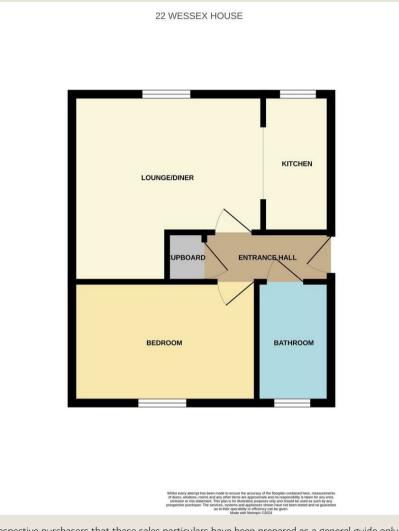

Entrance hall\* open plan lounge/kitchen/diner\* bedroom\* bathroom\* gas central heating.

### Accommodation (Measurements are approximate)

Door to the communal entrance hall with stairs rising to the first floor landing. Door to the:

#### **Entrance Hall**

Storage cupboard and access to roof space.

## Open Plan Lounge/Dining/Kitchen

## Lounge/Dining Area

13'1" x 12'9" maximum (4.00 x 3.91 maximum)

Upvc double glazed window and opening to the:

#### Kitchen Area

9'5" x 4'7" (2.88 x 1.42)

Fitted with a range of wall and floor units to incorporate one and a half bowl drainer sink unit, integrated gas hob, electric oven and extractor fan, wall mounted gas boiler supplying domestic hot water and radiators. Space for fridge/freezer and double glazed window.

#### Bedroom

11'7" x 8'3" (3.55 x 2.54)

Upvc double glazed window.

#### Bathroom

7'8" x 4'2" (2.34 x 1.29)

Comprising panelled bath with mixer tap and shower attachment. Pedestal wash hand basin an close coupled w.c. Extractor fan, light/shaver point and upvc double glazed obscured window.