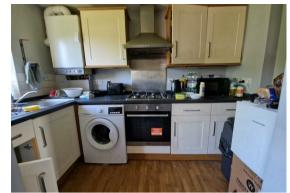

#### Kitchen Area

9'5" x 4'7" (2.88 x 1.42)

Fitted with a range of wall and floor units to incorporate one and a half bowl drainer sink unit, integrated gas hob, electric oven and extractor fan, wall mounted gas boiler supplying domestic hot water and radiators. Space for fridge/freezer and double glazed window.