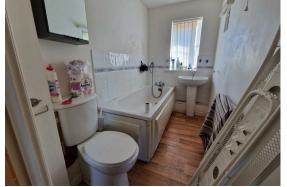

#### Bathroom

7'8" x 4'2" (2.34 x 1.29)

Comprising panelled bath with mixer tap and shower attachment. Pedestal wash hand basin an close coupled w.c. Extractor fan, light/shaver point and upvc double glazed obscured window.