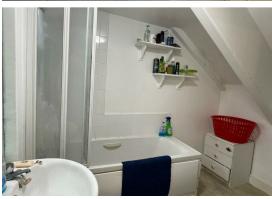

#### Bathroom

8'9" x 6'9" (2.69 x 2.08) Comprising panelled bath with shower over, pedestal wash hand basin and close coupled w.c. Extractor fan.