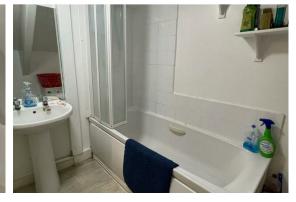

#### Bathroom

8'9" x 6'9" (2.69 x 2.08) Comprising panelled bath with shower over, pedestal wash hand basin and close coupled w.c. Extractor fan.