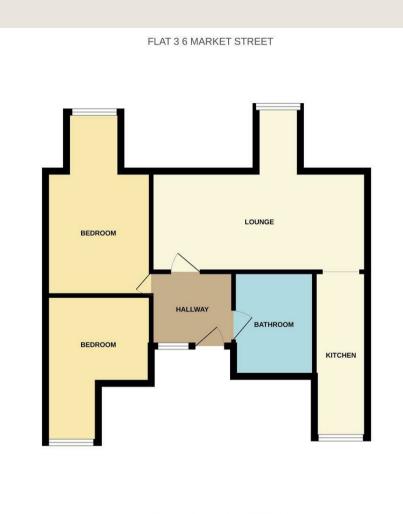

#### Accommodation (Measurements are approximate)

To the side of the building there is a substantial wooden door giving access to the communal entrance hall serving flats Highbridge is located two miles from the seaside town of Burnham-on-Sea and seven miles from the town of 2 and 3

#### Entrance Hall

Access to roof space.

#### Lounge

18'2" x 8'5" minimum (5.56 x 2.59 minimum) Upvc double glazed bay window to the front, television point and opening to the:

#### Bedroom 1

10'5" x 8'11" minimum (3.2 x 2.72 minimum) Upvc double glazed window to the front.

#### Bedroom 2

12'7" maximum x 8'11" (3.84 maximum x 2.74) Upvc double glazed window to the rear.

#### Bathroom

8'9" x 6'9" (2.69 x 2.08) Comprising panelled bath with shower over, pedestal wash hand basin and close coupled w.c. Extractor fan.