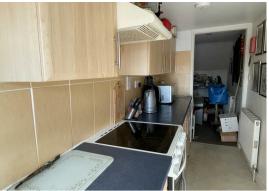

#### Kitchen

#### 14'0" x 4'5" (4.27 x 1.37)

Fitted with a range of wall and floor units to incorporate electric cooker point, plumbing for washing machine, combination boiler supplying domestic hot water and radiators, space for fridge, single sink drainer unit, upvc double glazed window to the rear.