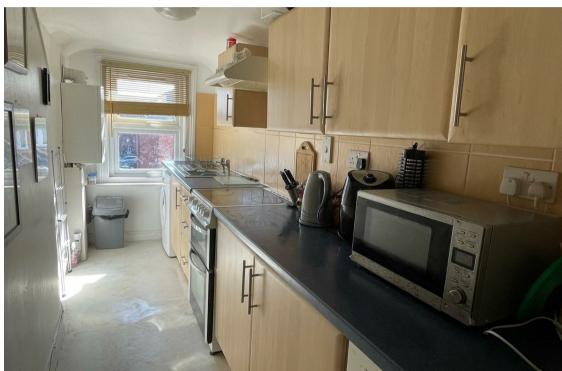

#### Kitchen

#### 14'0" x 4'5" (4.27 x 1.37)

Fitted with a range of wall and floor units to incorporate electric cooker point, plumbing for washing machine, combination boiler supplying domestic hot water and radiators, space for fridge, single sink drainer unit, upvc double glazed window to the rear.