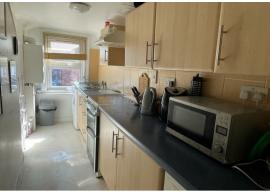

#### Kitchen

#### 14'0" x 4'5" (4.27 x 1.37)

Fitted with a range of wall and floor units to incorporate electric cooker point, plumbing for washing machine, combination boiler supplying domestic hot water and radiators, space for fridge, single sink drainer unit, upvc double glazed window to the rear.