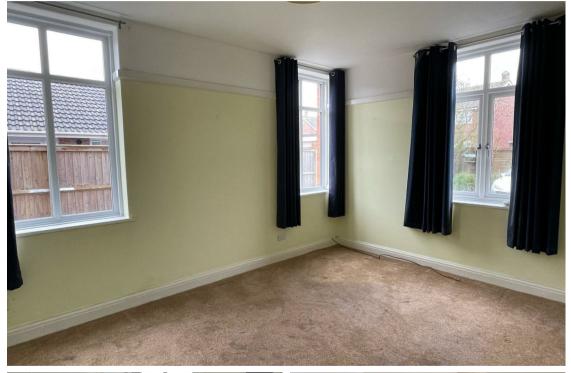

#### Lounge

14'3" x 12'6" (4.35 x 3.83)

Two upvc double glazed windows to the side and upvc double glazed window to the rear. Television point.

#### Bedroom

14'4" x 11'1" (4.37 x 3.40)

Built in wardrobes and two upvc double glazed windows to the rear.