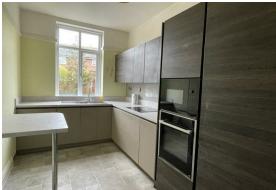

#### Kitchen/Breakfast Room

14'0" x 7'5" (4.27 x 2.28)

Fitted with an upgrade range of wall and floor units to incorporate one and half bowl drainer sink unit, integrated double oven and electric hob, integrated fridge/freezer, dishwasher, breakfast bar and upvc double glazed window to the rear.