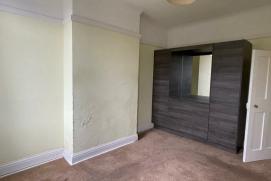

#### Bedroom

14'4" x 11'1" (4.37 x 3.40)

Built in wardrobes and two upvc double glazed windows to the rear.