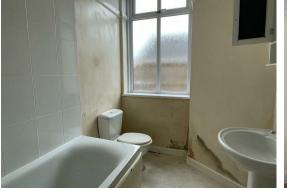

#### Bathroom

9'6" x 5'8" (2.90 x 1.73)

Comprising panelled bath with shower over, pedestal wash hand basin and close coupled w.c.