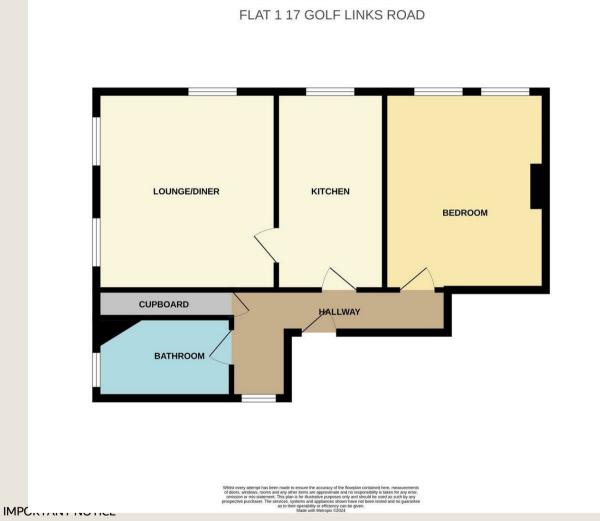

#### Accommodation (Measurements are approximate)

Communal entrance door to the communal entrance hall.

#### Entrance Hall

Large storage cupboard with combination boiler supplying domestic hot water and radiators.

#### Lounge

14'3" x 12'6" (4.35 x 3.83)

Two upvc double glazed windows to the side and upvc double glazed window to the rear. Television point.

#### Kitchen/Breakfast Room

14'0" x 7'5" (4.27 x 2.28)

Fitted with an upgrade range of wall and floor units to incorporate one and half bowl drainer sink unit, integrated double oven and electric hob, integrated fridge/freezer, dishwasher, breakfast bar and upvc double glazed window to the rear.

#### Bedroom

14'4" x 11'1" (4.37 x 3.40)

Built in wardrobes and two upvc double glazed windows to the rear.

#### Bathroom

9'6" x 5'8" (2.90 x 1.73)

Comprising panelled bath with shower over, pedestal wash hand basin and close coupled w.c.