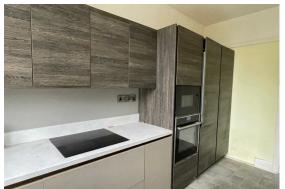

#### Kitchen/Breakfast Room

14'0" x 7'5" (4.27 x 2.28)

Fitted with an upgrade range of wall and floor units to incorporate one and half bowl drainer sink unit, integrated double oven and electric hob, integrated fridge/freezer, dishwasher, breakfast bar and upvc double glazed window to the rear.