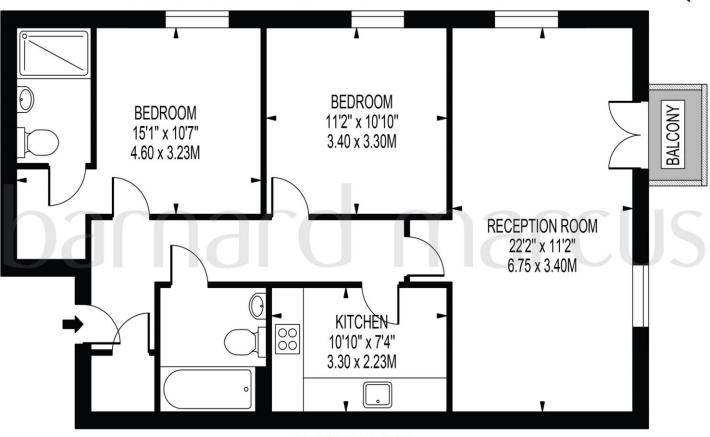

# **PECKHAM GROVE**

APPROXIMATE GROSS INTERNAL FLOOR AREA: 808 SQ FT - 75.10 SQ M

SECOND FLOOR

FOR ILLUSTRATION PURPOSES ONLY

THIS FLOOR PLAN SHOULD BE USED AS A GENERAL OUTLINE FOR GUIDANCE ONLY AND DOES NOT CONSTITUTE IN WHOLE OR IN PART AN OFFER OR CONTRACT.

#### **Reception Room**

22' 2" x 11' 2" ( 6.76m x 3.40m )

#### Kitchen

10' 10" x 7' 4" ( 3.30m x 2.24m )

#### **Balcony**

#### **Bedroom One**

15' 1" x 10' 7" ( 4.60m x 3.23m )

#### **En-Suite**

#### **Bedroom Two**

11' 2" x 10' 10" ( 3.40m x 3.30m )

#### **Bathroom**