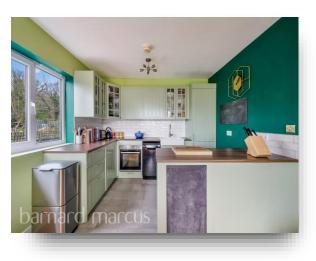

# **Borland Road, London**

\*\*TWO BEDROOM first floor APARTMENT with OPEN-PLAN reception room/kitchen\*\*

The property briefly comprises of an entrance hall, OPEN-PLAN reception room/kitchen, TWO GENEROUSLY SIZED BEDROOMS, bathroom & utility cupboard.

### **Entrance Hall**

**Reception Room/ Kitchen** 23' 11" x 18' 1" (7.29m x 5.51m)

**Bedroom One** 15' 5" x 12' 7" ( 4.70m x 3.84m )