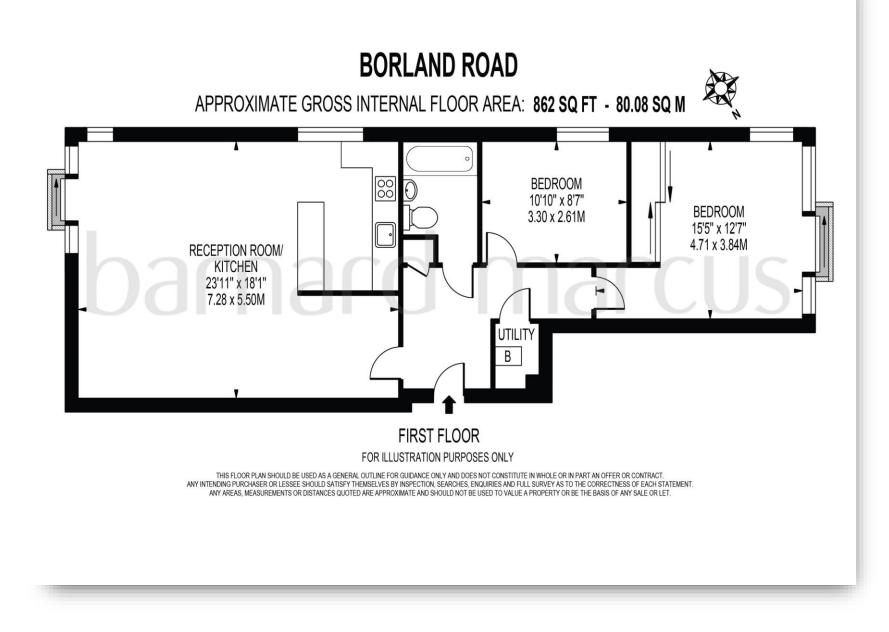

# **Borland Road, London**

\*\*TWO BEDROOM first floor APARTMENT with OPEN-PLAN reception room/kitchen\*\*

The property briefly comprises of an entrance hall, OPEN-PLAN reception room/kitchen, TWO GENEROUSLY SIZED BEDROOMS, bathroom & utility cupboard.

### **Entrance Hall**

**Reception Room/ Kitchen** 23' 11" x 18' 1" (7.29m x 5.51m)

**Bedroom One** 15' 5" x 12' 7" ( 4.70m x 3.84m )

## Bedroom Two

10' 10" x 8' 7" ( 3.30m x 2.62m )

### Bathroom