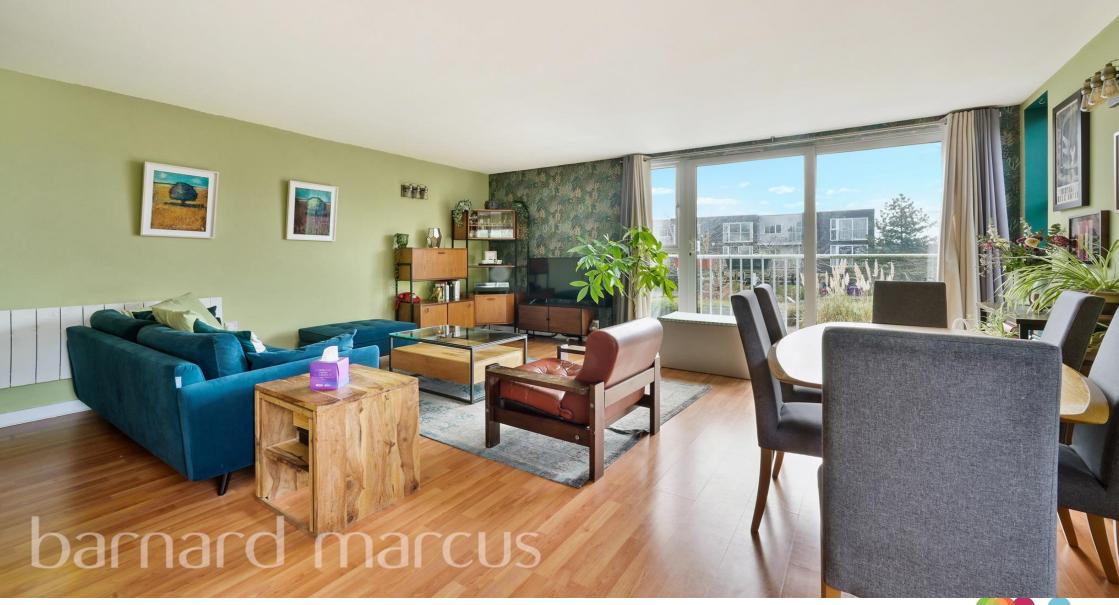

# **Borland Road, London**

\*\*TWO BEDROOM first floor APARTMENT with OPEN-PLAN reception room/kitchen\*\*

The property briefly comprises of an entrance hall, OPEN-PLAN reception room/kitchen, TWO GENEROUSLY SIZED BEDROOMS, bathroom & utility cupboard.

### **Entrance Hall**

**Reception Room/ Kitchen** 23' 11" x 18' 1" (7.29m x 5.51m)

**Bedroom One** 15' 5" x 12' 7" ( 4.70m x 3.84m )

## Bedroom Two

10' 10" x 8' 7" ( 3.30m x 2.62m )

### Bathroom

# **Borland Road, London**

- TWO BEDROOMS
- FIRST FLOOR APARTMENT
- IMMACULATELY PRESENTED THROUGHOUT
- OPEN-PLAN RECEPTION ROOM/KITCHEN
- CLOSE TO PECKHAM RYE & NUNHEAD STATIONS

Tenure: Leasehold EPC Rating: C Council Tax Band: C Service Charge: Ask Agent Ground Rent: Ask Agent