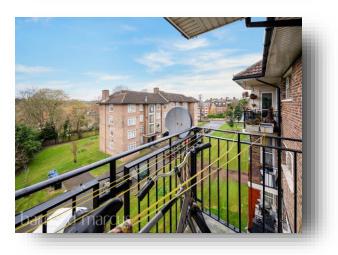

# **Denesmead Herne Hill, London**

\*\*THREE BEDROOM FLAT close to HERNE HILL STATION & BROCKWELL PARK\*\*

The property briefly comprises of an entrance hall, OPEN-PLAN lounge-diner, private SOUTH-WEST facing balcony, kitchen, THREE GENEROUSLY SIZED BEDROOMS, bathroom & separate WC.

### **Entrance Hall**

**Reception Room** 16' 6" x 13' 1" ( 5.03m x 3.99m )

**Kitchen** 9' 9" x 9' 3" ( 2.97m x 2.82m )

Balcony

**Bedroom One** 12' 1" x 10' 9" ( 3.68m x 3.28m )

**Bedroom Two** 12' 1" x 9' 3" ( 3.68m x 2.82m )