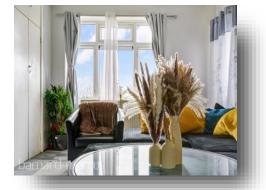

### **Entrance Hall**

**Reception Room** 16' 6" x 13' 1" ( 5.03m x 3.99m )

**Kitchen** 9' 9" x 9' 3" ( 2.97m x 2.82m )

Balcony

**Bedroom One** 12' 1" x 10' 9" ( 3.68m x 3.28m )

**Bedroom Two** 12' 1" x 9' 3" ( 3.68m x 2.82m )