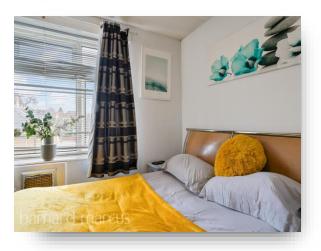

### **Entrance Hall**

**Reception Room** 16' 6" x 13' 1" ( 5.03m x 3.99m )

**Kitchen** 9' 9" x 9' 3" ( 2.97m x 2.82m )

Balcony

**Bedroom One** 12' 1" x 10' 9" ( 3.68m x 3.28m )

**Bedroom Two** 12' 1" x 9' 3" ( 3.68m x 2.82m )

**Bedroom Three** 13' 1" x 6' (3.99m x 1.83m)