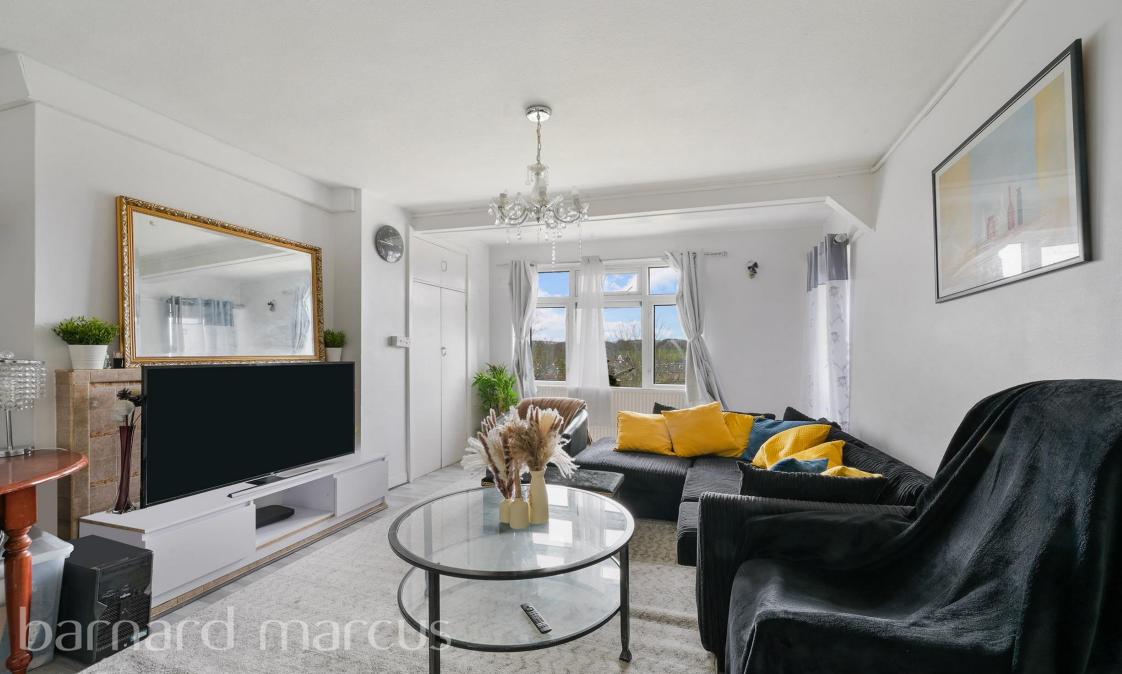

# **Denesmead Herne Hill, London**

\*\*THREE BEDROOM FLAT close to HERNE HILL STATION & BROCKWELL PARK\*\*

The property briefly comprises of an entrance hall, OPEN-PLAN lounge-diner, private SOUTH-WEST facing balcony, kitchen, THREE GENEROUSLY SIZED BEDROOMS, bathroom & separate WC.

### **Entrance Hall**

**Reception Room** 16' 6" x 13' 1" ( 5.03m x 3.99m )

**Kitchen** 9' 9" x 9' 3" ( 2.97m x 2.82m )

Balcony

**Bedroom One** 12' 1" x 10' 9" ( 3.68m x 3.28m )

**Bedroom Two** 12' 1" x 9' 3" ( 3.68m x 2.82m )