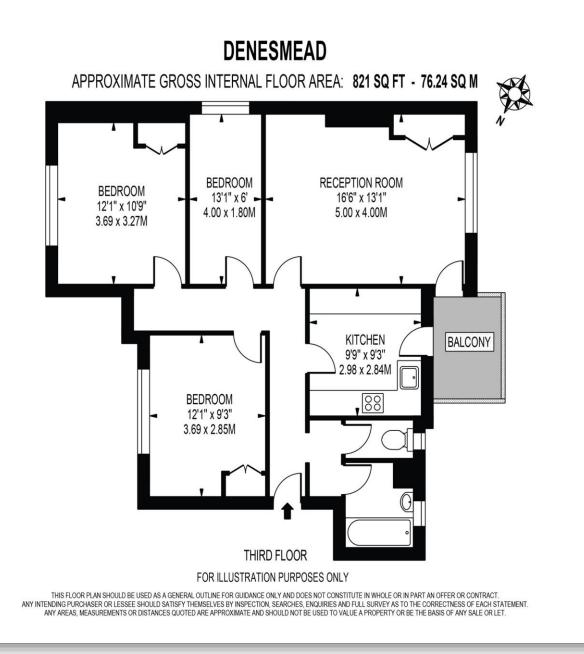

# **Denesmead Herne Hill, London**

\*\*THREE BEDROOM FLAT close to HERNE HILL STATION & BROCKWELL PARK\*\*

The property briefly comprises of an entrance hall, OPEN-PLAN lounge-diner, private SOUTH-WEST facing balcony, kitchen, THREE GENEROUSLY SIZED BEDROOMS, bathroom & separate WC.

### **Entrance Hall**

**Reception Room** 16' 6" x 13' 1" ( 5.03m x 3.99m )

**Kitchen** 9' 9" x 9' 3" ( 2.97m x 2.82m )

Balcony

**Bedroom One** 12' 1" x 10' 9" ( 3.68m x 3.28m )

**Bedroom Two** 12' 1" x 9' 3" ( 3.68m x 2.82m )

**Bedroom Three** 13' 1" x 6' (3.99m x 1.83m)

### Bathroom

### WC

**Leasehold Information** 

Lease - 102 Years Remaining Service - £2,599.07 pa Ground Rent - \*Included in Service Charge