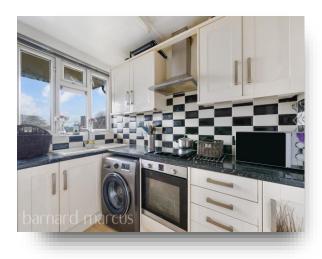

### **Entrance Hall**

**Reception Room** 16' 6" x 13' 1" ( 5.03m x 3.99m )

**Kitchen** 9' 9" x 9' 3" ( 2.97m x 2.82m )

Balcony

**Bedroom One** 12' 1" x 10' 9" ( 3.68m x 3.28m )

**Bedroom Two** 12' 1" x 9' 3" ( 3.68m x 2.82m )