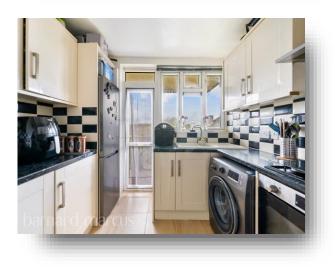

### **Entrance Hall**

**Reception Room** 16' 6" x 13' 1" ( 5.03m x 3.99m )

**Kitchen** 9' 9" x 9' 3" ( 2.97m x 2.82m )

Balcony

**Bedroom One** 12' 1" x 10' 9" ( 3.68m x 3.28m )

**Bedroom Two** 12' 1" x 9' 3" ( 3.68m x 2.82m )