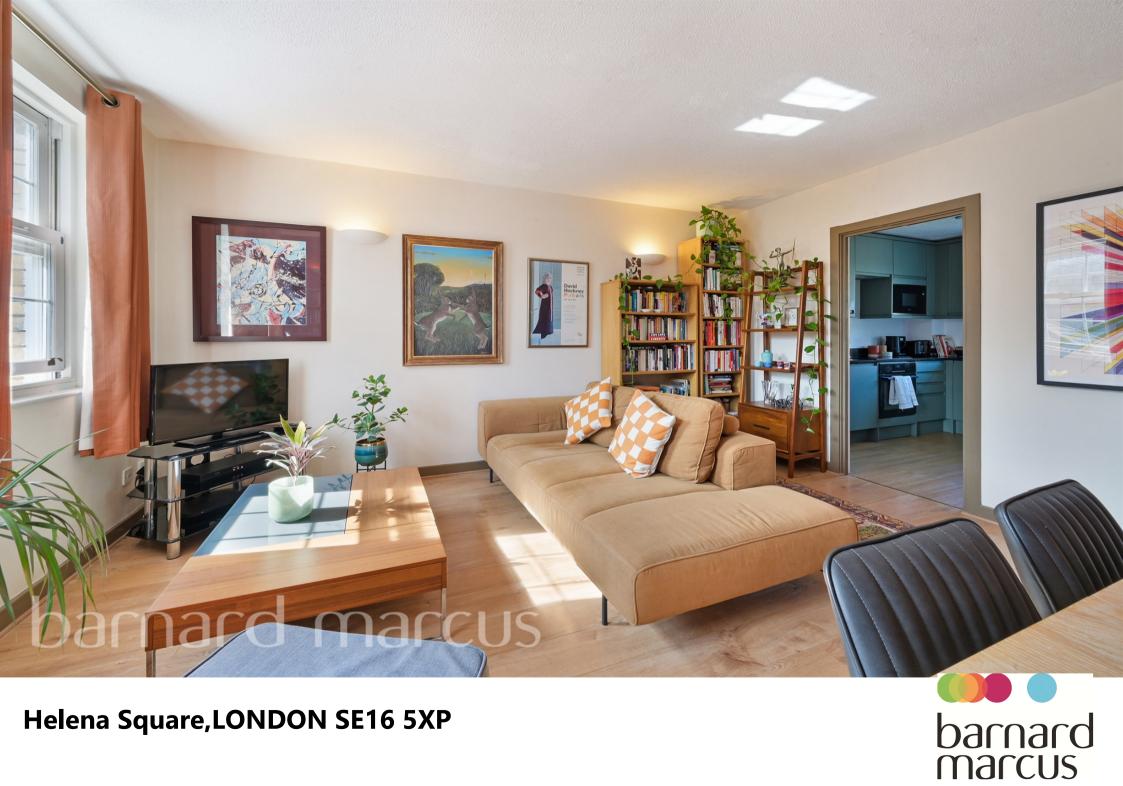

# **Helena Square, LONDON**

\*\*TWO BEDROOMS FIRST FLOOR FLAT\*\*

This property briefly comprises of an entrance hall, reception room, recently refitted kitchen, bathroom & TWO GENEROUSLY SIZED BEDROOMS.

## **Reception Room**

14' 6" x 13' 6" ( 4.42m x 4.11m )

Barnard Marcus Peckham are excited to present this STYLISH 2 BEDROOM FLAT idyllically position on the RIVER THAMES and situated within short distances of both CANADA WATER & ROTHERHITE STATIONS which provide services into CANARY WHARF, GREEN PARK (Jubilee Line) & WHITECHAPEL (Elizabeth line and Overground) in as little as 10 minutes!

This property briefly comprises of an entrance hall, reception room, kitchen, bathroom & TWO GENEROUSLY SIZED BEDROOMS.

Situated on the doorstep of the delightful River Walks, this prime location offers excellent transport links with a short walk to Rotherhithe & Canada Water Stations, providing easy access to the Jubilee Line and Overground services. Close to local shops, cafes, and the vibrant community of Rotherhithe, this property offers a perfect blend of urban convenience and riverside tranquility.