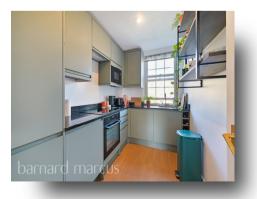

This property briefly comprises of an entrance hall, reception room, kitchen, bathroom & TWO GENEROUSLY SIZED BEDROOMS.

Situated on the doorstep of the delightful River Walks, this prime location offers excellent transport links with a short walk to Rotherhithe & Canada Water Stations, providing easy access to the Jubilee Line and Overground services. Close to local shops, cafes, and the vibrant community of Rotherhithe, this property offers a perfect blend of urban convenience and riverside tranquility.

### **Entrance Hall**

## **Reception Room**

14' 6" x 13' 6" ( 4.42m x 4.11m )

#### Kitchen

9' 9" x 6' 3" ( 2.97m x 1.91m )

#### **Bathroom**

#### **Bedroom One**

9' 9" x 7' (2.97m x 2.13m)

#### **Bedroom Two**

12' 3" x 10' 3" ( 3.73m x 3.12m )

#### **Lease Information**











### welcome to

## **Helena Square, LONDON**

- 2 BEDROOM FLAT
- LEASEHOLD
- WELL- PRESENTED THROUGHOUT
- RIVERSIDE DEVELOPMENT
- EXCELLENT LOCATION

## Tenure: Leasehold EPC Rating: C

This is a Leasehold property with details as follows; Term of Lease 125 years from 25 Mar 1993. Should you require further information please contact the branch. Please Note additional fees could be incurred for items such as Leasehold packs.

offers in excess of

£475,000









Please note the marker reflects the postcode not the actual property

## view this property online barnardmarcus.co.uk/Property/PKM102905



Property Ref: PKM102905 - 0005 1. MONEY LAUNDERING REGULATIONS Intending purchasers will be asked to produce identification documentation at a later stage and we would ask for your co-