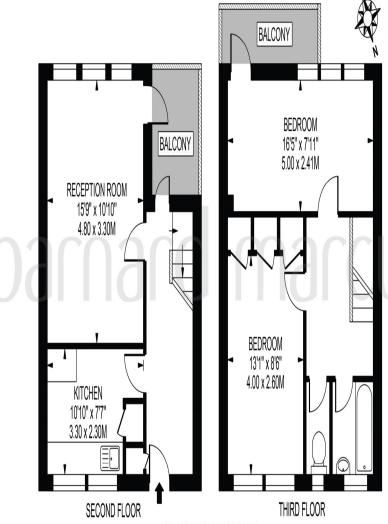

# YARNFIELD SQUARE

APPROXIMATE GROSS INTERNAL FLOOR AREA: 734 SQ FT - 68.17 SQ M

FOR ILLUSTRATION PURPOSES ONLY

THIS FLOOR PLAN SHOULD BE USED AS A GENERAL CUTLINE FOR GUIDANCE ONLY AND DOES NOT CONSTITUTE IN WHOLE OR IN PART AN OFFER OR CONTRACT.

#### **Entrance Hall**

#### Kitchen

10' 10" x 7' 7" ( 3.30m x 2.31m )

#### **Reception Room**

15' 9" x 10' 10" ( 4.80m x 3.30m )

#### **Balcony**

#### **Bedroom One**

16' 5" x 7' 11" ( 5.00m x 2.41m )

# **Balcony**

#### **Bedroom Two**

13' 1" x 8' 6" ( 3.99m x 2.59m )

#### **Bathroom**