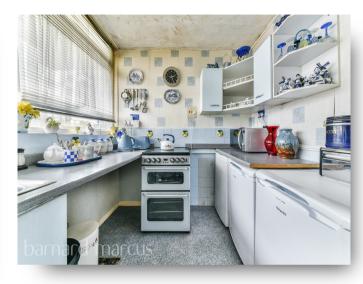

**Yarnfield Square, London SE15 5JD** 







# welcome toYarnfield Square, London

\*\*TWO DOUBLE BEDROOM MAISONETTE\*\*

Split over TWO FLOORS, the property briefly comprises of an entrance hall, kitchen, reception room, TWO PRIVATE BALCONIES, TWO GENEROUSLY SIZED DOUBLE BEDROOMS & bathroom.

\*\*NO ONWARD CHAIN\*\*









# YARNFIELD SQUARE

APPROXIMATE GROSS INTERNAL FLOOR AREA: 734 SQ FT - 68.17 SQ M



FOR ILLUSTRATION PURPOSES ONLY

THIS FLOOR PLAN SHOULD BE USED AS A GENERAL CUTLINE FOR GUIDANCE ONLY AND DOES NOT CONSTITUTE IN WHOLE OR IN PART AN OFFER OR CONTRACT.

ANY INTENDING PURCHASER OR LESSEE SHOULD SATISFY THEMSELVES BY INSPECTION, SEMPLIES, ENQUIRIES AND FULL SURVEY AS TO THE CORRECTIVESS OF EACH STATEMENT.

ANY AREAS MEASUREMENTS OR DISTANCES CULTED ARE APPROXIMATE AND SHOULD NOT BE USED TO VALUE A PROPERTY OR BE THE BASIS OF ANY SALE OR LET.



#### **Entrance Hall**

#### Kitchen

10' 10" x 7' 7" ( 3.30m x 2.31m )

#### **Reception Room**

15' 9" x 10' 10" ( 4.80m x 3.30m )

#### **Balcony**

#### **Bedroom One**

16' 5" x 7' 11" ( 5.00m x 2.41m )

# **Balcony**

#### **Bedroom Two**