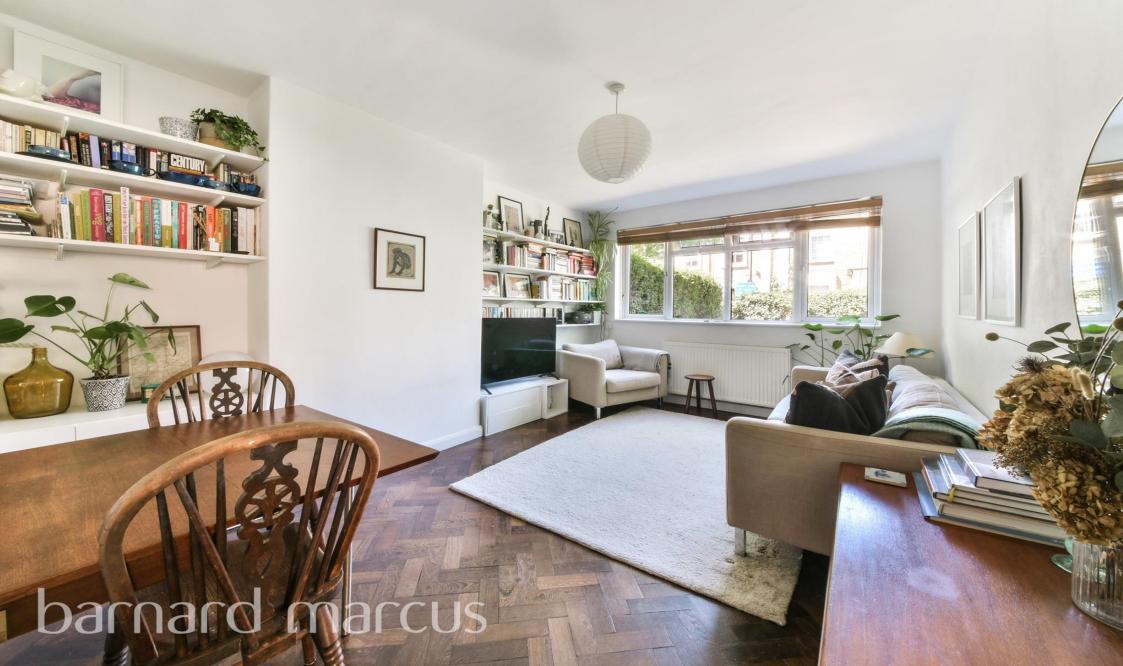

# \*EXCEPTIONAL TWO BEDROOM GROUND FLOOR FLAT WITH PRIVATE GARDENS\*

A well-proportioned, garden flat situated among the early to mid-nineteenth century architecture of the Peckham Hill Street Conservation Area, in immaculate decorative condition. Two bedrooms, reception room, kitchen & bathroom.

#### Entrance Hall

**Lounge** 15' 11" x 10' 5" ( 4.85m x 3.17m )

**Kitchen** 9' 10" x 6' 11" ( 3.00m x 2.11m )

Bathroom

**Bedroom One** 10' 10" x 10' 5" ( 3.30m x 3.17m )

**Bedroom Two** 9' 11" x 8' 6" ( 3.02m x 2.59m )