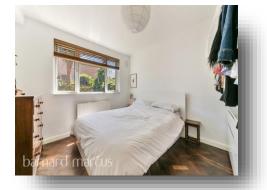

#### Entrance Hall

**Lounge** 15' 11" x 10' 5" ( 4.85m x 3.17m )

**Kitchen** 9' 10" x 6' 11" ( 3.00m x 2.11m )

Bathroom

**Bedroom One** 10' 10" x 10' 5" ( 3.30m x 3.17m )

**Bedroom Two** 9' 11" x 8' 6" ( 3.02m x 2.59m )