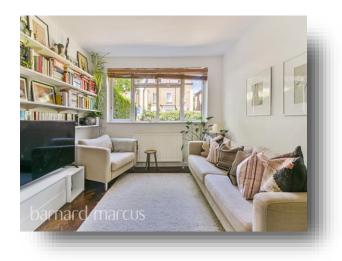

# \*EXCEPTIONAL TWO BEDROOM GROUND FLOOR FLAT WITH PRIVATE GARDENS\*

A well-proportioned, garden flat situated among the early to mid-nineteenth century architecture of the Peckham Hill Street Conservation Area, in immaculate decorative condition. Two bedrooms, reception room, kitchen & bathroom.

#### Entrance Hall

**Lounge** 15' 11" x 10' 5" ( 4.85m x 3.17m )

**Kitchen** 9' 10" x 6' 11" ( 3.00m x 2.11m )

Bathroom

**Bedroom One** 10' 10" x 10' 5" ( 3.30m x 3.17m )

**Bedroom Two** 9' 11" x 8' 6" ( 3.02m x 2.59m )