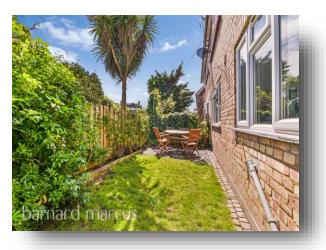

**Rear Garden** 20' 11" x 8' 11" ( 6.38m x 2.72m )

**Front Garden** 20' 2" x 17' 11" ( 6.15m x 5.46m )

Lease Information Lease - 111 Years Remaining

Service Charge - £0 Ground Rent - £200 PA Buildings Insurance - £516.97 PA

## Karen Court Peckham Hill Street, London

- TWO BEDROOM GROUND FLOOR FLAT
- LEASEHOLD 111 YEARS REMAINING WITH NO SERVICE CHARGE
- LIGHT AND AIRY THROUGHOUT WITH PRIVATE FRONT AND REAR GARDENS
- NO ONWARD CHAIN
- CLOSE TO LOCAL AMENITIES IN PECKHAM