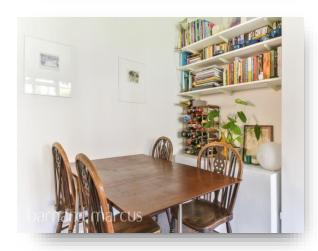

#### Entrance Hall

**Lounge** 15' 11" x 10' 5" ( 4.85m x 3.17m )

**Kitchen** 9' 10" x 6' 11" ( 3.00m x 2.11m )

Bathroom

**Bedroom One** 10' 10" x 10' 5" ( 3.30m x 3.17m )

**Bedroom Two** 9' 11" x 8' 6" ( 3.02m x 2.59m )