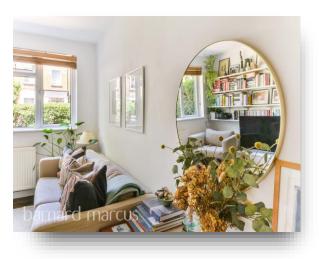

#### Entrance Hall

**Lounge** 15' 11" x 10' 5" ( 4.85m x 3.17m )

**Kitchen** 9' 10" x 6' 11" ( 3.00m x 2.11m )

Bathroom

**Bedroom One** 10' 10" x 10' 5" ( 3.30m x 3.17m )

**Bedroom Two** 9' 11" x 8' 6" ( 3.02m x 2.59m )