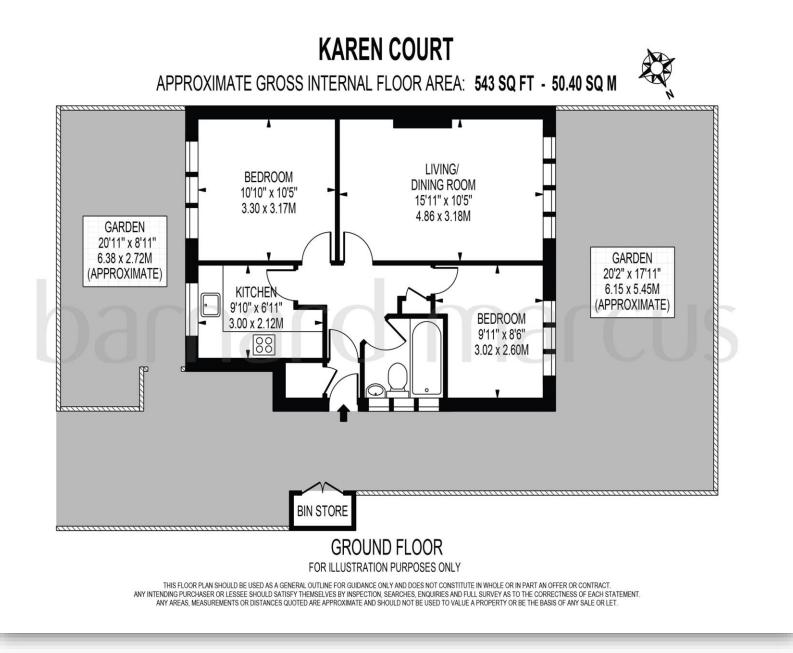

#### Entrance Hall

**Lounge** 15' 11" x 10' 5" ( 4.85m x 3.17m )

**Kitchen** 9' 10" x 6' 11" ( 3.00m x 2.11m )

Bathroom

**Bedroom One** 10' 10" x 10' 5" ( 3.30m x 3.17m )

**Bedroom Two** 9' 11" x 8' 6" ( 3.02m x 2.59m )

**Rear Garden** 20' 11" x 8' 11" ( 6.38m x 2.72m )

**Front Garden** 20' 2" x 17' 11" ( 6.15m x 5.46m )

Lease Information Lease - 111 Years Remaining

Service Charge - £0 Ground Rent - £200 PA Buildings Insurance - £516.97 PA