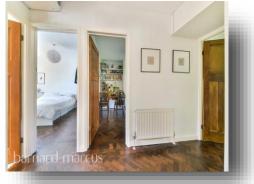

#### Entrance Hall

**Lounge** 15' 11" x 10' 5" ( 4.85m x 3.17m )

**Kitchen** 9' 10" x 6' 11" ( 3.00m x 2.11m )

Bathroom

**Bedroom One** 10' 10" x 10' 5" ( 3.30m x 3.17m )

**Bedroom Two** 9' 11" x 8' 6" ( 3.02m x 2.59m )