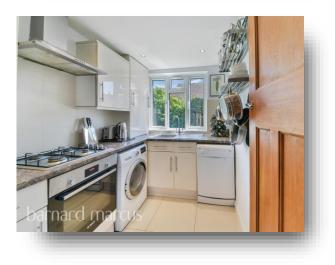

#### Entrance Hall

**Lounge** 15' 11" x 10' 5" ( 4.85m x 3.17m )

**Kitchen** 9' 10" x 6' 11" ( 3.00m x 2.11m )

Bathroom

**Bedroom One** 10' 10" x 10' 5" ( 3.30m x 3.17m )

**Bedroom Two** 9' 11" x 8' 6" ( 3.02m x 2.59m )