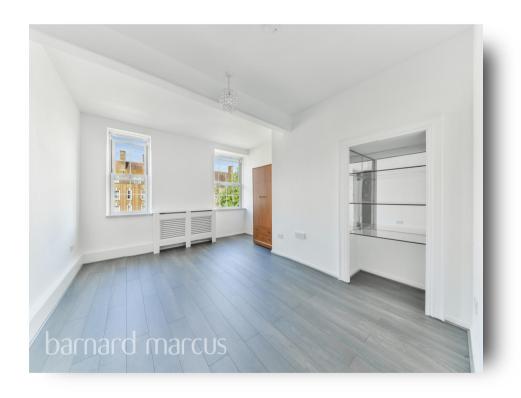

## Lounge

14' 10" x 12' 8" ( 4.52m x 3.86m )

### **Bedroom**

11' 4" x 11' 3" ( 3.45m x 3.43m )