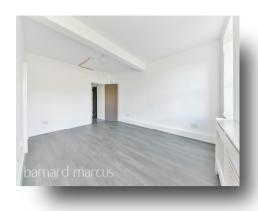

## Lounge

14' 10" x 12' 8" ( 4.52m x 3.86m )

### **Bedroom**

11' 4" x 11' 3" ( 3.45m x 3.43m )