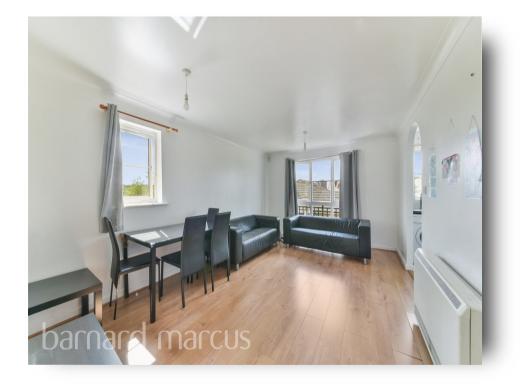

## Joseph Hardcastle Close, London

\*\*TWO BEDROOM SECOND FLOOR FLAT with NO ONWARD CHAIN\*\*

The property briefly comprises of an entrance hall, OPEN-PLAN reception room, kitchen, TWO GENEROUSLY SIZED BEDROOMS & bathroom.

## Entrance Hall

**Living Room** 16' 9" x 11' (5.11m x 3.35m)

**Kitchen** 9' 3" x 6' (2.82m x 1.83m)

**Bedroom One** 13' 3" x 11' 1" ( 4.04m x 3.38m )

**Bedroom Two** 10' x 8' 3" ( 3.05m x 2.51m )

Bathroom