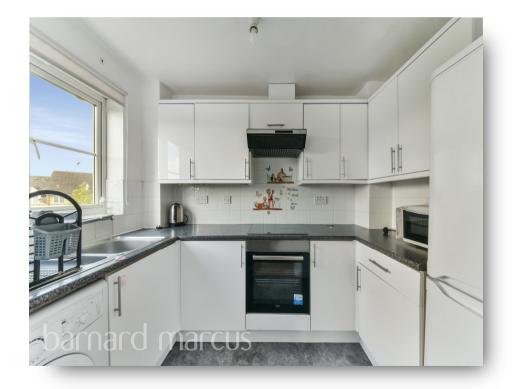

## Joseph Hardcastle Close, London

\*\*TWO BEDROOM SECOND FLOOR FLAT with NO ONWARD CHAIN\*\*

The property briefly comprises of an entrance hall, OPEN-PLAN reception room, kitchen, TWO GENEROUSLY SIZED BEDROOMS & bathroom.

## Entrance Hall

**Living Room** 16' 9" x 11' (5.11m x 3.35m)

**Kitchen** 9' 3" x 6' (2.82m x 1.83m)

**Bedroom One** 13' 3" x 11' 1" ( 4.04m x 3.38m )

**Bedroom Two** 10' x 8' 3" ( 3.05m x 2.51m )

Bathroom