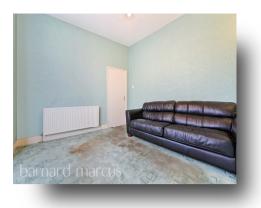

### **Living Room**

12' 9" x 11' 11" ( 3.89m x 3.63m )

### **Dining Room**

13' 5" x 9' 2" ( 4.09m x 2.79m )