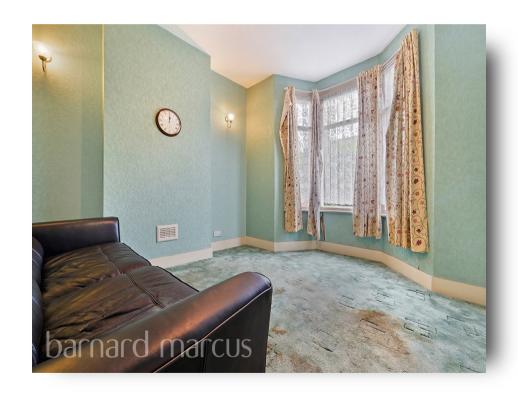

### **Living Room**

12' 9" x 11' 11" ( 3.89m x 3.63m )

### **Dining Room**

13' 5" x 9' 2" ( 4.09m x 2.79m )