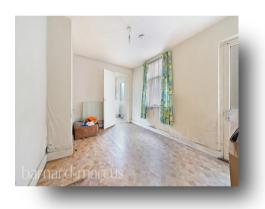

#### **Entrance Hall**

### **Living Room**

12' 9" x 11' 11" ( 3.89m x 3.63m )

### **Dining Room**

13' 5" x 9' 2" ( 4.09m x 2.79m )