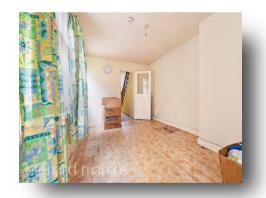

### **Dining Room**

13' 5" x 9' 2" ( 4.09m x 2.79m )

#### Kitchen

9' 4" x 6' (2.84m x 1.83m)