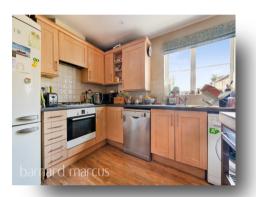

## **Entrance Hall**

**Reception Room/Kitchen-Diner** 22' 9" x 15' 6" ( 6.93m x 4.72m )

**Bedroom One** 13' 9" x 10' 9" ( 4.19m x 3.28m )

**En-Suite** 

**Bedroom Two** 11' 3" x 7' 9" ( 3.43m x 2.36m )