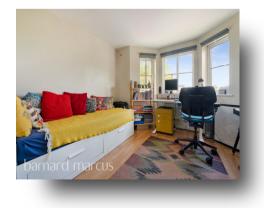

## **Entrance Hall**

**Reception Room/Kitchen-Diner** 22' 9" x 15' 6" ( 6.93m x 4.72m )

**Bedroom One** 13' 9" x 10' 9" ( 4.19m x 3.28m )

**En-Suite** 

**Bedroom Two** 11' 3" x 7' 9" ( 3.43m x 2.36m )