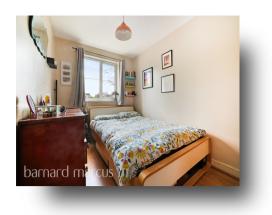

## **Entrance Hall**

**Reception Room/Kitchen-Diner** 22' 9" x 15' 6" ( 6.93m x 4.72m )

**Bedroom One** 13' 9" x 10' 9" ( 4.19m x 3.28m )

**En-Suite** 

**Bedroom Two** 11' 3" x 7' 9" ( 3.43m x 2.36m )