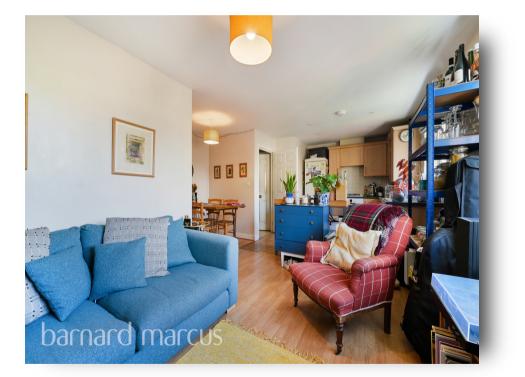

## welcome to Chandler Way, LONDON \*\*TWO BEDROOM FIRST FLOOR FLAT\*\*

The property briefly comprises of an entrance hall, OPEN-PLAN reception room, kitchen-diner, TWO BEDROOMS complete with EN-SUITE TO THE

The property briefly comprises of an entrance hall, OPEN-PLAN reception room, kitchen-diner, TWO BEDROOMS complete with EN-SUITE TO THE MASTER & bathroom.

This delightful property is situated in a thriving community, offering an abundance of local amenities within easy reach. With Peckham Rye station just 1.1 miles away, residents benefit from seamless access to major stations including London Bridge and Victoria, making commuting a breeze. The vibrant area of Camberwell being just a short distance away from the property is well-known for its trendy cafes, eclectic shops, and diverse cultural scene, creating a dynamic and exciting environment. Additionally, the area boasts a plethora of dining options, independent boutiques, and green spaces, ensuring a perfect blend of convenience and leisure. Embrace the unique character of this bustling neighbourhood while enjoying the comforts of modern living.

## **Entrance Hall**

**Reception Room/Kitchen-Diner** 22' 9" x 15' 6" ( 6.93m x 4.72m )

**Bedroom One** 13' 9" x 10' 9" ( 4.19m x 3.28m )

**En-Suite** 

**Bedroom Two** 11' 3" x 7' 9" ( 3.43m x 2.36m )