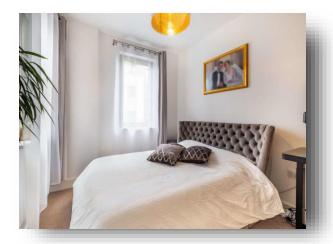

#### **Bedroom One**

19' 2" x 9' 8" ( 5.84m x 2.95m )

## **Bedroom Two**

13' 7" x 9' 5" ( 4.14m x 2.87m )