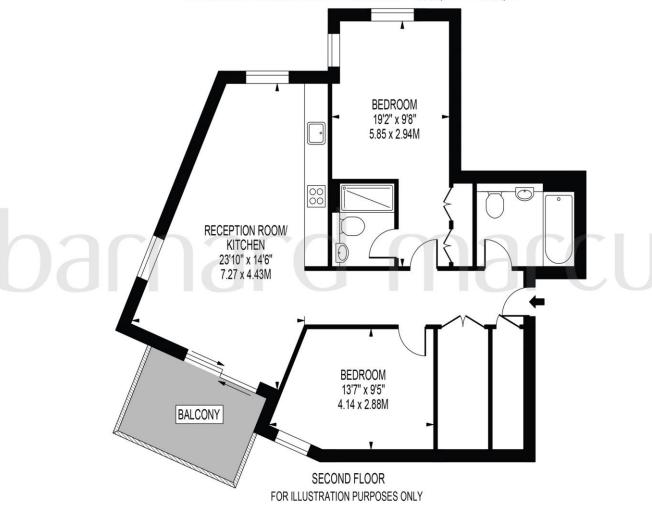

**IMPERIAL COURT** 

APPROXIMATE GROSS INTERNAL FLOOR AREA: 796 SQ FT - 74.00 SQ M

THIS FLOOR PLAN SHOULD BE USED AS A GENERAL OUTLINE FOR GUIDANCE ONLY AND DOES NOT CONSTITUTE IN WHOLE OR IN PART AN OFFER OR CONTRACT.

## Reception/Kitchen

23' 10" x 14' 6" ( 7.26m x 4.42m )

#### **Bedroom One**

19' 2" x 9' 8" ( 5.84m x 2.95m )

## **Bedroom Two**

13' 7" x 9' 5" ( 4.14m x 2.87m )