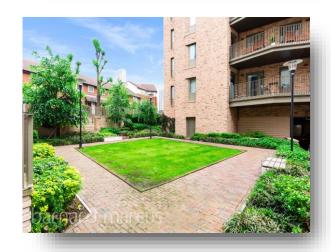

## welcome to

# **Imperial Court Odessa Street, London**

\*\*TWO DOUBLE BEDROOM EXECUTIVE APARTMENT WITH ALLOCATED PARKING SPACE\*\*

The property briefly comprises of an entrance hall, OPEN-PLAN reception room/kitchen, TWO GENEROUSLY SIZED BEDROOMS, bathroom, en-suite, PRIVATE BALCONY & allocated off-street parking.













**IMPERIAL COURT** 

APPROXIMATE GROSS INTERNAL FLOOR AREA: 796 SQ FT - 74.00 SQ M



THIS FLOOR PLAN SHOULD BE USED AS A GENERAL OUTLINE FOR GUIDANCE ONLY AND DOES NOT CONSTITUTE IN WHOLE OR IN PART AN OFFER OR CONTRACT.

ANY INTENDING PURCHASER OR LESSEE SHOULD SATISFY THEMSELVES BY INSPECTION, SEARCHES, ENQUIRIES AND FULL SURVEY AS TO THE CORRECTNESS OF EACH STATEMENT.

ANY AREAS, MEASUREMENTS OR DISTANCES QUOTED ARE APPROXIMATE AND SHOULD NOT BE USED TO VALUE A PROPERTY OR BE THE BASIS OF ANY SALE OR LET.

#### **Entrance Hall**

## Reception/Kitchen

23' 10" x 14' 6" ( 7.26m x 4.42m )

## **Balcony**

#### **Bedroom One**

19' 2" x 9' 8" ( 5.84m x 2.95m )

#### **Ensuite**

## **Bedroom Two**

13' 7" x 9' 5" ( 4.14m x 2.87m )

#### **Bathroom**

## **Parking**

#### **Lease Info