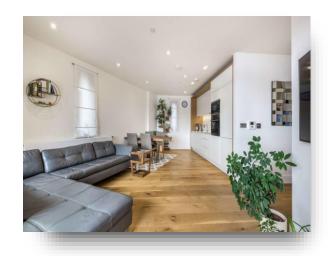

## Reception/Kitchen

23' 10" x 14' 6" ( 7.26m x 4.42m )

# **Imperial Court Odessa Street, London**

- TWO BEDROOM EXECUTIVE APARTMENT WITH ALLOCATED PARKING SPACE
- SOUGHT AFTER WATERSIDE DEVELOPMENT
- PRIVATE BALCONY WITH STUNNING VIEWS OVER THE RIVER THAMES
- HIGH QUALITY FINISH WITH MODERN INTEGRATED **UNITS**
- OPEN-PLAN SPACIOUS LIVING AREA