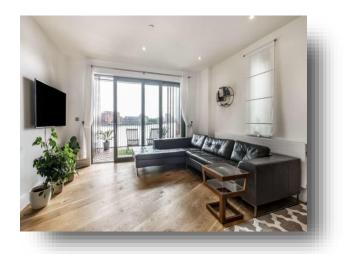

## Reception/Kitchen

23' 10" x 14' 6" ( 7.26m x 4.42m )

# **Imperial Court Odessa Street, London**

- TWO BEDROOM EXECUTIVE APARTMENT WITH ALLOCATED PARKING SPACE
- SOUGHT AFTER WATERSIDE DEVELOPMENT
- PRIVATE BALCONY WITH STUNNING VIEWS OVER THE RIVER THAMES
- HIGH QUALITY FINISH WITH MODERN INTEGRATED **UNITS**
- OPEN-PLAN SPACIOUS LIVING AREA