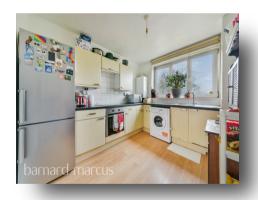

## **Entrance Hall**

## **Bathroom**

## W/C

# Lounge

14' x 13' (4.27m x 3.96m)

### Kitchen

11' x 10' (3.35m x 3.05m)

#### **Bedroom 1**

10' x 7' 1" ( 3.05m x 2.16m )

#### **Bedroom 2**

13' x 10' 3" ( 3.96m x 3.12m )

#### **Bedroom 3**

11' 6" x 9' 3" ( 3.51m x 2.82m )

#### Garden

32' 9" x 16' 6" ( 9.98m x 5.03m )











# welcome to

# **Wood Vale, London**

- LEASEHOLD
- WELL-PROPORTIED BEDROOMS
- LIGHT AND AIRY LIVING SPACE
- LARGE PRIVATE GARDEN
- FAMILY BATHROOM WITH SEPERATE W/C

## Tenure: Leasehold EPC Rating: D

This is a Leasehold property with details as follows; Term of Lease 89 years from 20 Mar 2024. Should you require further information please contact the branch. Please Note additional fees could be incurred for items such as Leasehold packs.

# £425,000









Please note the marker reflects the postcode not the actual property

# view this property online barnardmarcus.co.uk/Property/PKM102833



Property Ref: PKM102833 - 0003 1. MONEY LAUNDERING REGULATIONS Intending purchasers will be asked to produce identification documentation at a later stage and we would ask for your co-operation in order that there is no delay in agreeing the sale. 2. These particulars do not constitute part or all of an offer or contract. 3. The measurements indicated are supplied for guidance only and as such must be considered incorrect. Potential buyers are advised to recheck measurements before committing to any expense. 4. We have not tested any apparatus, equipment, fixtures or services and it is in the buyers interest to check the working condition of an