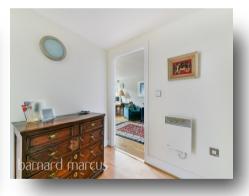

#### **Entrance Hall**

#### Lounge/ Kitchen

17' 6" x 16' 10" ( 5.33m x 5.13m )

#### **Bathroom**

#### **Bedroom One**

13' 1" x 9' 5" ( 3.99m x 2.87m )