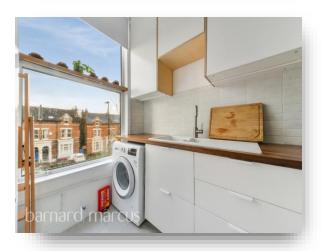

## welcome to

## **Norwood Road, London**

\*\*RARELY AVAILABLE THREE BEDROOM first floor APARTMENT positioned in between the SOUGHT-AFTER AREAS OF HERNE & TULSE HILL\*\*

The property briefly comprises of an entrance hall, lounge-diner, kitchen, THREE GENEROUSLY SIZED BEDROOMS, & bathroom.













# NORWOOD ROAD APPROXIMATE GROSS INTERNAL FLOOR AREA: 691 SQ FT - 64.21 SQ M **BEDROOM** 11'1" x 10'11" LOUNGE 3.39 x 3.32M 15'9" x 13'5" 4.81 x 4.10M **BEDROOM** 9'1" x 7'4" 2.76 x 2.24M **KITCHEN** 9'1" x 7'10" 2.77 x 2.38M **BEDROOM** 12'2" x 10'7" 3.71 x 3.22M FIRST FLOOR

FOR ILLUSTRATION PURPOSES ONLY

THIS FLOOR PLAN SHOULD BE USED AS A GENERAL OUTLINE FOR GUIDANCE ONLY AND DOES NOT CONSTITUTE IN WHOLE OR IN PART AN OFFER OR CONTRACT.

ANY INTENDING PURCHASER OR LESSEE SHOULD SATISFY THEMSELVES BY INSPECTION, SEARCHES, ENQUIRIES AND FULL SURVEY AS TO THE CORRECTINESS OF EACH STATEMENT.

ANY AREAS, MEASUREMENTS OR DISTANCES QUOTED ARE APPROXIMATE AND SHOULD NOT BE USED TO VALUE A PROPERTY OR BE THE BASIS OF ANY SALE OR LET.

#### **Entrance Hall**

### Lounge

15' 9" x 13' 5" ( 4.8