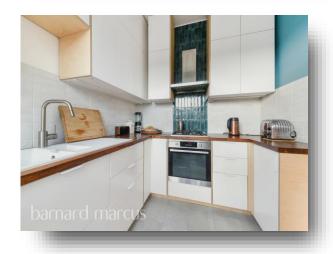

## welcome to

## **Norwood Road, London**

\*\*RARELY AVAILABLE THREE BEDROOM first floor APARTMENT positioned in between the SOUGHT-AFTER AREAS OF HERNE & TULSE HILL\*\*

The property briefly comprises of an entrance hall, lounge-diner, kitchen, THREE GENEROUSLY SIZED BEDROOMS, & bathroom.













# NORWOOD ROAD APPROXIMATE GROSS INTERNAL FLOOR AREA: 691 SQ FT - 64.21 SQ M **BEDROOM** 11'1" x 10'11" LOUNGE 3.39 x 3.32M 15'9" x 13'5" 4.81 x 4.10M **BEDROOM** 9'1" x 7'4" 2.76 x 2.24M **KITCHEN** 9'1" x 7'10" 2.77 x 2.38M **BEDROOM** 12'2" x 10'7" 3.71 x 3.22M FIRST FLOOR

FOR ILLUSTRATION PURPOSES ONLY

THIS FLOOR PLAN SHOULD BE USED AS A GENERAL OUTLINE FOR GUIDANCE ONLY AND DOES NOT CONSTITUTE IN WHOLE OR IN PART AN OFFER OR CONTRACT.

ANY INTENDING PURCHASER OR LESSEE SHOULD SATISFY THEMSELVES BY INSPECTION, SEARCHES, ENQUIRIES AND FULL SURVEY AS TO THE CORRECTINESS OF EACH STATEMENT.

ANY AREAS, MEASUREMENTS OR DISTANCES QUOTED ARE APPROXIMATE AND SHOULD NOT BE USED TO VALUE A PROPERTY OR BE THE BASIS OF ANY SALE OR LET.

#### **Entrance Hall**

### Lounge

15' 9" x 13' 5" (