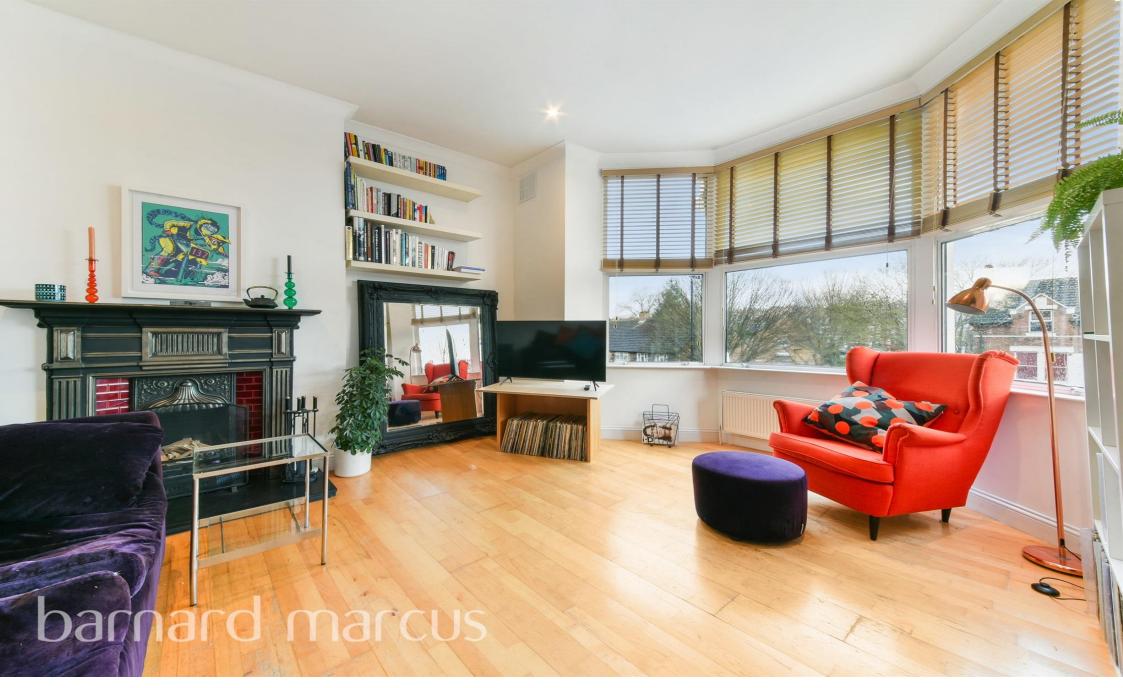

## **Norwood Road, London**

\*\*RARELY AVAILABLE THREE BEDROOM first floor APARTMENT positioned in between the SOUGHT-AFTER AREAS OF HERNE & TULSE HILL\*\*

The property briefly comprises of an entrance hall, lounge-diner, kitchen, THREE GENEROUSLY SIZED BEDROOMS, & bathroom.

#### **Entrance Hall**

### Lounge

15' 9" x 13' 5" ( 4.80m x 4.09m )

#### **Bedroom Two**

11' 1" x 10' 11" ( 3.38m x 3.33m )