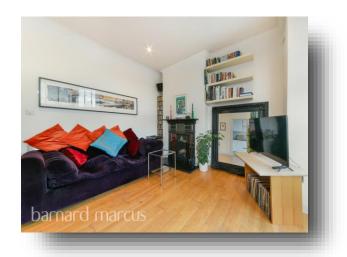

## welcome to

## **Norwood Road, London**

\*\*RARELY AVAILABLE THREE BEDROOM first floor APARTMENT positioned in between the SOUGHT-AFTER AREAS OF HERNE & TULSE HILL\*\*

The property briefly comprises of an entrance hall, lounge-diner, kitchen, THREE GENEROUSLY SIZED BEDROOMS, & bathroom.













# NORWOOD ROAD APPROXIMATE GROSS INTERNAL FLOOR AREA: 691 SQ FT - 64.21 SQ M **BEDROOM** 11'1" x 10'11" LOUNGE 3.39 x 3.32M 15'9" x 13'5" 4.81 x 4.10M **BEDROOM** 9'1" x 7'4" 2.76 x 2.24M **KITCHEN** 9'1" x 7'10" 2.77 x 2.38M **BEDROOM** 12'2" x 10'7" 3.71 x 3.22M FIRST FLOOR

FOR ILLUSTRATION PURPOSES ONLY

THIS FLOOR PLAN SHOULD BE USED AS A GENERAL OUTLINE FOR GUIDANCE ONLY AND DOES NOT CONSTITUTE IN WHOLE OR IN PART AN OFFER OR CONTRACT.

ANY INTENDING PURCHASER OR LESSEE SHOULD SATISFY THEMSELVES BY INSPECTION, SEARCHES, ENQUIRIES AND FULL SURVEY AS TO THE CORRECTINESS OF EACH STATEMENT.

ANY AREAS, MEASUREMENTS OR DISTANCES QUOTED ARE APPROXIMATE AND SHOULD NOT BE USED TO VALUE A PROPERTY OR BE THE BASIS OF ANY SALE OR LET.

#### **Entrance Hall**

### Lounge

15' 9" x 13