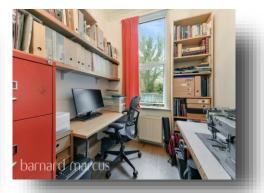

#### Kitchen

9' 1" x 7' 10" ( 2.77m x 2.39m )

#### **Bedroom One**

12' 2" x 10' 7" ( 3.71m x 3.23m )

#### **Bedroom Two**

11' 1" x 10' 11" ( 3.38m x 3.33m )

#### **Bedroom Three**

9' 1" x 7' 4" ( 2.77m x 2.24m )