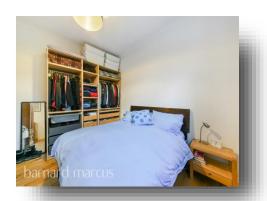

#### **Bedroom One**

12' 2" x 10' 7" ( 3.71m x 3.23m )

#### **Bedroom Two**

11' 1" x 10' 11" ( 3.38m x 3.33m )

#### **Bedroom Three**

9' 1" x 7' 4" ( 2.77m x 2.24m )