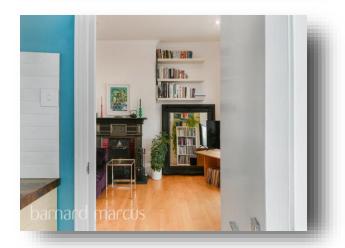

## welcome to

## **Norwood Road, London**

\*\*RARELY AVAILABLE THREE BEDROOM first floor APARTMENT positioned in between the SOUGHT-AFTER AREAS OF HERNE & TULSE HILL\*\*

The property briefly comprises of an entrance hall, lounge-diner, kitchen, THREE GENEROUSLY SIZED BEDROOMS, & bathroom.













# NORWOOD ROAD APPROXIMATE GROSS INTERNAL FLOOR AREA: 691 SQ FT - 64.21 SQ M **BEDROOM** 11'1" x 10'11" LOUNGE 3.39 x 3.32M 15'9" x 13'5" 4.81 x 4.10M **BEDROOM** 9'1" x 7'4" 2.76 x 2.24M **KITCHEN** 9'1" x 7'10" 2.77 x 2.38M **BEDROOM** 12'2" x 10'7" 3.71 x 3.22M FIRST FLOOR

FOR ILLUSTRATION PURPOSES ONLY

THIS FLOOR PLAN SHOULD BE USED AS A GENERAL OUTLINE FOR GUIDANCE ONLY AND DOES NOT CONSTITUTE IN WHOLE OR IN PART AN OFFER OR CONTRACT.

ANY INTENDING PURCHASER OR LESSEE SHOULD SATISFY THEMSELVES BY INSPECTION, SEARCHES, ENQUIRIES AND FULL SURVEY AS TO THE CORRECTINESS OF EACH STATEMENT.

ANY AREAS, MEASUREMENTS OR DISTANCES QUOTED ARE APPROXIMATE AND SHOULD NOT BE USED TO VALUE A PROPERTY OR BE THE BASIS OF ANY SALE OR LET.

#### **Entrance Hall**

### Lounge

15' 9" x 13' 5" ( 4