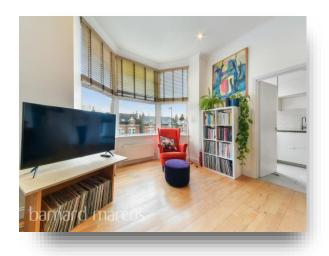

### Lounge

15' 9" x 13' 5" ( 4.80m x 4.09m )

#### **Bedroom Two**

11' 1" x 10' 11" ( 3.38m x 3.33m )