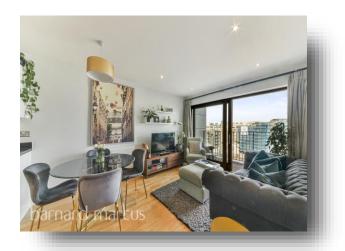

## Living Room/Kitchen

20' 10" x 10' 10" ( 6.35m x 3.30m )

# **Bolanachi Building Spa Road, London**

\*\*TWO BEDROOM SEVENTH FLOOR APARTMENT with STUNNING LONDON CITY VIEWS\*\*

The property briefly comprises of an entrance hall, bathroom, utility cupboard, OPEN-PLAN living room/kitchen, PRIVATE BALCONY with STUNNING LONDON CITY VIEWS, TWO DOUBLE BEDROOMS complete with BUILT-IN STORAGE & ENSUITE.