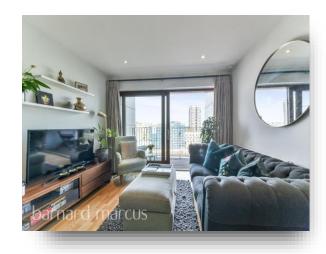

## Living Room/Kitchen

20' 10" x 10' 10" ( 6.35m x 3.30m )

# **Bolanachi Building Spa Road, London**

\*\*TWO BEDROOM SEVENTH FLOOR APARTMENT with STUNNING LONDON CITY VIEWS\*\*

The property briefly comprises of an entrance hall, bathroom, utility cupboard, OPEN-PLAN living room/kitchen, PRIVATE BALCONY with STUNNING LONDON CITY VIEWS, TWO DOUBLE BEDROOMS complete with BUILT-IN STORAGE & ENSUITE.