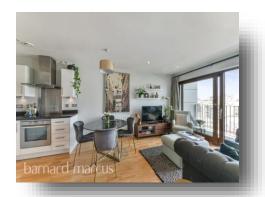

# **Bolanachi Building Spa Road, London**

\*\*TWO BEDROOM SEVENTH FLOOR APARTMENT with STUNNING LONDON CITY VIEWS\*\*

The property briefly comprises of an entrance hall, bathroom, utility cupboard, OPEN-PLAN living room/kitchen, PRIVATE BALCONY with STUNNING LONDON CITY VIEWS, TWO DOUBLE BEDROOMS complete with BUILT-IN STORAGE & ENSUITE.

## Living Room/Kitchen

20' 10" x 10' 10" ( 6.35m x 3.30m )