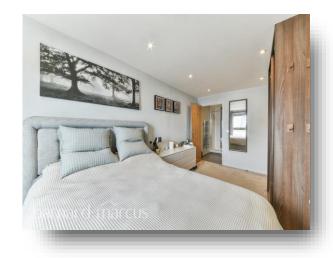

#### **Bedroom One**

17' 5" x 8' 3" ( 5.31m x 2.51m )

#### **Bedroom Two**

13' 5" x 9' 10" ( 4.09m x 3.00m )