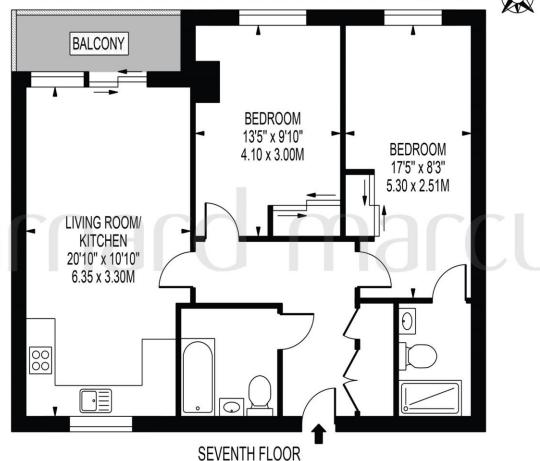

# **BOLANACHI BUILDING**

APPROXIMATE GROSS INTERNAL FLOOR AREA: 707 SQ FT - 65.72 SQ M

FOR ILLUSTRATION PURPOSES ONLY

THIS FLOOR PLAN SHOULD BE USED AS A GENERAL OUTLINE FOR GUIDANCE ONLY AND DOES NOT CONSTITUTE IN WHOLE OR IN PART AN OFFER OR CONTRACT.

## Living Room/Kitchen

20' 10" x 10' 10" ( 6.35m x 3.30m )

#### **Balcony**

#### **Bedroom One**

17' 5" x 8' 3" ( 5.31m x 2.51m )

#### **Bedroom Two**

13' 5" x 9' 10" ( 4.09m x 3.00m )