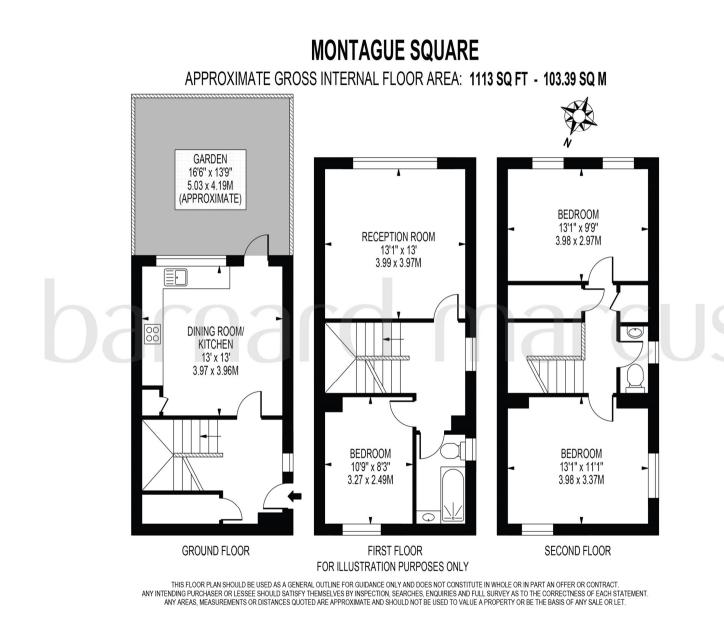

#### **Entrance Hall**

**Dining Room/ Kitchen** 13' x 13' (3.96m x 3.96m)

**Reception Room** 13' 1" x 13' (3.99m x 3.96m)

**Bedroom One** 13' 1" x 11' 1" ( 3.99m x 3.38m )

**Bedroom Two** 13' 1" x 9' 9" ( 3.99m x 2.97m )

**Bedroom Three** 10' 9" x 8' 3" ( 3.28m x 2.51m )

Bathroom

Cloakroom

**Rear Garden** 