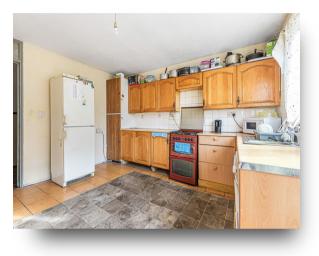

#### **Entrance Hall**

**Dining Room/ Kitchen** 13' x 13' (3.96m x 3.96m)

**Reception Room** 13' 1" x 13' (3.99m x 3.96m)

**Bedroom One** 13' 1" x 11' 1" ( 3.99m x 3.38m )

**Bedroom Two** 13' 1" x 9' 9" ( 3.99m x 2.97m )