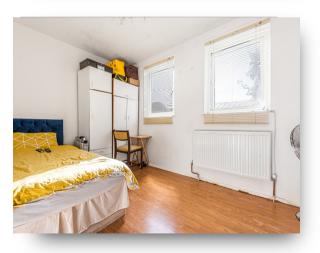

#### **Entrance Hall**

**Dining Room/ Kitchen** 13' x 13' (3.96m x 3.96m)

**Reception Room** 13' 1" x 13' (3.99m x 3.96m)

**Bedroom One** 13' 1" x 11' 1" ( 3.99m x 3.38m )

**Bedroom Two** 13' 1" x 9' 9" ( 3.99m x 2.97m )

**Bedroom Three** 10' 9" x 8' 3" ( 3.28m x 2.51m )

Bathroom

Cloakroom

**Rear Garden** 