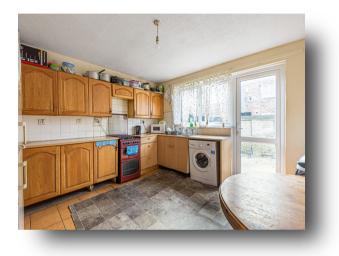

#### **Entrance Hall**

**Dining Room/ Kitchen** 13' x 13' (3.96m x 3.96m)

**Reception Room** 13' 1" x 13' (3.99m x 3.96m)

**Bedroom One** 13' 1" x 11' 1" ( 3.99m x 3.38m )

**Bedroom Two** 13' 1" x 9' 9" ( 3.99m x 2.97m )