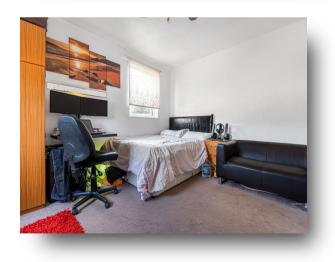

#### **Entrance Hall**

**Dining Room/ Kitchen** 13' x 13' (3.96m x 3.96m)

**Reception Room** 13' 1" x 13' (3.99m x 3.96m)

**Bedroom One** 13' 1" x 11' 1" ( 3.99m x 3.38m )

**Bedroom Two** 13' 1" x 9' 9" ( 3.99m x 2.97m )

**Bedroom Three** 10' 9" x 8' 3" ( 3.28m x 2.51m )

Bathroom

Cloakroom

**Rear Garden** 