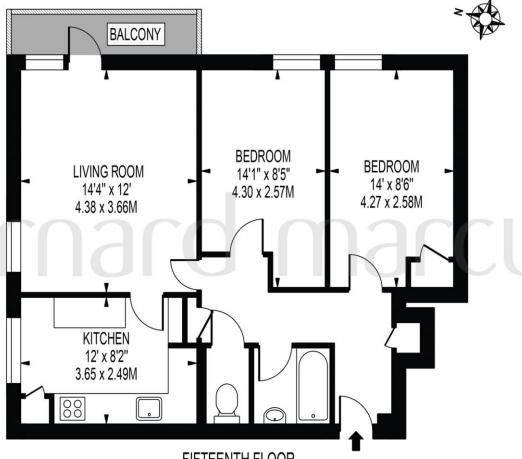

# **GRASMERE POINT**

APPROXIMATE GROSS INTERNAL FLOOR AREA: 651 SQ FT - 60.49 SQ M

FIFTEENTH FLOOR

FOR ILLUSTRATION PURPOSES ONLY

THIS FLOOR PLAN SHOULD BE USED AS A GENERAL OUTLINE FOR GUIDANCE ONLY AND DOES NOT CONSTITUTE IN WHOLE OR IN PART AN OFFER OR CONTRACT.
ANY INTENDING PURCHASER OR LESSEE SHOULD SATISFY THEMSELVES BY INSPECTION, SEARCHES, ENQUIRIES AND FULL SURVEY AS TO THE CORRECTNESS OF EACH STATEMENT.
ANY AREAS, MEASUREMENTS OR DISTANCES QUOTED ARE APPROXIMATE AND SHOULD NOT BE USED TO VALUE A PROPERTY OR BE THE BASIS OF ANY SALE OR LET.