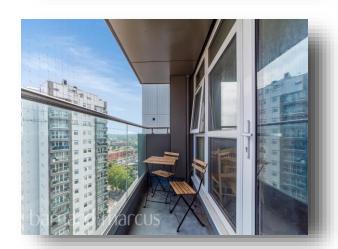

Barnard Marcus are delighted to bring to market this well-proportioned TWO BEDROOM FLAT ideally situated on one of LONDON's most famous roads, the OLD KENT ROAD. The property is suitably positioned for both QUEENS ROAD PECKHAM & NEW CROSS GATE STATIONS which offer services in LONDON BRIDGE in under 10 MINUTES! Being marketed with NO ONWARD CHAIN and situated within easy reach of both Queens Road Peckham and New Cross Gate stations, this property is ideal for commuters. The local area is packed with amenities including supermarkets, shops, and restaurants. There are also excellent transport links, from buses to tube and trains, allowing easy access to the surrounding area. For those with children, popular schooling options are within a short distance of this well-located property.

























# **GRASMERE POINT**

APPROXIMATE GROSS INTERNAL FLOOR AREA: 651 SQ FT - 60.49 SQ M



FIFTEENTH FLOOR

FOR ILLUSTRATION PURPOSES ONLY

THIS FLOOR PLAN SHOULD BE USED AS A GENERAL OUTLINE FOR GUIDANCE ONLY AND DOES NOT CONSTITUTE IN WHOLE OR IN PART AN OFFER OR CONTRACT.
ANY INTENDING PURCHASER OR LESSEE SHOULD SATISFY THEMSELVES BY INSPECTION, SEARCHES, ENQUIRIES AND FULL SURVEY AS TO THE CORRECTNESS OF EACH STATEMENT.
ANY AREAS, MEASUREMENTS OR DISTANCES QUOTED ARE APPROXIMATE AND SHOULD NOT BE USED TO VALUE A PROPERTY OR BE THE BASIS OF ANY SALE OR LET.

### **Entrance Hall**

## **Living Room**

14' 4" x 12' (4.37m x 3.66m)

## **Balcony**

#### Kitchen

12' x 8' 2" ( 3.66m x 2.49m )

#### **Bedroom One**

14' x 8' 6" ( 4.27m x 2.59m )

#### **Bedroom Two**

14' 1" x 8'