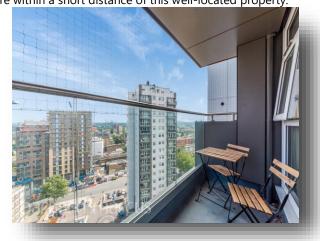

N\*\* Barnard Marcus are delighted to bring to market this well-proportioned TWO BEDROOM FLAT ideally situated on one of LONDON's most famous roads, the OLD KENT ROAD. The property is suitably positioned for both QUEENS ROAD PECKHAM & NEW CROSS GATE STATIONS which offer services in LONDON BRIDGE in under 10 MINUTES! Being marketed with NO ONWARD CHAIN and situated within easy reach of both Queens Road Peckham and New Cross Gate stations, this property is ideal for commuters. The local area is packed with amenities including supermarkets, shops, and restaurants. There are also excellent transport links, from buses to tube and trains, allowing easy access to the surrounding area. For those with children, popular schooling options are within a short distance of this well-located property.

























# **GRASMERE POINT**

APPROXIMATE GROSS INTERNAL FLOOR AREA: 651 SQ FT - 60.49 SQ M



FIFTEENTH FLOOR

FOR ILLUSTRATION PURPOSES ONLY

THIS FLOOR PLAN SHOULD BE USED AS A GENERAL OUTLINE FOR GUIDANCE ONLY AND DOES NOT CONSTITUTE IN WHOLE OR IN PART AN OFFER OR CONTRACT.
ANY INTENDING PURCHASER OR LESSEE SHOULD SATISFY THEMSELVES BY INSPECTION, SEARCHES, ENQUIRIES AND FULL SURVEY AS TO THE CORRECTNESS OF EACH STATEMENT.
ANY AREAS, MEASUREMENTS OR DISTANCES QUOTED ARE APPROXIMATE AND SHOULD NOT BE USED TO VALUE A PROPERTY OR BE THE BASIS OF ANY SALE OR LET.

### **Entrance Hall**

## **Living Room**

14' 4" x 12' (4.37m x 3.66m)

## **Balcony**

#### Kitchen

12' x 8' 2" ( 3.66m x 2.49m )

#### **Bedroom One**

14' x 8' 6" ( 4.27m x 2.59m )

#### **Bedroom Two**

14' 1