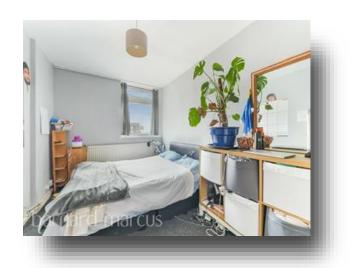

#### **Bedroom One**

14' x 8' 6" ( 4.27m x 2.59m )

#### **Bedroom Two**

14' 1" x 8' 5" ( 4.29m x 2.57m )