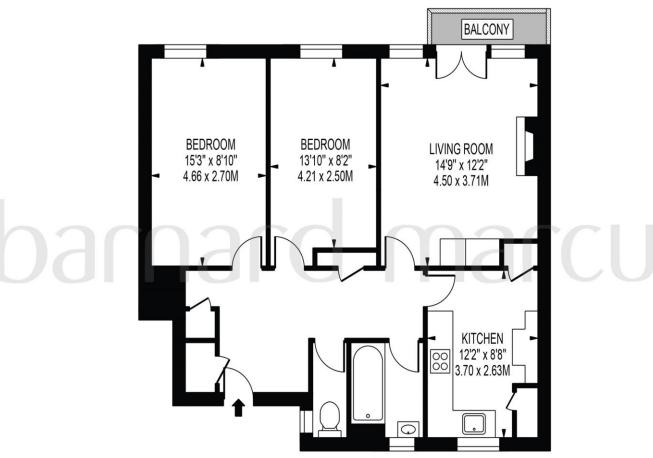

# **CHAMPION HILL**

FIRST FLOOR

FOR ILLUSTRATION PURPOSES ONLY

THIS FLOOR PLAN SHOULD BE USED AS A GENERAL OUTLINE FOR GUIDANCE ONLY AND DOES NOT CONSTITUTE IN WHOLE OR IN PART AN OFFER OR CONTRACT.
ANY INTENDING PURCHASER OR LESSEE SHOULD SATISFY THENSELVES BY INSPECTION, SEARCHES, ENQUIRED AND FULL SURVEY AS TO THE CORRECTINESS OF EACH STATEMENT.
ANY AREAS, MEASUREMENTS OR DISTANCES QUOTED ARE APPROXIMATE AND SHOULD NOT BE USED TO VALUE A PROPERTY OR BE THE BASIS OF ANY SALE OR LET.

#### **Entrance**

#### Kitchen

12' 2" x 8' 8" ( 3.71m x 2.64m )

#### **Reception Room**

14' 9" x 12' 2" ( 4.50m x 3.71m )

#### **Bedroom One**

15' 3" x 8' 10" ( 4.65m x 2.69m )

#### **Bedroom Two**

13' 10" x 8' 2" ( 4.22m x 2.49m )