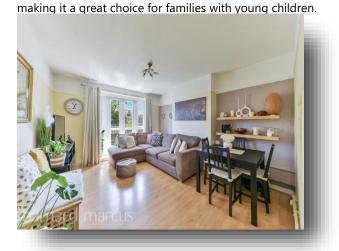

#### **Reception Room**

14' 9" x 12' 2" ( 4.50m x 3.71m )

# **Champion Hill, London**

- TWO BEDROOM FLAT
- FIRST FLOOR FLAT
- TWO DOUBLE BEDROOMS
- MODERN FITTED KITCHEN
- **COMMUNAL GARDENS**
- BATHROOM WITH SEPARATE WC
- IDEAL FOR FIRST TIME BUYERS & INVESTORS ALIKE
- APPROXIMATELY 758 SQ. FT. OF ACCOMMODATION