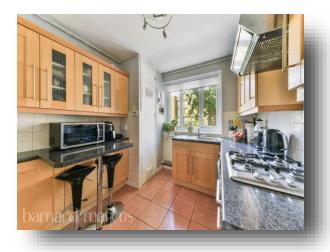

#### Kitchen

12' 2" x 8' 8" ( 3.71m x 2.64m )

# **Champion Hill, London**

- TWO BEDROOM FLAT
- FIRST FLOOR FLAT
- TWO DOUBLE BEDROOMS
- MODERN FITTED KITCHEN
- **COMMUNAL GARDENS**
- BATHROOM WITH SEPARATE WC
- IDEAL FOR FIRST TIME BUYERS & INVESTORS ALIKE
- APPROXIMATELY 758 SQ. FT. OF ACCOMMODATION