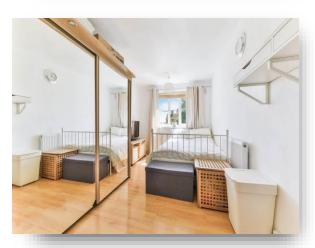

#### **Bedroom One**

15' 3" x 8' 10" ( 4.65m x 2.69m )

#### **Bedroom Two**

13' 10" x 8' 2" ( 4.22m x 2.49m )