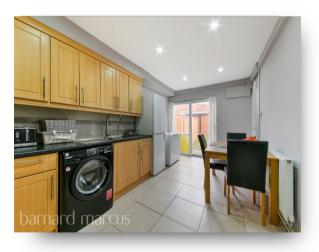

#### Entrance Hall

**Kitchen-Diner** 17' x 8' 9" (5.18m x 2.67m)

**Reception Room** 17' x 11' 9" (5.18m x 3.58m)

**Bedroom Three** 11' 3" x 5' 9" ( 3.43m x 1.75m )

Cloakroom

**Bedroom One** 11' 9" x 10' 7" ( 3.58m x 3.23m )