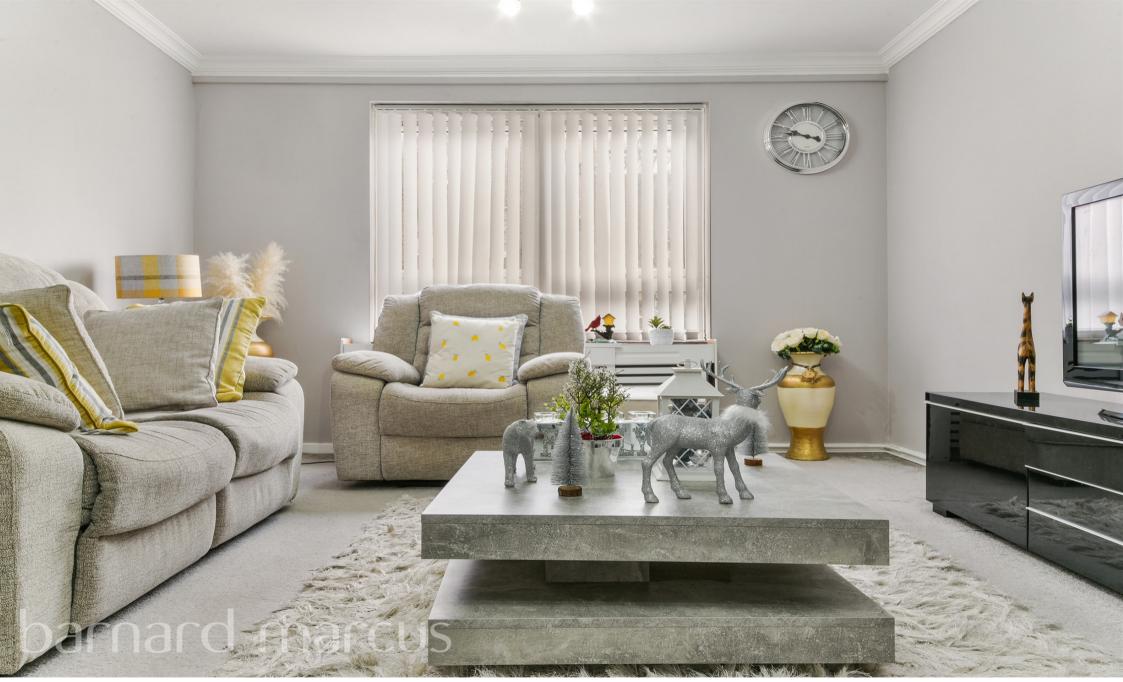

## Sunwell Close, London

\*\*THREE BEDROOM SPLIT LEVEL MAISONETTE\*\* The property briefly comprises of a front GARDEN, entrance hall, kitchen-diner, reception, cloakroom, THREE ADDITIONAL BEDROOMS and a family bathroom.

#### Entrance Hall

**Kitchen-Diner** 17' x 8' 9" (5.18m x 2.67m)

**Reception Room** 17' x 11' 9" (5.18m x 3.58m)

**Bedroom Three** 11' 3" x 5' 9" ( 3.43m x 1.75m )

Cloakroom

**Bedroom One** 11' 9" x 10' 7" ( 3.58m x 3.23m )