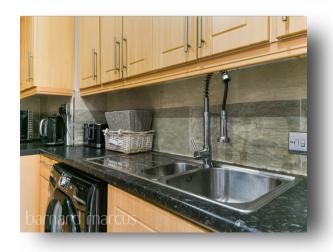

#### Entrance Hall

**Kitchen-Diner** 17' x 8' 9" (5.18m x 2.67m)

**Reception Room** 17' x 11' 9" (5.18m x 3.58m)

**Bedroom Three** 11' 3" x 5' 9" ( 3.43m x 1.75m )

Cloakroom

**Bedroom One** 11' 9" x 10' 7" ( 3.58m x 3.23m )