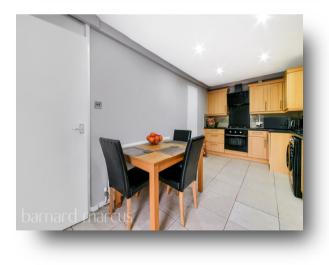

#### Entrance Hall

**Kitchen-Diner** 17' x 8' 9" (5.18m x 2.67m)

**Reception Room** 17' x 11' 9" (5.18m x 3.58m)

**Bedroom Three** 11' 3" x 5' 9" ( 3.43m x 1.75m )

Cloakroom

**Bedroom One** 11' 9" x 10' 7" ( 3.58m x 3.23m )