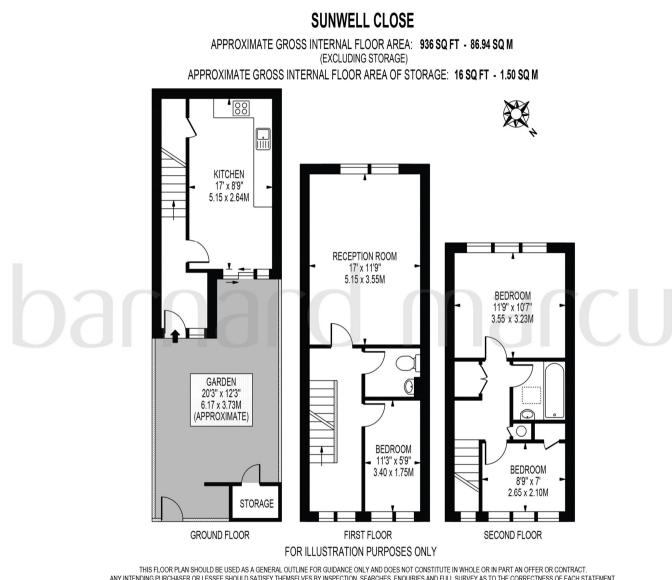

Front Garden 20' 3" x 12' 3" ( 6.17m x 3.73m )

#### Entrance Hall

**Kitchen-Diner** 17' x 8' 9" (5.18m x 2.67m)

**Reception Room** 17' x 11' 9" (5.18m x 3.58m)

**Bedroom Three** 11' 3" x 5' 9" ( 3.43m x 1.75m )

Cloakroom

**Bedroom One** 11' 9" x 10' 7" ( 3.58m x 3.23m )

**Bathroom** 

**Bedroom Two** 8'9" x 7' (2.67m x 2.13m)

ANY INTENDING PURCHASER OR LESSEE SHOULD SATISFY THEMSELVES BY INSPECTION, SEARCHES, ENQUIRIES AND FULL SURVEY AS TO THE CORRECTNESS OF EACH STATEMENT. ANY AREAS, MEASUREMENTS OR DISTANCES QUOTED ARE APPROXIMATE AND SHOULD NOT BE USED TO VALUE A PROPERTY OR BE THE BASIS OF ANY SALE OR LET.