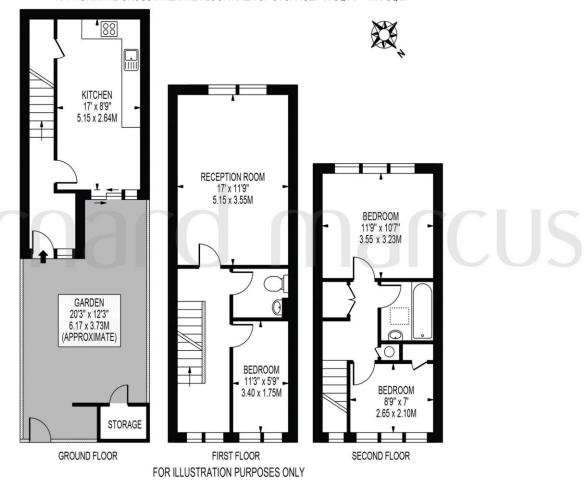

### SUNWELL CLOSE

APPROXIMATE GROSS INTERNAL FLOOR AREA: 936 SQ FT - 86.94 SQ M (EXCLUDING STORAGE)

APPROXIMATE GROSS INTERNAL FLOOR AREA OF STORAGE: 16 SQ FT - 1.50 SQ M

THIS FLOOR PLAN SHOULD BE USED AS A GENERAL OUTLINE FOR GUIDANCE ONLY AND DOES NOT CONSTITUTE IN WHOLE OR IN PART AN OFFER OR CONTRACT.
ANY INTENDING PURCHASER OR LESSEE SHOULD SATISFY THENSELVES BY INSPECTION, SEARCHES, ENQUIRIES AND FULL SURVEY AS TO THE CORRECTIVESS OF EACH STATEMENT.
ANY AREAS MEASUREMENTS OR DISTANCES QUIOTED ARE APPROXIMATE AND SHOULD NOT BE USED TO VALUE A PROPERTY OR BE THE BASIS OF ANY SALE FOR LET