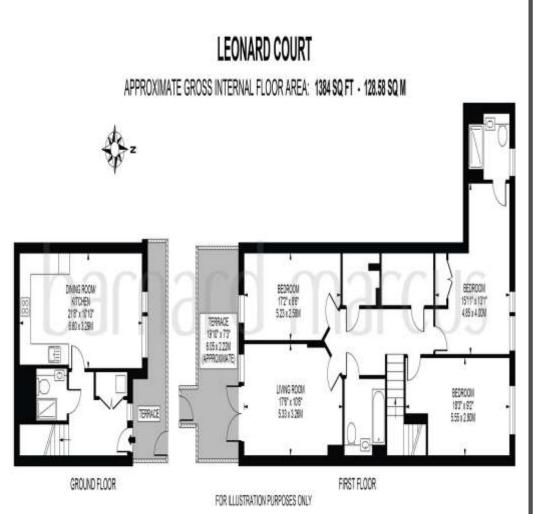

THE ROOM PLAN SHOLD BE USED AS A LENERAL OUTLINE FOR QUEWICE OUT AND DISE NOT CONSTITUTE IN MICH. (IN INFRIT IN OFFER OR CONFACT, INFINITION OF PROMISES OF LESSES SHOLD SATISFY THEINEVES OF INSPECTION. SEADLES, DRUMINES AND FULL SURJEY AS TO THE CORRECTNESS OF EACH STATEMENT, INFINITION AND AREAS, DEADSTANCES CONTECT ARE INFORMATE AND SKILD NOT BE USED TO ANLE APROPERTY OR BE THE MADE OF ANY SHE OR LET.

## Leonard Court Cobden Walk, London

- THREE BEDROOMS
- THREE BATHROOMS
- HIGH QUALITY KITCHEN WITH INTEGRATED
  APPLIANCE
- BEAUTIFULLY LANDSCAPED GARDENS
- TERRACE

Tenure: Leasehold EPC Rating: Exempt