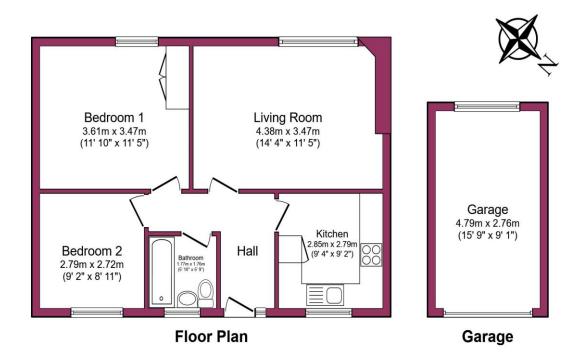

### >> floor plan

Total floor area 69.6 m² (750 sq.ft.) approx

This floor plan is for illustrative purposes only. It is not drawn to scale. Any measurements, floor areas (including any total floor area), openings and orientation are approximate. No details are guaranteed, they cannot be relied upon for any purpose and they do not form part of any agreement. No liability is taken for any error, omission or misstatement. A party must rely upon its own inspection(s). Powered by www.focalagent.com