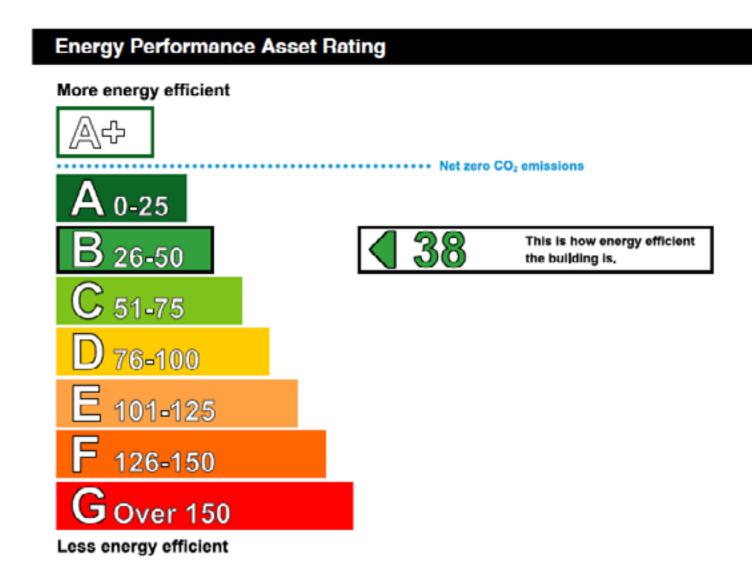

#### ENERGY PERFORMANCE RATING.

#### **Technical Information**

Main heating fuel: Natural Gas

**Building environment:** Heating and Natural Ventilation

Total useful floor area (m²): 1663

Building complexity (NOS level): 5

Building emission rate (kgCO₂/m²): 22.88

#### Benchmarks

Buildings similar to this one could have ratings as follows:

31

If newly built

83

If typical of the existing stock