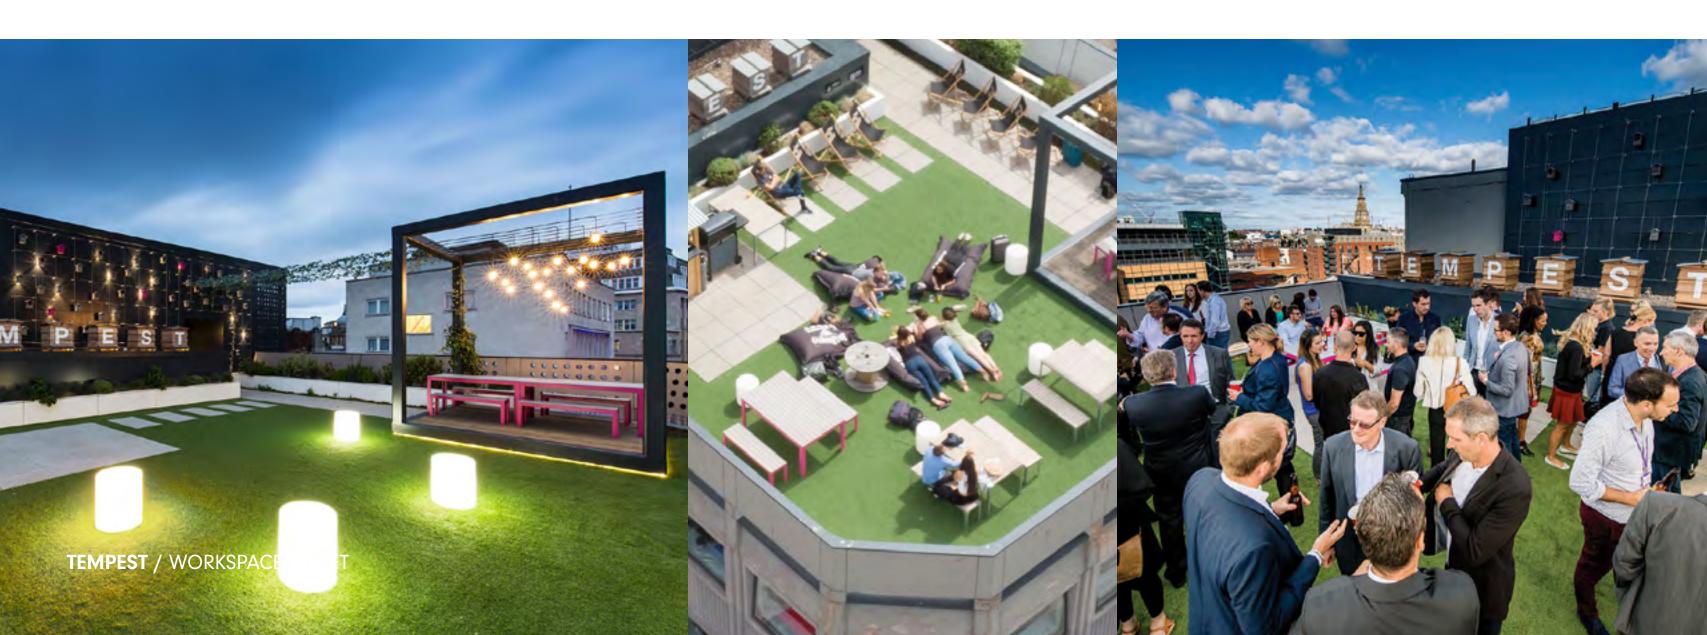

# THE SECRET CITY GARDEN.

Our favourite space is the roof garden. It has naturally become the space where everyone comes together (especially on a sunny day).

It's available to rent out for meetings, networking events and launches! But really, it's a beautiful place to eat your lunch with a view of the Mersey.