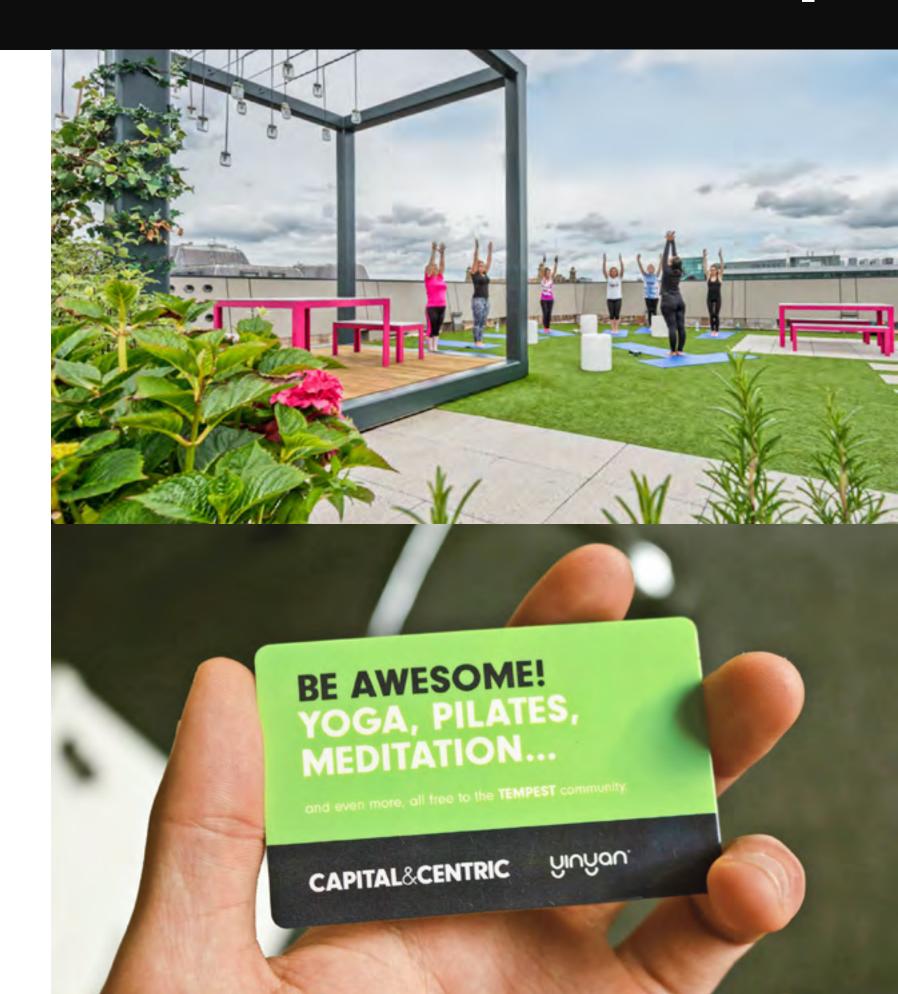

# THE SECRET CITY GARDEN.

Our favourite space is the roof garden. It has naturally become the space where everyone comes together (especially on a sunny day).

It's available to rent out for meetings, networking events and launches! But really, it's a beautiful place to eat your lunch with a view of the Mersey.

# KEEP YOUR TEAM SHARP & FRESH.

Start the day with a bit of yoga as the sun rises over Liverpool. With wellbeing at the heart of our community, it's a great way to keep your team sharp and at its best.

All residents of Tempest receive free access to our yoga, pilates and meditation classes, which are held in the morning and at lunch.