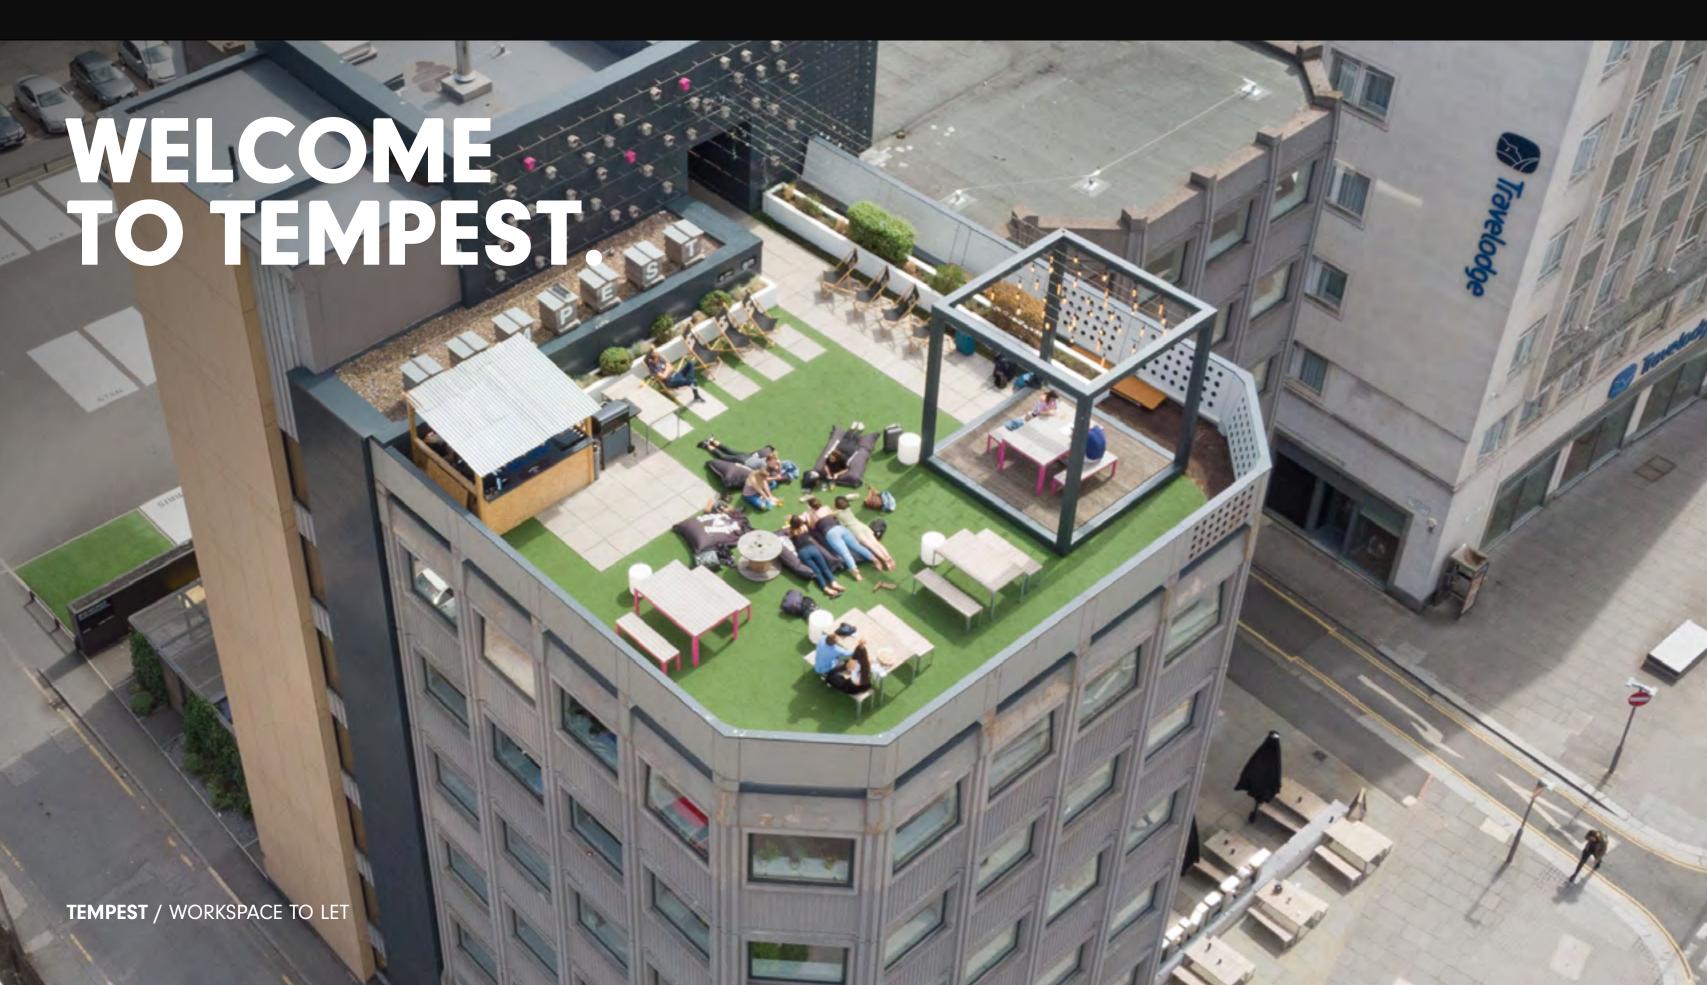

### WELCOME TO TEMPEST.

When we're comfortable in our environment and with the people around us, we're free to do our best work.

So why work in a drab and stuffy office?

# THE SECRET CITY GARDEN.

Our favourite space is the roof garden. It has naturally become the space where everyone comes together (especially on a sunny day).

It's available to rent out for meetings, networking events and launches! But really, it's a beautiful place to eat your lunch with a view of the Mersey.