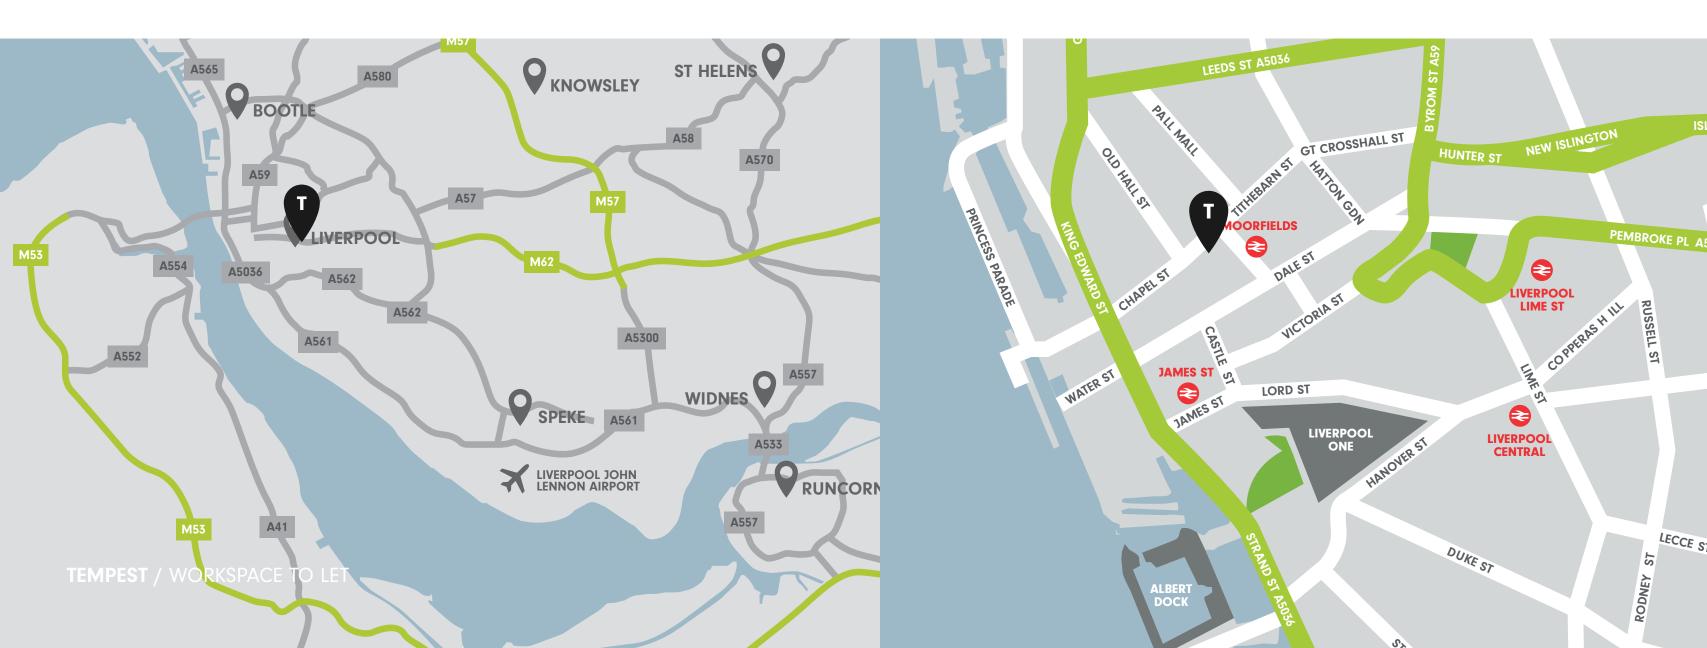

# THE LOCATION.

Located on Tithebarn Street in the heart of Liverpool's business district, Tempest has great bus links, Moorfields station just around the corner, and plenty of parking on site and close by.

#### **Tempest**

Tithebarn Street Liverpool L2 2DT