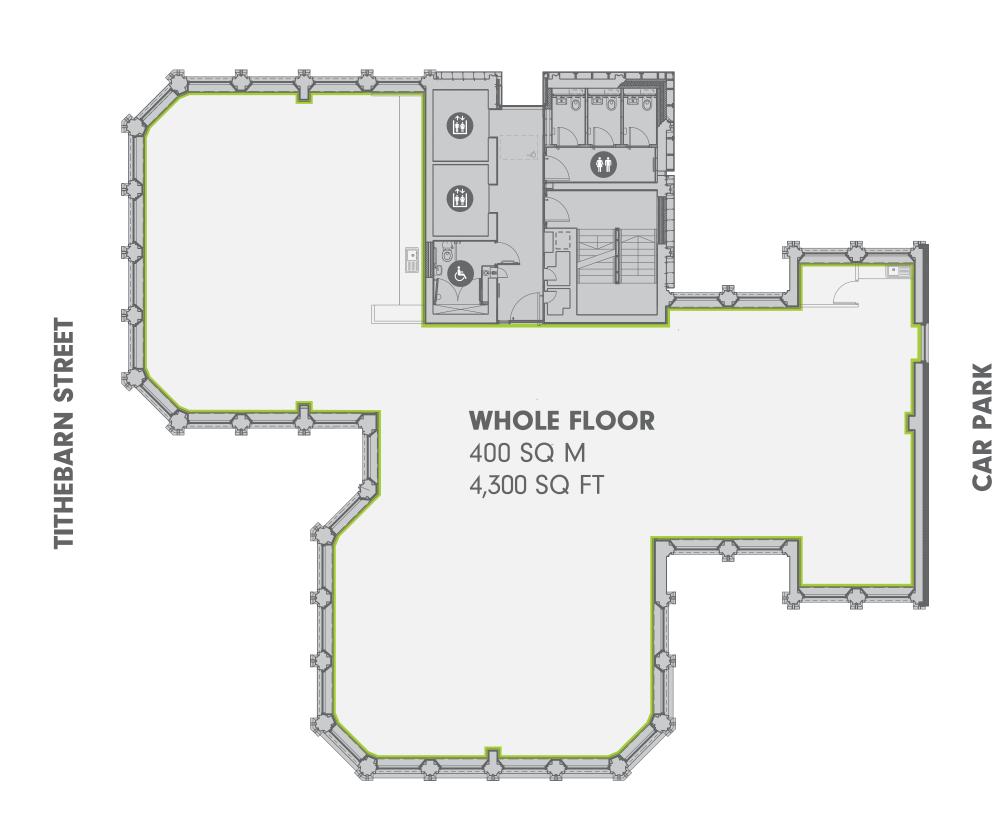

iful place to eat your lunch with a view of the Mersey.



### THE CAFÉ-BAR.

We have a café-bar on the ground floor which keeps our residents well fed and watered. And in the evening they host live music and quiz nights for the Tempest community.

The best bit is, if you're based at Tempest, then you have a resident discount.



# KEEP YOUR TEAM SHARP & FRESH.

Start the day with a bit of yoga as the sun rises over Liverpool. With wellbeing at the heart of our community, it's a great way to keep your team sharp and at its best.

All residents of Tempest receive free access to our yoga, pilates and meditation classes, which are held in the morning and at lunch.



#### SUITE 4.1 AVAILABLE.



**TEMPEST / WORKSPACE TO LET** 

#### SUITE 5.2 AVAILABLE.



## 6<sup>TH</sup> FLOOR AVAILABLE.



#### ENERGY PERFORMANCE RATING.



#### **Technical Information**

Main heating fuel: Natural Gas

**Building environment:** Heating and Natural Ventilation

Total useful floor area (m²): 1663

Building complexity (NOS level): 5

Building emission rate (kgCO₂/m²): 22.88

#### Benchmarks

Buildings similar to this one could have ratings as follows:

31

If newly built

83

If typical of the existing stock

# THE LOCATION.

Located on Tithebarn Street in the heart of Liverpool's business district, Tempest has great bus links, Moorfields station just around the corner, and plenty of parking on site and close by.

#### **Tempest**

Tithebarn Street Liverpool L2 2DT





# INTERESTED? THEN GET IN TOUCH:)

**Holly Hughes** 

07496 666232 holly@tempestliverpool.com