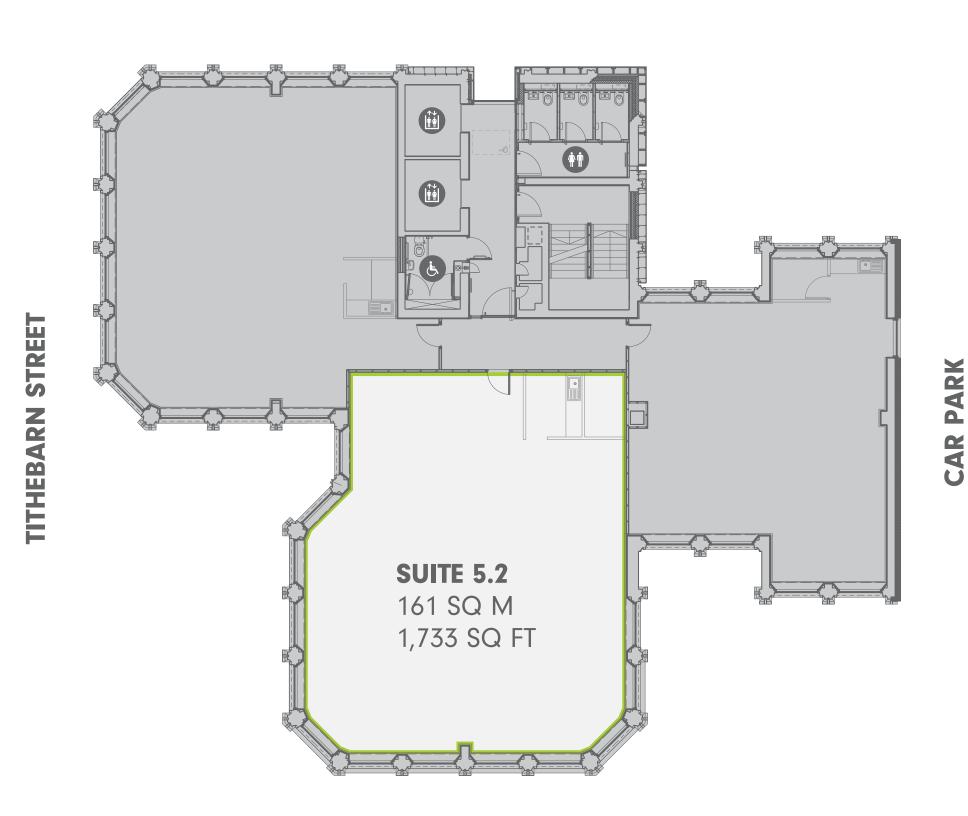

and launches! But really, it's a beautiful place to eat your lunch with a view of the Mersey.



### THE CAFÉ-BAR.

We have a café-bar on the ground floor which keeps our residents well fed and watered. And in the evening they host live music and quiz nights for the Tempest community.

The best bit is, if you're based at Tempest, then you have a resident discount.



# KEEP YOUR TEAM SHARP & FRESH.

Start the day with a bit of yoga as the sun rises over Liverpool. With wellbeing at the heart of our community, it's a great way to keep your team sharp and at its best.

All residents of Tempest receive free access to our yoga, pilates and meditation classes, which are held in the morning and at lunch.



#### SUITE 4.1 AVAILABLE.



**TEMPEST / WORKSPACE TO LET** 

#### SUITE 5.2 AVAILABLE.



## 6<sup>TH</sup> FLOOR AVAILABLE.



#### ENERGY PERFORMANCE RATING.



#### **Technical Information**

Main heating fuel: Natural Gas

**Building environment:** Heating and Natural Ventilation

Total useful floor area (m²): 1663

Building complexity (NOS level): 5

Building emission rate (kgCO₂/m²): 22.88

#### Benchmarks

Buildings similar to this one could have ratings as follows:

31

If newly built

83

If typical of the existing stock

# THE LOCATION.

Located on Tithebarn Street in the heart of Liverpool's business district, Tempest has great bus links, Moorfields station just around the corner, and plenty of parking on site and close by.

#### **Tempest**

Tithebarn Street Liverpool L2 2DT





# INTERESTED? THEN GET IN TOUCH:)

**Holly Hughes** 

07496 666232 holly@tempestliver