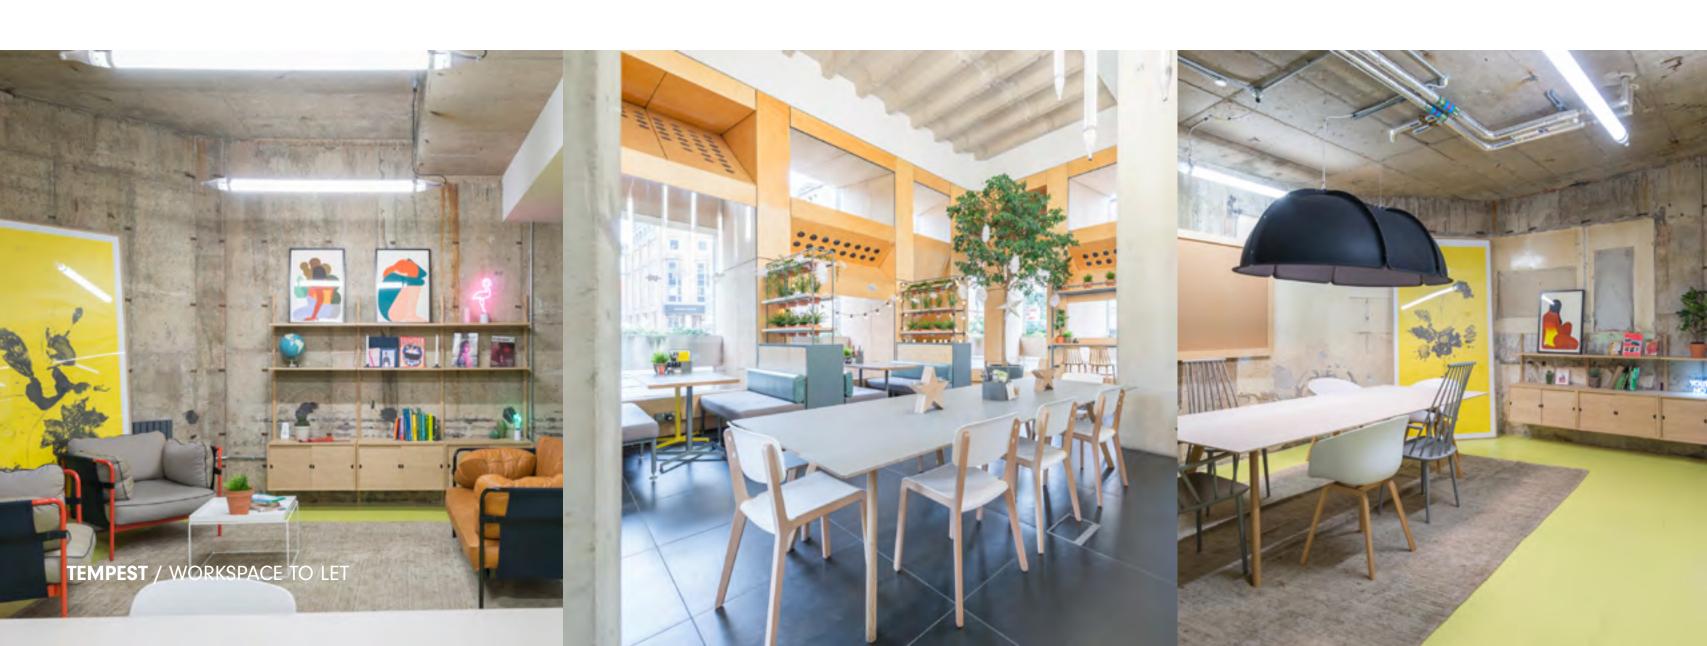

# BREAK OUT AT WORK.

When you're at work, you sometimes need a bit of space to focus. Or just somewhere bright and fresh to throw around ideas.

There's loads of choice at Tempest, with co-working on the ground floor, ultra-modern meeting rooms in the basement, a lush garden on the roof and even a café-bar if coffee helps to keep it flowing.