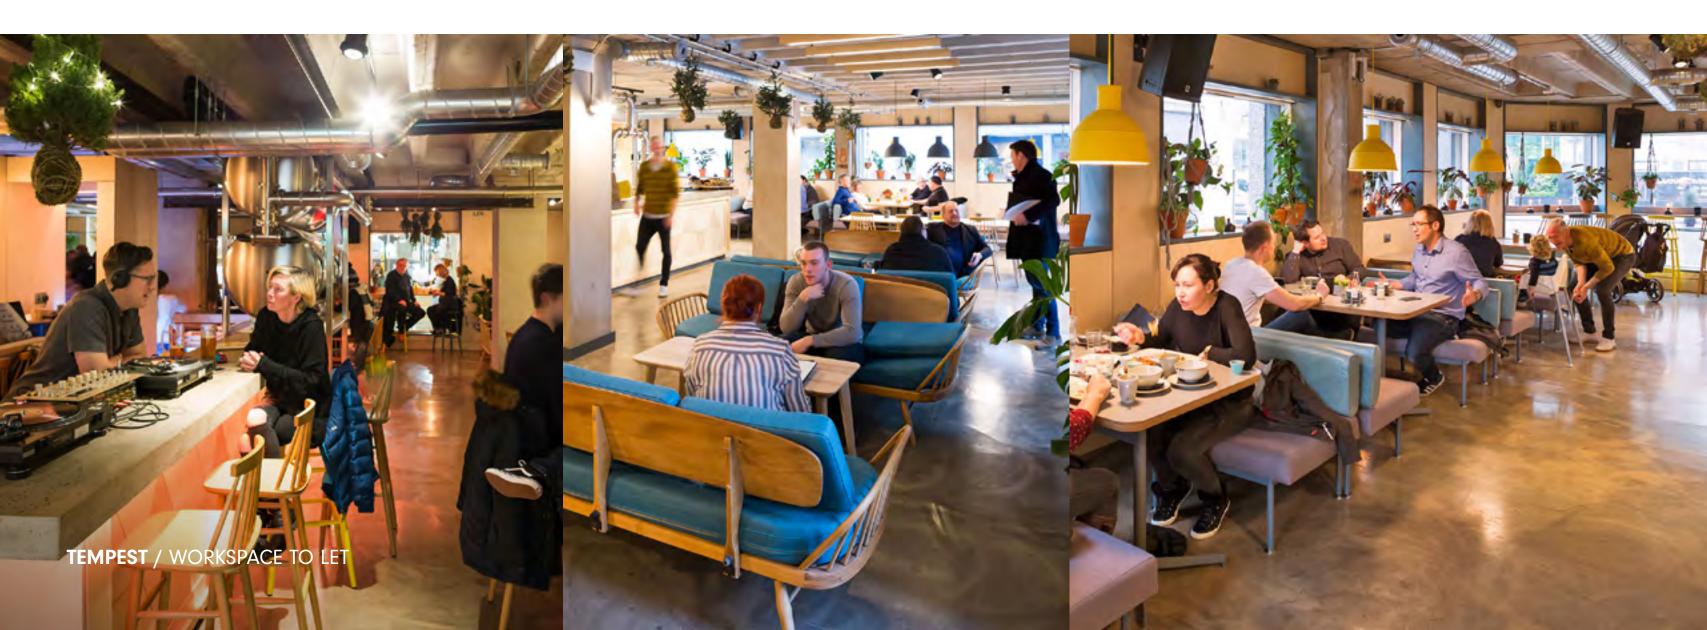

### THE CAFÉ-BAR.

We have a café-bar on the ground floor which keeps our residents well fed and watered. And in the evening they host live music and quiz nights for the Tempest community.

The best bit is, if you're based at Tempest, then you have a resident discount.