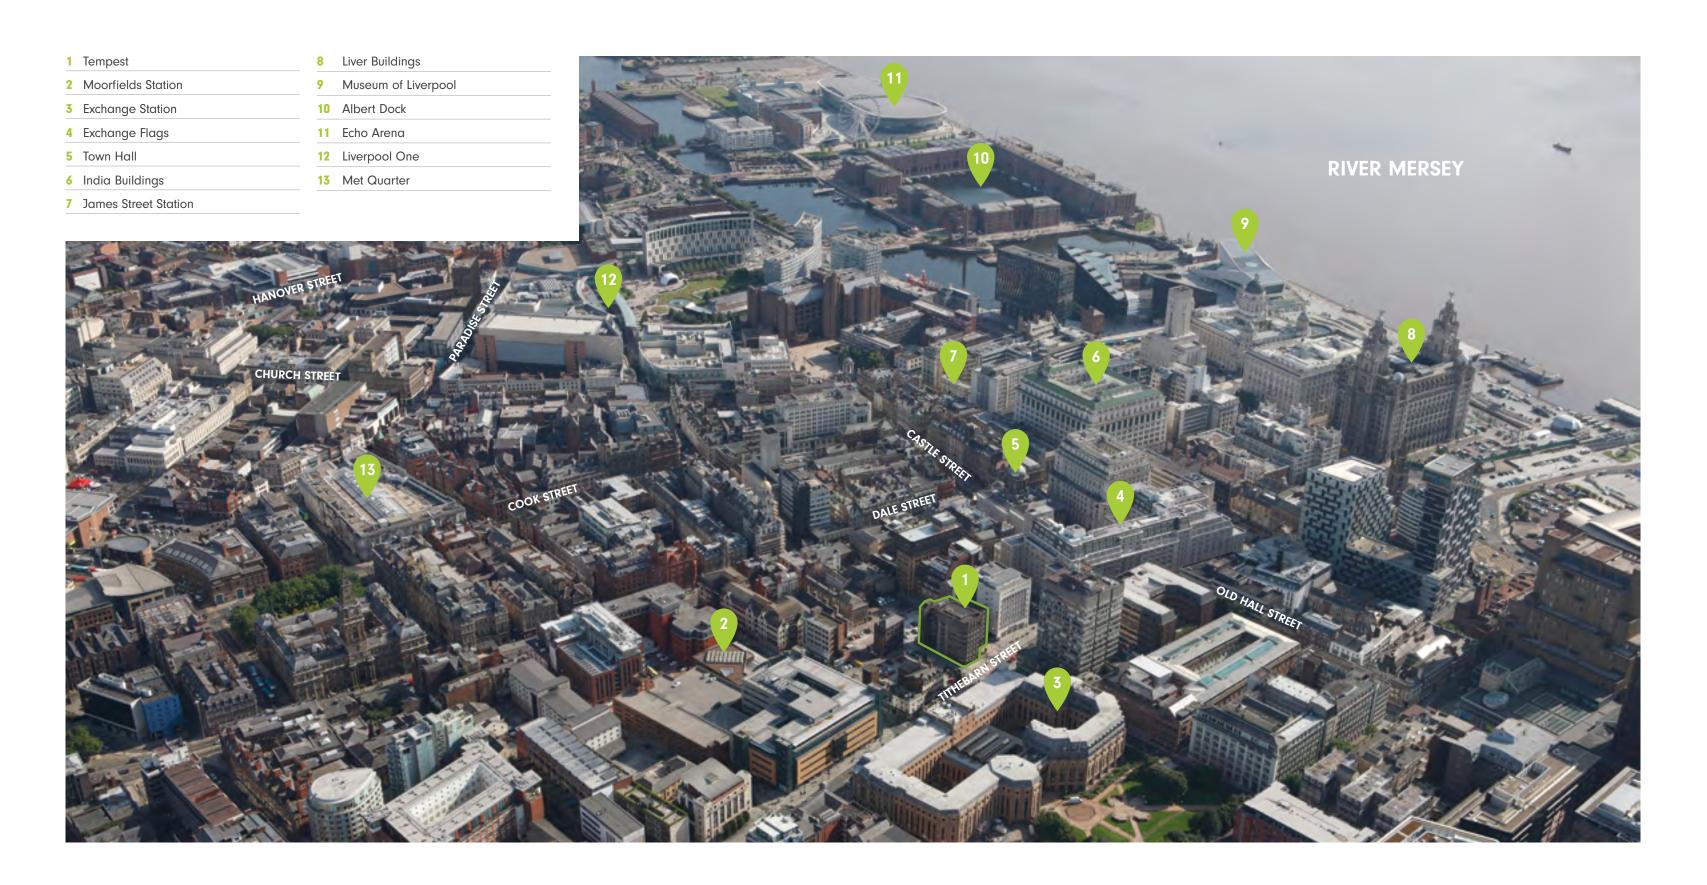

# THE LOCATION.

Located on Tithebarn Street in the heart of Liverpool's business district, Tempest has great bus links, Moorfields station just around the corner, and plenty of parking on site and close by.