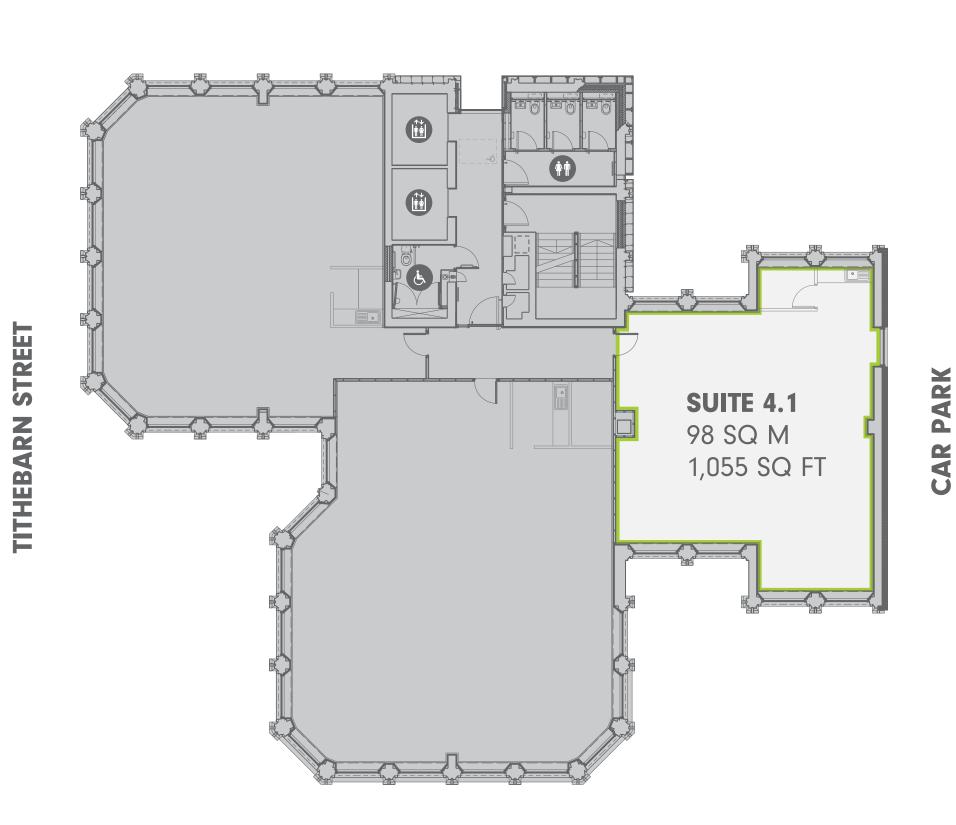

.

It's available to rent out for meetings, networking events and launches! But really, it's a beautiful place to eat your lunch with a view of the Mersey.



### THE CAFÉ-BAR.

We have a café-bar on the ground floor which keeps our residents well fed and watered. And in the evening they host live music and quiz nights for the Tempest community.

The best bit is, if you're based at Tempest, then you have a resident discount.



# KEEP YOUR TEAM SHARP & FRESH.

Start the day with a bit of yoga as the sun rises over Liverpool. With wellbeing at the heart of our community, it's a great way to keep your team sharp and at its best.

All residents of Tempest receive free access to our yoga, pilates and meditation classes, which are held in the morning and at lunch.



#### SUITE 4.1 AVAILABLE.



**TEMPEST / WORKSPACE TO LET** 

#### SUITE 5.2 AVAILABLE.



## 6<sup>TH</sup> FLOOR AVAILABLE.



#### ENERGY PERFORMANCE RATING.



#### **Technical Information**

Main heating fuel: Natural Gas

**Building environment:** Heating and Natural Ventilation

Total useful floor area (m²): 1663

Building complexity (NOS level): 5

Building emission rate (kgCO₂/m²): 22.88

#### Benchmarks

Buildings similar to this one could have ratings as follows:

31

If newly built

83

If typical of the existing stock

# THE LOCATION.

Located on Tithebarn Street in the heart of Liverpool's business district, Tempest has great bus links, Moorfields station just around the corner, and plenty of parking on site and close by.

#### **Tempest**

Tithebarn Street Liverpool L2 2DT





# INTERESTED? THEN GET