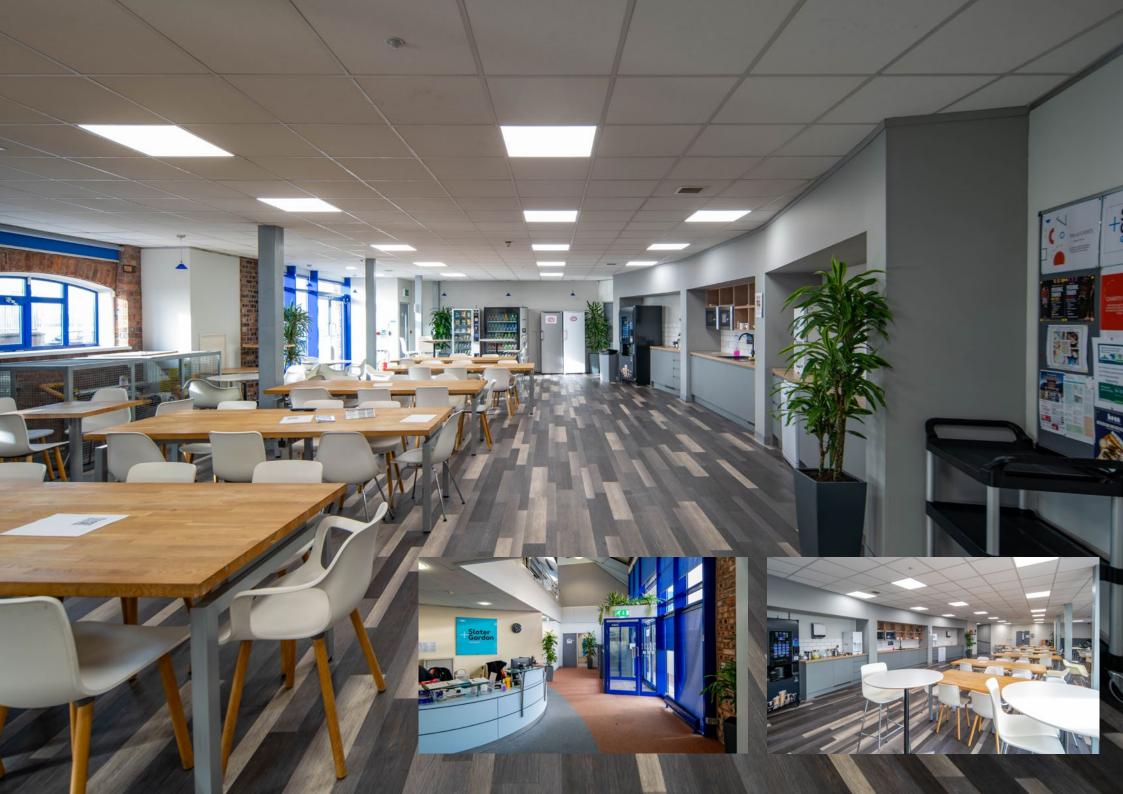

The accommodation has an attractive visitor reception situated on the river side of the building and an additional staff entrance on the Summers Road elevation.

The accommodation includes extensive open plan office offices arranged over ground and mezzanine levels together with meeting rooms, attractive break out areas and ancillary facilities.

## **SPECIFICATION**

- Fully fitted accommodation
- Air conditioning
- Raised access floors
- Passenger lift
- DDA compliant
- Ample on-site car parking
- CCTV monitored estate
- On-site estate management