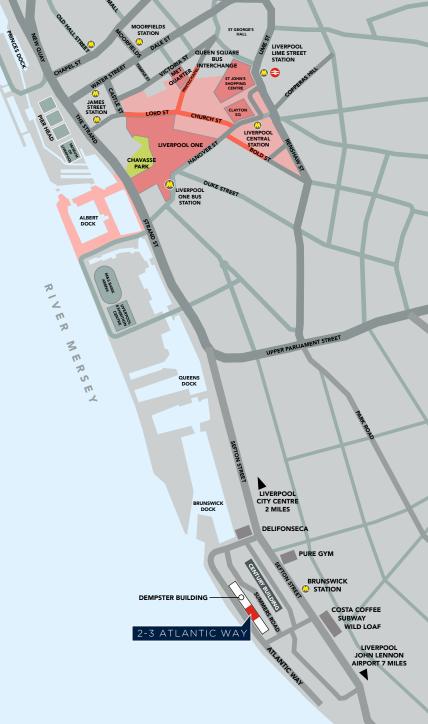

### PRIME LOCATION

Brunswick Business Park is in a prime riverside location approximately 2 miles south of Liverpool City Centre.

The area contains a vibrant mix of commercial uses including offices, showrooms, leisure uses, industrial units, car dealerships, restaurants, cafés & residential.

Brunswick Business Park is accessed from Sefton Street (A5036), a primary route linking north and south Liverpool, providing links to the inner ring road and Mersey Tunnels connecting the city of Liverpool to the Wirral.

Brunswick Station is situated within walking distance directly opposite the business park providing access to local destinations and main line

services at Liverpool Lime Street. Liverpool John Lennon Airport is situated approximately 7 miles to the south.