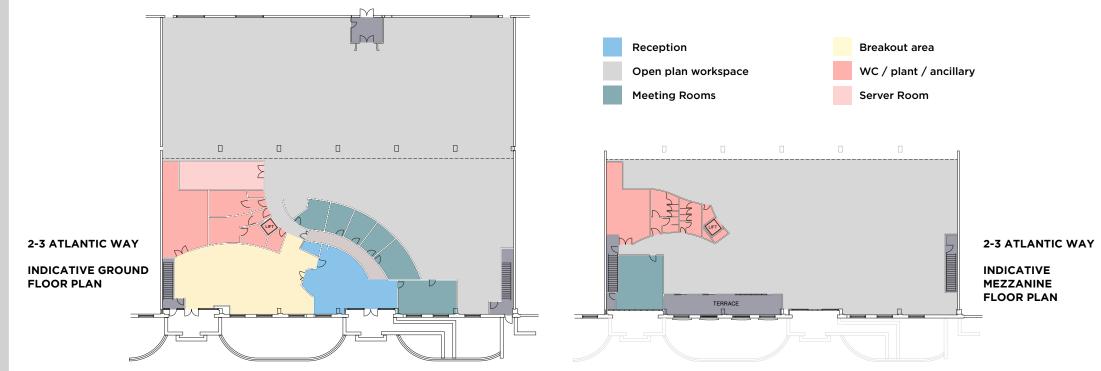

The accommodation has an attractive visitor reception situated on the river side of the building and an additional staff entrance on the Summers Road elevation.

The accommodation includes extensive open plan office offices arranged over ground and mezzanine levels together with meeting rooms, attractive break out areas and ancillary facilities.

# FLOOR AREAS

The accommodation has the following net internal floor areas.

Ground 18,522 sq ft (1,720.75 sq m)

Mezzanine 8,160 sq ft (758.1 sq m)

Total 26,682 sq ft (2,478.85 sq m)

Plus potential expansion space at 1 Atlantic Way, S2 Dempster Building: