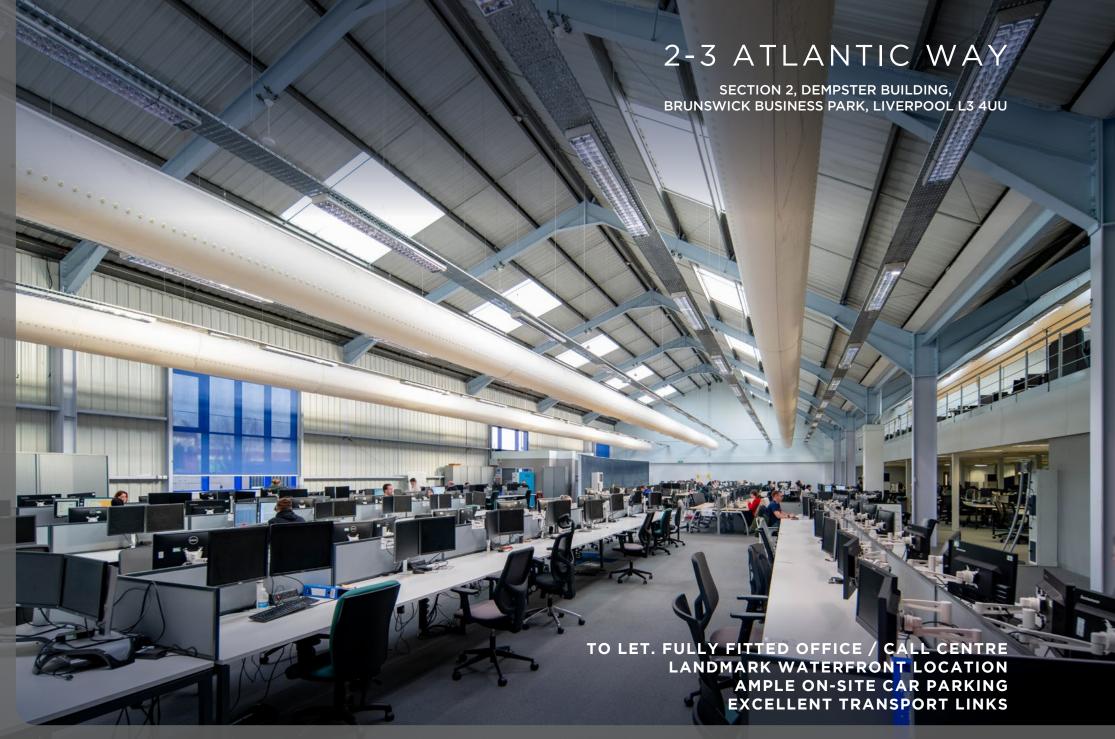

# **DESCRIPTION**

Dempster Building is a landmark building fronting the River Mersey. 2-3 Atlantic Way comprises a contemporary fully fitted office / call centre fronting Atlantic Way with views over the River Mersey.

## **SPECIFICATION**

- Fully fitted accommodation
- Air conditioning
- Raised access floors
- Passenger lift
- DDA compliant
- Ample on-site car parking
- CCTV monitored estate
- On-site estate management