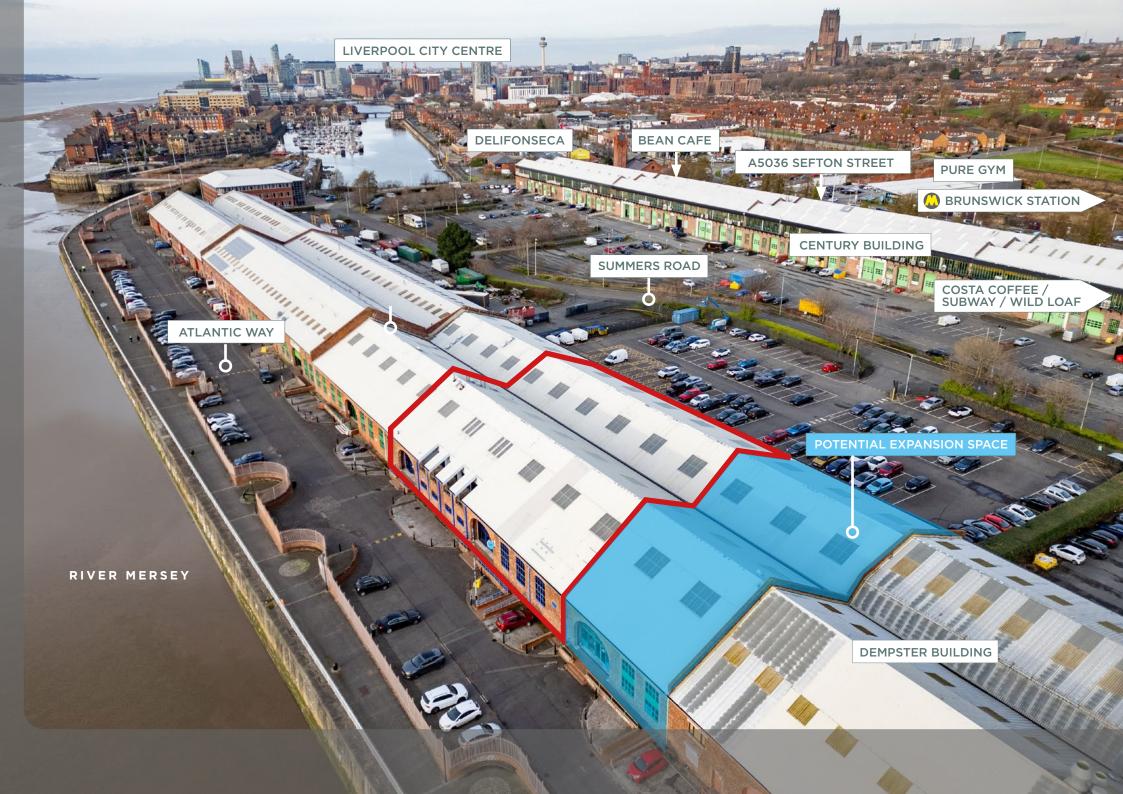

### PRIME LOCATION

Brunswick Business Park is in a prime riverside location approximately 2 miles south of Liverpool City Centre.

The area contains a vibrant mix of commercial uses including offices, showrooms, leisure uses, industrial units, car dealerships, restaurants, cafés & residential.

Brunswick Business Park is accessed from Sefton Street (A5036), a primary route linking north and south Liverpool, providing links to the inner ring road and Mersey Tunnels connecting the city of Liverpool to the Wirral.

Brunswick Station is situated within walking distance directly opposite the business park providing access to local destinations and main line

services at Liverpool Lime Street. Liverpool John Lennon Airport is situated approximately 7 miles to the south.