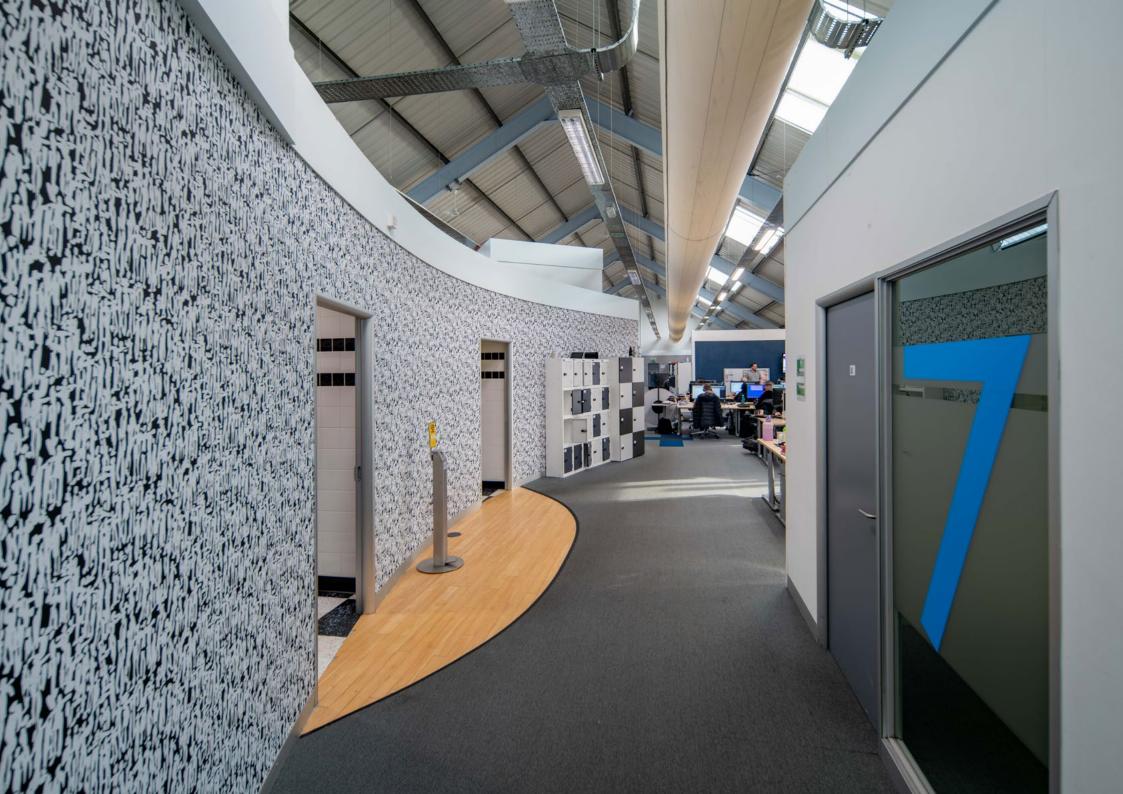

The accommodation has an attractive visitor reception situated on the river side of the building and an additional staff entrance on the Summers Road elevation.

The accommodation includes extensive open plan office offices arranged over ground and mezzanine levels together with meeting rooms, attractive break out areas and ancillary facilities.

## **SPECIFICATION**

- Fully fitted accommodation
- Air conditioning
- Raised access floors
- Passenger lift
- DDA compliant
- Ample on-site car parking
- CCTV monitored estate
- On-site estate management