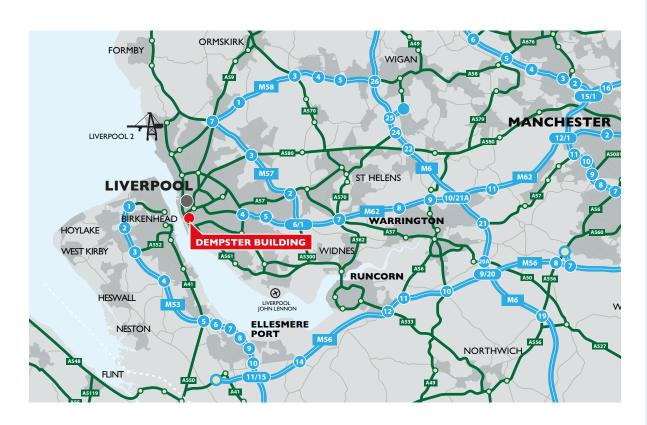

### PRIME LOCATION

Brunswick Business Park is in a prime riverside location approximately 2 miles south of Liverpool City Centre.

The area contains a vibrant mix of commercial uses including offices, showrooms, leisure uses, industrial units, car dealerships, restaurants, cafés & residential.

Brunswick Business Park is accessed from Sefton Street (A5036), a primary route linking north and south Liverpool, providing links to the inner ring road and Mersey Tunnels connecting the city of Liverpool to the Wirral.

Brunswick Station is situated within walking distance directly opposite the business park providing access to local destinations and main line

services at Liverpool Lime Street. Liverpool John Lennon Airport is situated approximately 7 miles to the south.