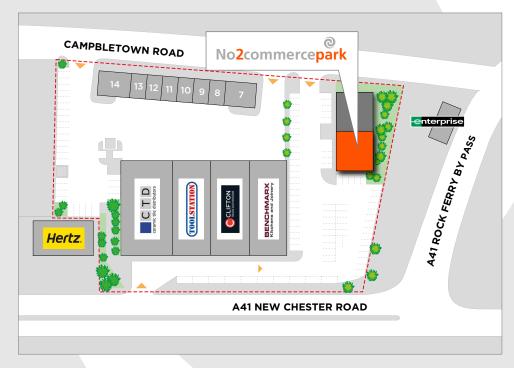

## LOCATION

The property is situated in a highly prominent position on the easterly side of the New Chester Road (A41) at the junction with the Rock Ferry by-pass, less than one mile from Birkenhead Town Centre.

## **DESCRIPTION**

The property comprises a semi detached office building with on-site car parking.

The accommodation is arranged on ground and first floors accessed by an entrance approached directly from the car park.