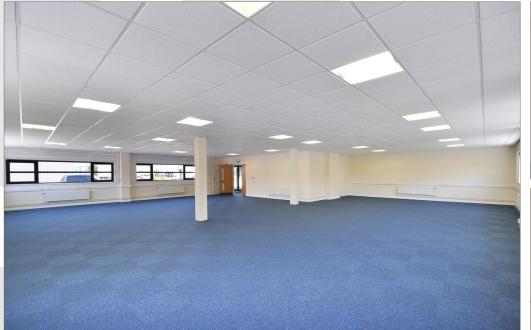

## **DESCRIPTION**

The property comprises a semi detached office building with on-site car parking.

The accommodation is arranged on ground and first floors accessed by an entrance approached directly from the car park.

The building has the following specification:

- Carpeting
- Suspended ceilings with recessed LG3 lighting
- Double glazed windows
- Electric security shutters
- Gas central heating
- Disabled platform lift
- Three compartment perimeter trunking
- Male/Female and Disabled WCs