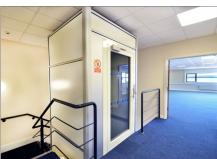

The building has the following specification:

- Carpeting
- Suspended ceilings with recessed LG3 lighting
- Double glazed windows
- Electric security shutters
- Gas central heating
- Disabled platform lift
- Three compartment perimeter trunking
- Male/Female and Disabled WCs