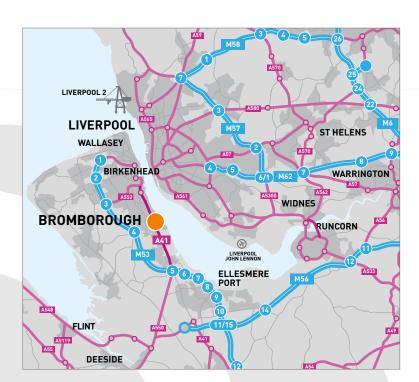

## LOCATION

The property is situated in a highly prominent position on the easterly side of the New Chester Road (A41) at the junction with the Rock Ferry by-pass, less than one mile from Birkenhead Town Centre.

The A41 is the main arterial route from Birkenhead to Chester and North Wales. The M53 mid-Wirral motorway is approximately three miles from the property and the Birkenhead tunnel, providing access to Liverpool City Centre, is within one mile.