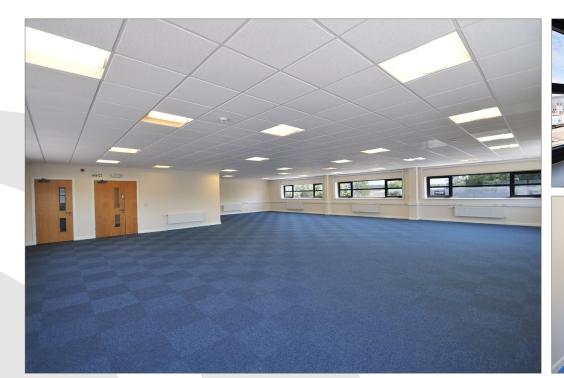

## **DESCRIPTION**

The property comprises a semi detached office building with on-site car parking.

The accommodation is arranged on ground and first floors accessed by an entrance approached directly from the car park.

The building has the following specification:

- Carpeting
- Suspended ceilings with recessed LG3 lighting
- Double glazed windows
- Electric security shutters
- Gas central heating
- Disabled platform lift
- Three compartment perimeter trunking
- Male/Female and Disabled WCs