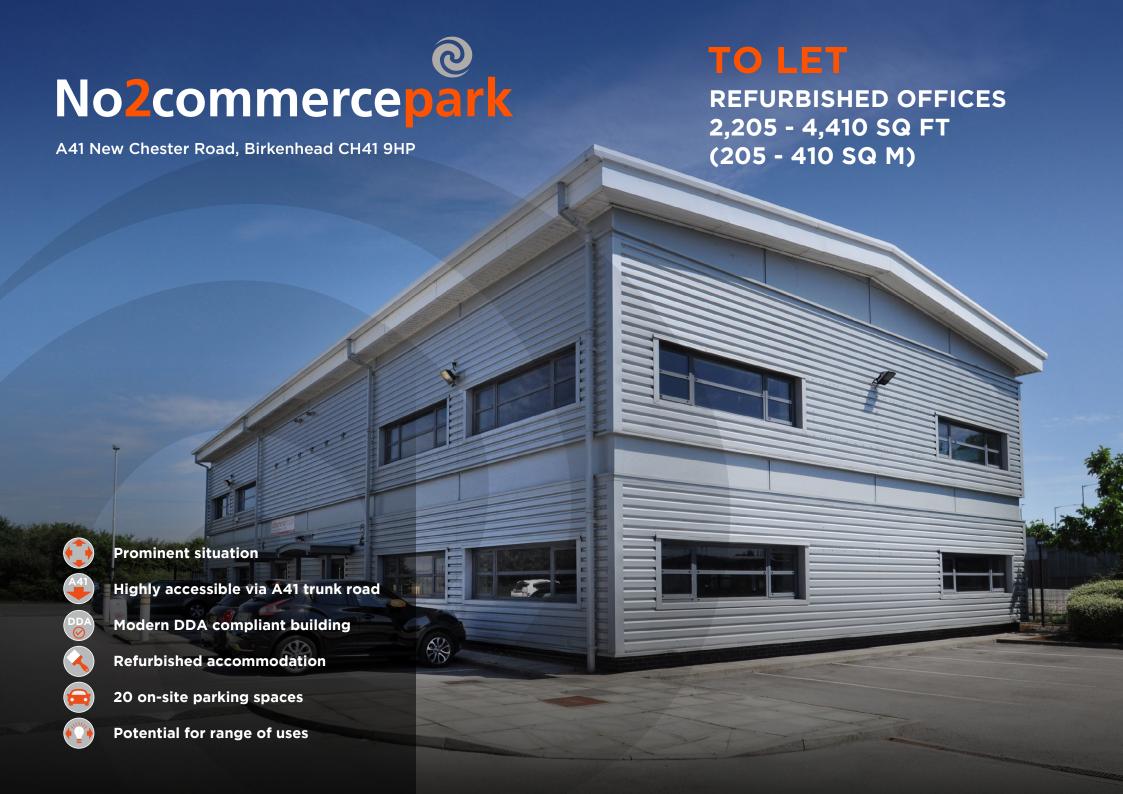

## No2commercepark

## **DESCRIPTION**

The property comprises a semi detached office building with on-site car parking.

The accommodation is arranged on ground and first floors accessed by an entrance approached directly from the car park.

The building has the following specification:

- Carpeting
- Suspended ceilings with recessed LG3 lighting
- Double glazed windows
- Electric security shutters
- Gas central heating
- Disabled platform lift
- Three compartment perimeter trunking
- Male/Female and Disabled WCs

### **ACCOMMODATION**

The property has the following net internal floor areas:

| Total        | 4,410 | 410  |
|--------------|-------|------|
| First Floor  | 2,205 | 205  |
| Ground Floor | 2,205 | 205  |
|              | sq ft | sq m |