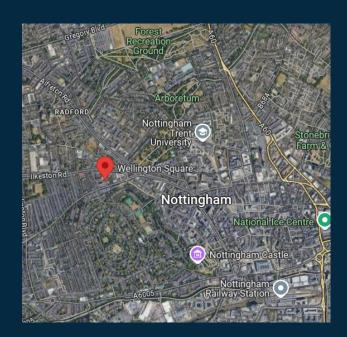

#### Location

Wellington Square is a residential area located around half a mile from Nottingham City Centre. It is a popular student area due to the proximity to the city centre, Nottingham Trent University and the University of Nottingham.

Access to the city centre is easy as it is within walking distance and there are bus routes along the two main roads either side of Wellington Square; Ilkeston Road and Derby Terrace. Nottingham Railway Station is around 1.5 miles away within the city centre.