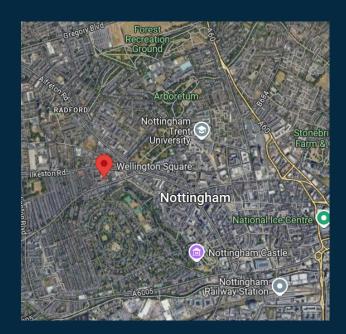

#### Location

Wellington Square is a residential area located around half a mile from Nottingham City Centre. It is a popular student area due to the proximity to the city centre, Nottingham Trent University and the University of Nottingham.

Access to the city centre is easy as it is within walking distance and there are bus routes along the two main roads either side of Wellington Square; Ilkeston Road and Derby Terrace. Nottingham Railway Station is around 1.5 miles away within the city centre.

Nottingham has a range of retailers, bars and nightlife which makes it popular with students and professionals alike.