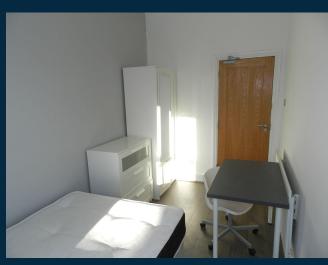

#### **Ground floor**

Bed 1- 12.71m2

Bed 2- 10.18m2

#### First floor

Bed 3 -11.96m2

Bed 4- 8.45 m2

Shower room- 3.08m2

Shower room - 3.05m2

#### Second floor

Bed 5- 8.69m2

Bed 6- 8.43m2

Bed 7- 8.52m2

#### Third floor

Bed 8- 13.44