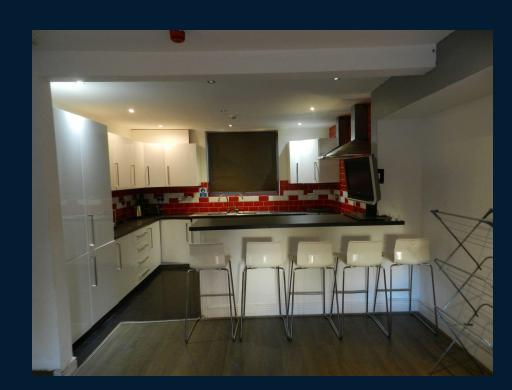

#### **Description**

The property comprises a mid terraced, four storey, eight bedroom HMO.

The ground floor provides a hallway, two double bedrooms and a WC. The lower ground floor provides an open plan kitchen/living room. The first floor provides two bedrooms and two shower rooms, the second floor comprises three double rooms and there is a further double room on the third floor. Externally, there is a front lawn.

#### Lower Ground floor

Open plan kitchen/living- 31.40 m2