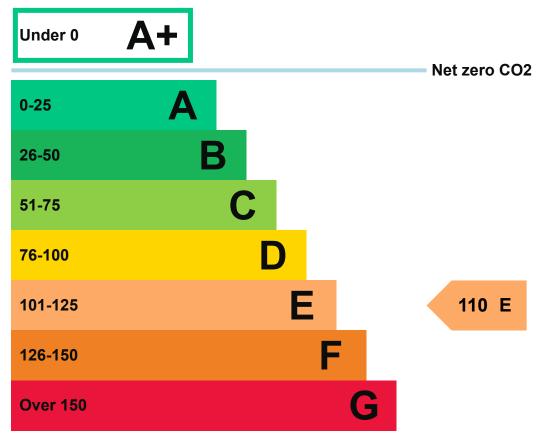

#### Energy rating and score

This property's current energy rating is E.

Properties get a rating from A+ (best) to G (worst) and a score.

The better the rating and score, the lower your property's carbon emissions are likely to be.

# Building emission rate (kgCO2/m2 per year)

38.03

Primary energy use (kWh/m2 per year)

225

About primary energy use