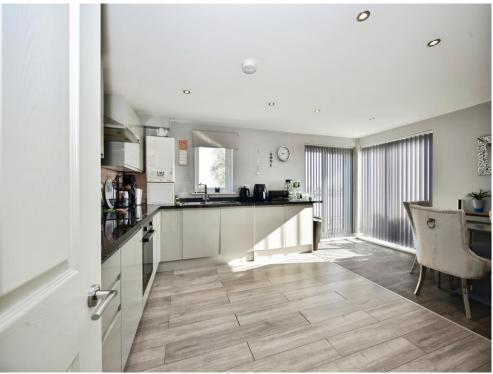

The open plan lounge-kitchen-diner boasts a fully fitted kitchen with integrated units, as well as dual aspect doors opening out to a wraparound balcony to the front and side. This allows for maximum sun-soaking and provides a quaint outdoor entertaining space.