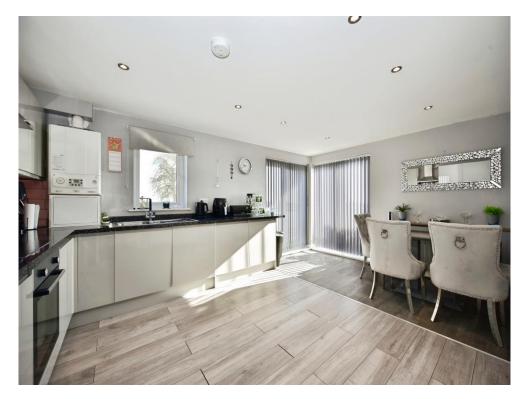

The open plan lounge-kitchen-diner boasts a fully fitted kitchen with integrated units, as well as dual aspect doors opening out to a wraparound balcony to the front and side. This allows for maximum sun-soaking and provides a quaint outdoor entertaining space.