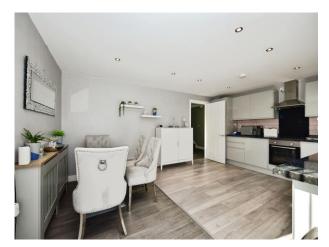

The open plan lounge-kitchen-diner boasts a fully fitted kitchen with integrated units, as well as dual aspect doors opening out to a wraparound balcony to the front and side. This allows for maximum sun-soaking and provides a quaint outdoor entertaining space.