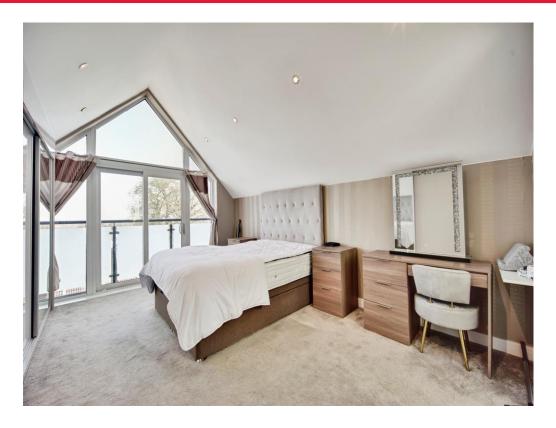

The 2nd floor offers a stunning and sizable double master bedroom, boasting; vaulted ceilings, a feature full-height window, ample built-in mirror-fronted wardrobes, a Juliette balcony, and an ensuite shower room.