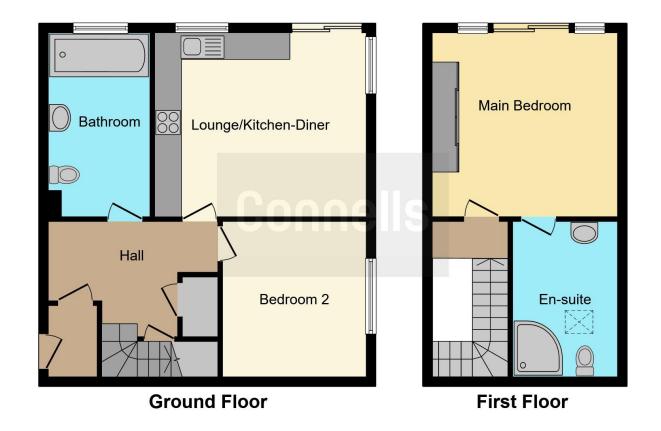

Entry at the front door welcomes into an inviting hallway, leading off to the large bathroom with bath under frosted window. The 2nd bedroom is a large double and serves as the perfect separate lounge or home office, as well as ample built-in storage also leading off.

The 2nd floor offers a stunning and sizable double master bedroom, boasting; vaulted ceilings, a feature full-height window, ample built-in mirror-fronted wardrobes, a Juliette balcony, and an ensuite shower room.

Externally, the apartment benefits from an allocated parking space in a secure compound to the rear. Early viewing strongly advised.

Lounge/Kitchen-Diner 17' x 12' 10" ( 5.18m x 3.91m )

**Platform Balcony** 9' 5" x 10' 3" ( 2.87m x 3.12m )

**Bedroom Two** 11' 5" x 10' 7" ( 3.48m x 3.23m )

**Bathroom** 12' 10" x 6' 7" ( 3.91m x 2.01m )

**Main Bedroom** 16' 6" x 12' 4" ( 5.03m x 3.76m )

**En-Suite** 7' x 5' 8" ( 2.13m x 1.73m )

This floor plan is for illustrative purposes only. It is not drawn to scale. Any measurements, floor areas (including any total floor area), openings and orientation are approximate. No details are guaranteed, they cannot be relied upon for any purpose and they do not form part of any agreement. No liability is taken for any error, omission or misstatement. A party must rely upon its own inspection(s). Powered by www.focalagent.com