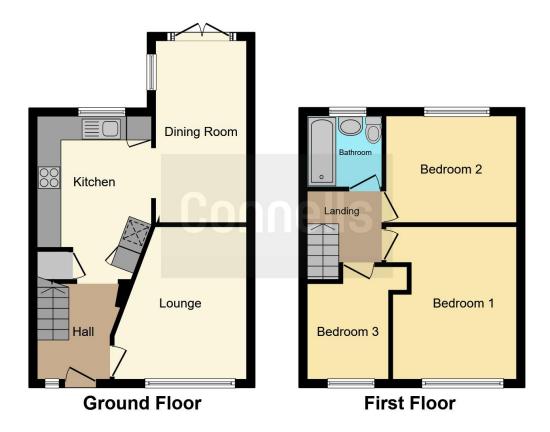

Arrival at the property greats you with a sizeable driveway for ample off-road parking. Entry at the front door leads into separate entrance hallway, leading off to the front lounge, up to the 1st floor and through to the kitchen-diner at the rear. This space is modern and functional with fully fitted units and integrated appliances, as well as being light and airy thanks to large French patio doors out to the garden.

The 1st floor accommodation consists of 2 good sized double bedrooms and a further single, along with the modern family bathroom. Finally, loft access is offered at the landing space. Early viewing advised.

Lounge 12' 5" x 11' 2" ( 3.78m x 3.40m ) Dining Room 15' 2" x 7' 7" ( 4.62m x 2.31m ) Kitchen 12' 5" x 9' 1" ( 3.78m x 2.77m ) Bedroom 1 12' 10" x 10' 4" ( 3.91m x 3.15m ) Bedroom 2 11' 3" x 9' 2" ( 3.43m x 2.79m ) Bedroom 3 9' 5" x 6' 11" ( 2.87m x 2.11m )