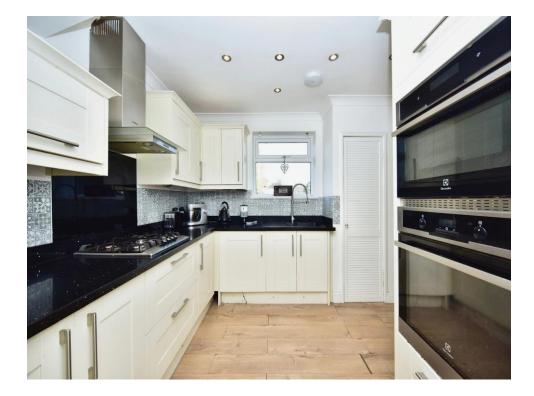

Arrival at the property greats you with a sizeable driveway for ample off-road parking. Entry at the front door leads into separate entrance hallway, leading off to the front lounge, up to the 1st floor and through to the kitchen-diner at the rear. This space is modern and functional with fully fitted units and integrated appliances, as well as being light and airy thanks to large French patio doors out to the garden.