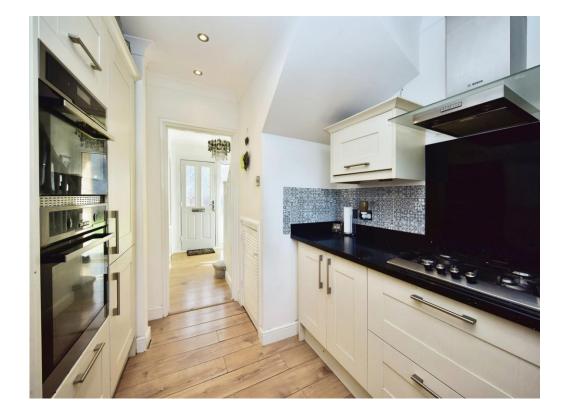

Arrival at the property greats you with a sizeable driveway for ample off-road parking. Entry at the front door leads into separate entrance hallway, leading off to the front lounge, up to the 1st floor and through to the kitchen-diner at the rear. This space is modern and functional with fully fitted units and integrated appliances, as well as being light and airy thanks to large French patio doors out to the garden.

Lounge 12' 5" x 11' 2" ( 3.78m x 3.40m ) Dining Room 15' 2" x 7' 7" ( 4.62m x 2.31m ) Kitchen 12' 5" x 9' 1" ( 3.78m x 2.77m ) Bedroom 1 12' 10" x 10' 4" ( 3.91m x 3.15m ) Bedroom 2 11' 3" x 9' 2" ( 3.43m x 2.79m ) Bedroom 3 9' 5" x 6' 11" ( 2.87m x 2.11m )