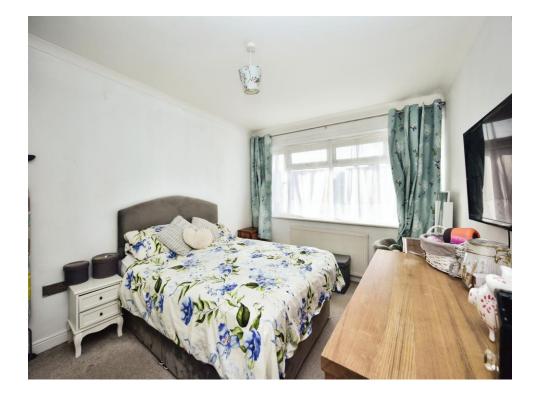

The 1st floor accommodation consists of 2 good sized double bedrooms and a further single, along with the modern family bathroom. Finally, loft access is offered at the landing space. Early viewing advised.

Lounge 12' 5" x 11' 2" ( 3.78m x 3.40m ) Dining Room 15' 2" x 7' 7" ( 4.62m x 2.31m ) Kitchen 12' 5" x 9' 1" ( 3.78m x 2.77m ) Bedroom 1 12' 10" x 10' 4" ( 3.91m x 3.15m ) Bedroom 2 11' 3" x 9' 2" ( 3.43m x 2.79m ) Bedroom 3 9' 5" x 6' 11" ( 2.87m x 2.11m )