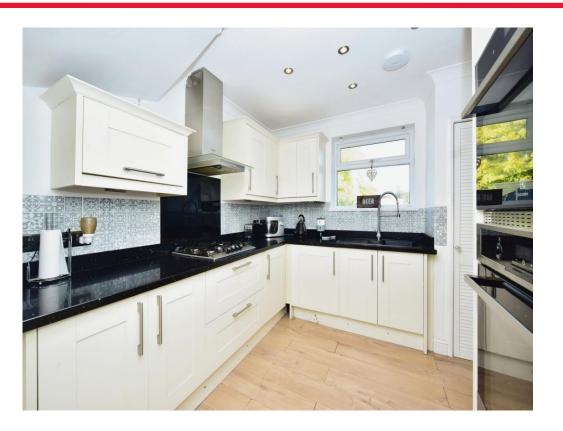

Arrival at the property greats you with a sizeable driveway for ample off-road parking. Entry at the front door leads into separate entrance hallway, leading off to the front lounge, up to the 1st floor and through to the kitchen-diner at the rear. This space is modern and functional with fully fitted units and integrated appliances, as well as being light and airy thanks to large French patio doors out to the garden.

Lounge 12' 5" x 11' 2" ( 3.78m x 3.40m ) Dining Room 15' 2" x 7' 7" ( 4.62m x 2.31m ) Kitchen 12' 5" x 9' 1" ( 3.78m x 2.77m ) Bedroom 1 12' 10" x 10' 4" ( 3.91m x 3.15m ) Bedroom 2 11' 3" x 9' 2" ( 3.43m x 2.79m ) Bedroom 3 9' 5" x 6' 11" ( 2.87m x 2.11m )