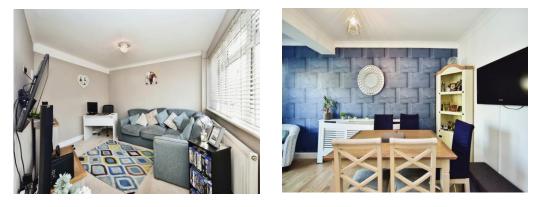

The 1st floor accommodation consists of 2 good sized double bedrooms and a further single, along with the modern family bathroom. Finally, loft access is offered at the landing space. Early viewing advised.

Lounge 12' 5" x 11' 2" ( 3.78m x 3.40m ) Dining Room 15' 2" x 7' 7" ( 4.62m x 2.31m ) Kitchen 12' 5" x 9' 1" ( 3.78m x 2.77m ) Bedroom 1 12' 10" x 10' 4" ( 3.91m x 3.15m ) Bedroom 2 11' 3" x 9' 2" ( 3.43m x 2.79m ) Bedroom 3 9' 5" x 6' 11" ( 2.87m x 2.11m )