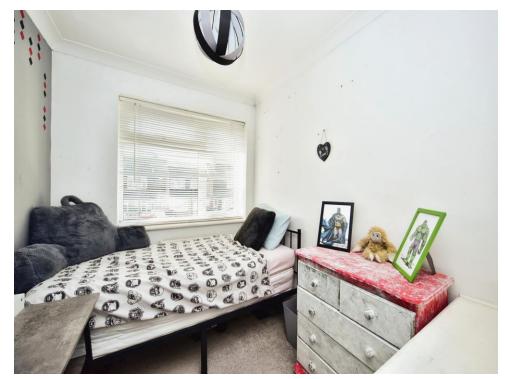

The 1st floor accommodation consists of 2 good sized double bedrooms and a further single, along with the modern family bathroom. Finally, loft access is offered at the landing space. Early viewing advised.

Lounge 12' 5" x 11' 2" ( 3.78m x 3.40m ) Dining Room 15' 2" x 7' 7" ( 4.62m x 2.31m ) Kitchen 12' 5" x 9' 1" ( 3.78m x 2.77m ) Bedroom 1 12' 10" x 10' 4" ( 3.91m x 3.15m ) Bedroom 2 11' 3" x 9' 2" ( 3.43m x 2.79m ) Bedroom 3 9' 5" x 6' 11" ( 2.87m x 2.11m )