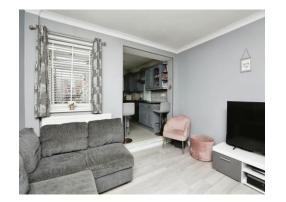

Permit parking is offered on-street, with entry at the front door leading into a large and open-plan front reception room. The dining room is just the other side of the stairs to the 1st floor, with a fully fitted galley kitchen leading off. Both reception rooms offer laminate flooring for a premium feel yet functional living. Leading through the fitted kitchen is a small vestibule with access out to the rear garden and through to the family bathroom.