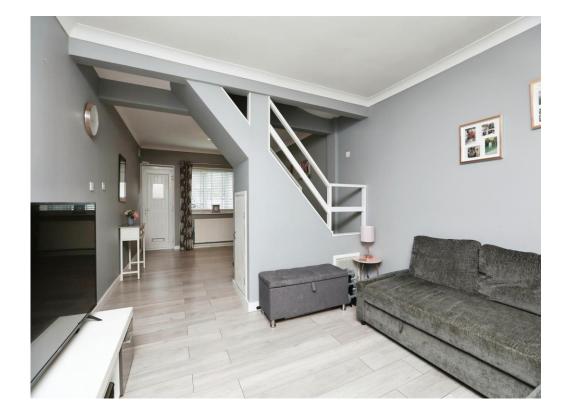

Permit parking is offered on-street, with entry at the front door leading into a large and open-plan front reception room. The dining room is just the other side of the stairs to the 1st floor, with a fully fitted galley kitchen leading off. Both reception rooms offer laminate flooring for a premium feel yet functional living. Leading through the fitted kitchen is a small vestibule with access out to the rear garden and through to the family bathroom.