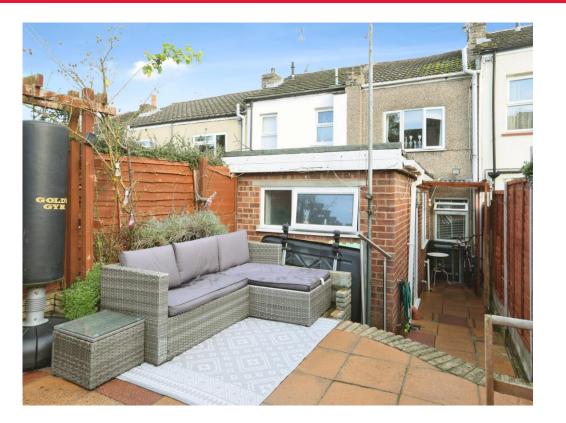

The rear plot is of a good size, a low-maintenance courtyard with patio entertaining area. Enclosed by fencing, there is also gated access in from the rear and a lean-to canopy at the side, as well as shed space for outdoor storage.