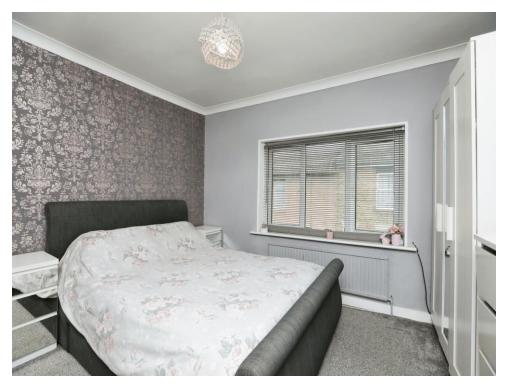

The 1st floor accommodation consists of 2 large double bedrooms, with the master overlooking the front and both offering built in storage. Early viewing advised.

Lounge 11' 7" x 11' 4" ( 3.53m x 3.45m ) Dining Room 11' 8" x 10' 7" ( 3.56m x 3.23m ) Kitchen 10' 6" x 6' 9" ( 3.20m x 2.06m ) Bedroom 1 11' 6" x 11' 4" ( 3.51m x 3.45m ) Bedroom 2 11' 10" x 10' 7" ( 3.61m x 3.23m )