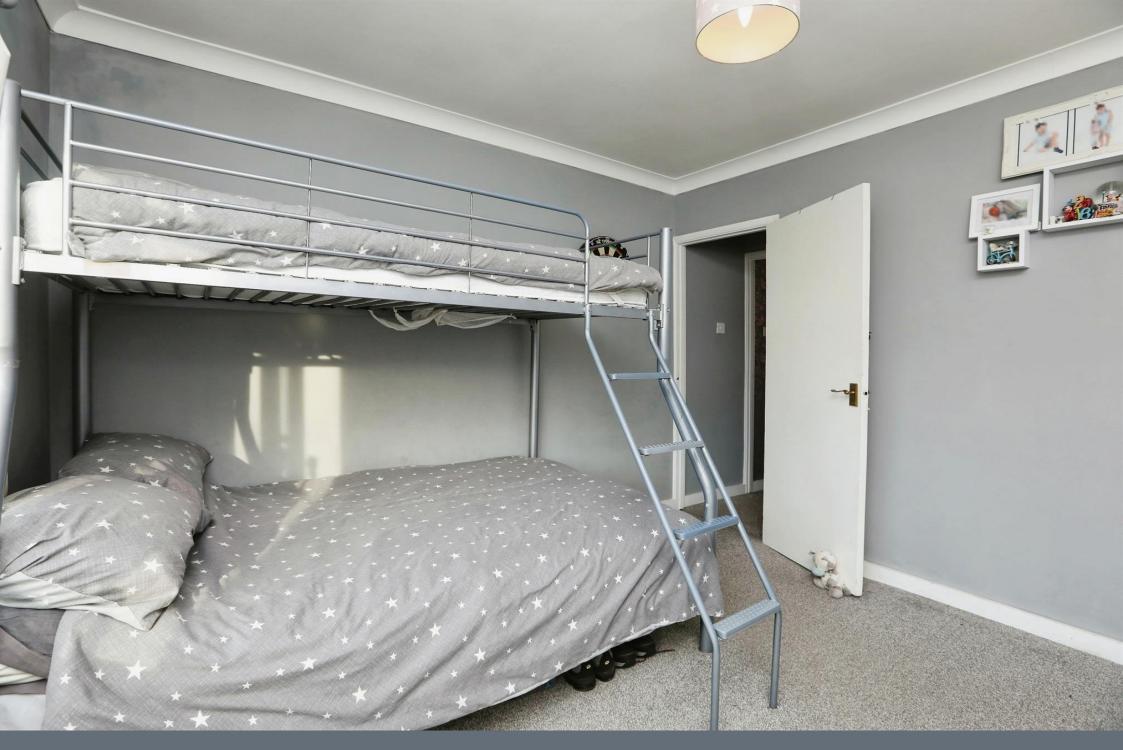

The 1st floor accommodation consists of 2 large double bedrooms, with the master overlooking the front and both offering built in storage. Early viewing advised.

Lounge 11' 7" x 11' 4" ( 3.53m x 3.45m ) Dining Room 11' 8" x 10' 7" ( 3.56m x 3.23m ) Kitchen 10' 6" x 6' 9" ( 3.20m x 2.06m ) Bedroom 1 11' 6" x 11' 4" ( 3.51m x 3.45m ) Bedroom 2 11' 10" x 10' 7" ( 3.61m x 3.23m )