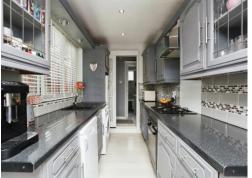

Permit parking is offered on-street, with entry at the front door leading into a large and open-plan front reception room. The dining room is just the other side of the stairs to the 1st floor, with a fully fitted galley kitchen leading off. Both reception rooms offer laminate flooring for a premium feel yet functional living. Leading through the fitted kitchen is a small vestibule with access out to the rear garden and through to the family bathroom.