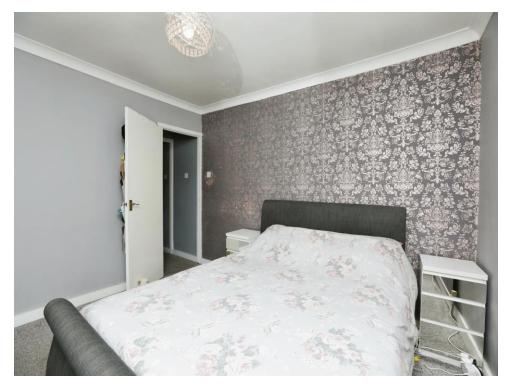

The 1st floor accommodation consists of 2 large double bedrooms, with the master overlooking the front and both offering built in storage. Early viewing advised.

Lounge 11' 7" x 11' 4" ( 3.53m x 3.45m ) Dining Room 11' 8" x 10' 7" ( 3.56m x 3.23m ) Kitchen 10' 6" x 6' 9" ( 3.20m x 2.06m ) Bedroom 1 11' 6" x 11' 4" ( 3.51m x 3.45m ) Bedroom 2 11' 10" x 10' 7" ( 3.61m x 3.23m )