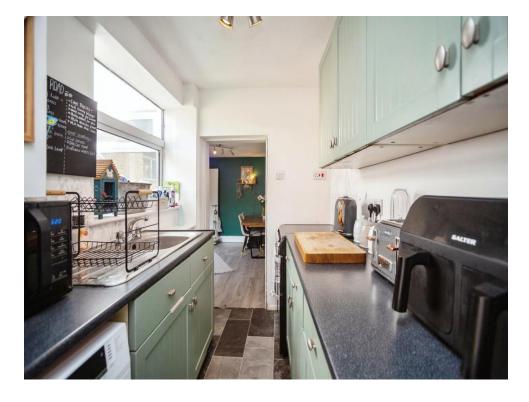

room into a cosy and homely lounge space. Leading through to a separate dining room, this hosts the stairs to the 1st floor and leads again through to a modern kitchen and functional family bathroom at the rear.

A rear vestibule separates the kitchen and bathroom, with doorway out to the rear garden. The rear plot is lengthy and natural, with lawned area and mature trees at the boundary.

The 1st floor accommodation consists of 2 large double bedrooms, with the master overlooking the front and both offering built in storage. Early viewing advised.

## Lounge

11' 10" x 9' 3" ( 3.61m x 2.82m )

# **Dining Room**

12' 9" x 12' 1" ( 3.89m x 3.68m )

## Kitchen

7' 7" x 5' 8" ( 2.31m x 1.73m )

### Bedroom 1

11' 9" x 10' (3.58m x 3.05m)

### Bedroom 2

12' x 10' 2" ( 3.66m x 3.10m )



















This floor plan is for illustrative purposes only. It is not drawn to scale. Any measurements, floor areas (including any total floor area), openings and orientation are approximate. No details are guaranteed, they cannot be relied upon for any purpose and they do not form part of any agreement. No liability is taken for any error, omission or misstatement. A party must rely upon its own inspection(s). Powered by www.focalagent.com

To view this property please contact Connells on

T 01795 477859 E sittingbourne@connells.co.uk

68 High Street
SITTINGBOURNE ME10 4PB

EPC Rating: C

view this property online connells.co.uk/Property/SIT103476







1. MONEY LAUNDERING REGULATIONS Intending purchasers will be asked to produce identification documentation at a later stage and we wo