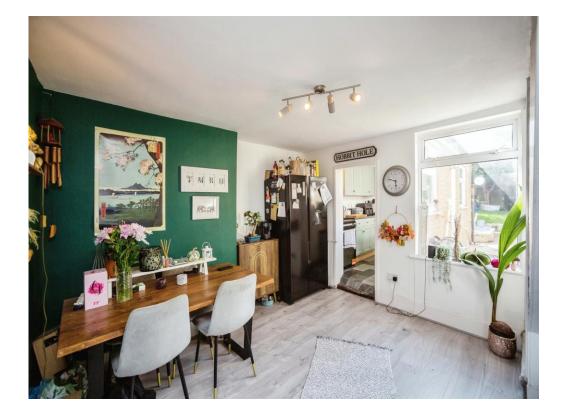

eption room into a cosy and homely lounge space. Leading through to a separate dining room, this hosts the stairs to the 1st floor and leads again through to a modern kitchen and functional family bathroom at the rear.

A rear vestibule separates the kitchen and bathroom, with doorway out to the rear garden. The rear plot is lengthy and natural, with lawned area and mature trees at the boundary.

The 1st floor accommodation consists of 2 large double bedrooms, with the master overlooking the front and both offering built in storage. Early viewing advised.

## Lounge

11' 10" x 9' 3" ( 3.61m x 2.82m )

# **Dining Room**

12' 9" x 12' 1" ( 3.89m x 3.68m )

## Kitchen

7' 7" x 5' 8" ( 2.31m x 1.73m )

### Bedroom 1

11' 9" x 10' (3.58m x 3.05m)

### Bedroom 2

12' x 10' 2" ( 3.66m x 3.10m )



















This floor plan is for illustrative purposes only. It is not drawn to scale. Any measurements, floor areas (including any total floor area), openings and orientation are approximate. No details are guaranteed, they cannot be relied upon for any purpose and they do not form part of any agreement. No liability is taken for any error, omission or misstatement. A party must rely upon its own inspection(s). Powered by www.focalagent.com

To view this property please contact Connells on

T 01795 477859 E sittingbourne@connells.co.uk

68 High Street
SITTINGBOURNE ME10 4PB

EPC Rating: C

view this property online connells.co.uk/Property/SIT103476







1. MONEY LAUNDERING REGULATIONS Intending purchasers will be asked to produce identification documentation at a later stage and