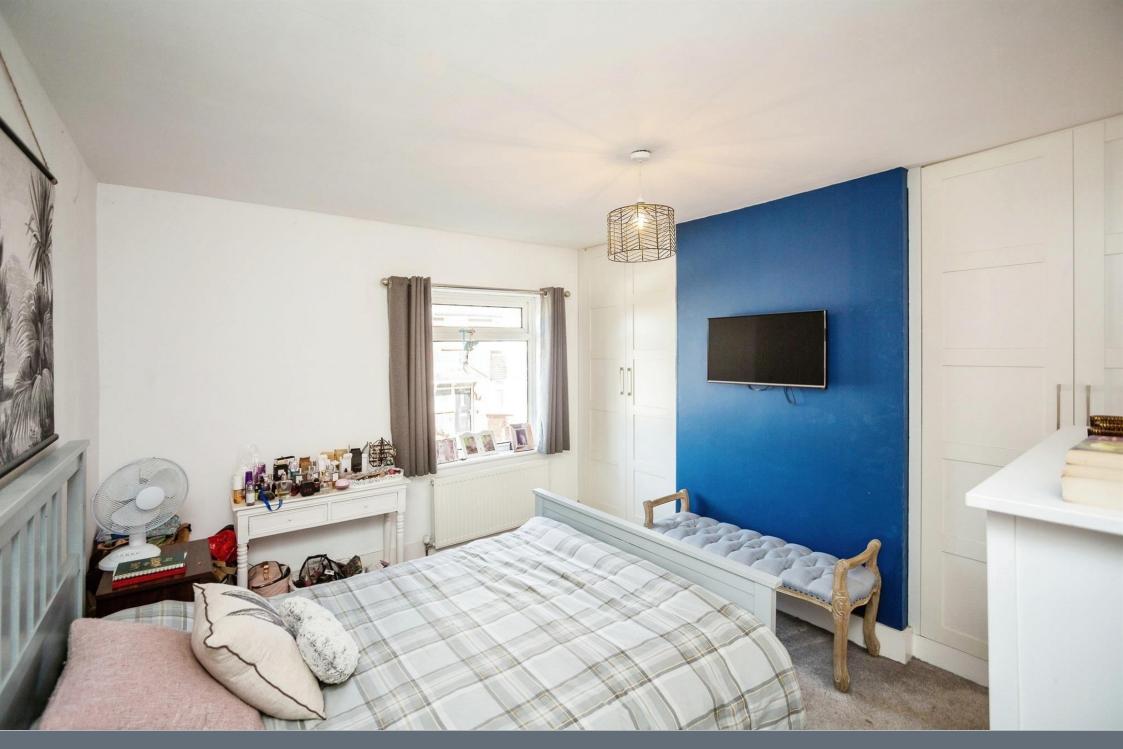

A rear vestibule separates the kitchen and bathroom, with doorway out to the rear garden. The rear plot is lengthy and natural, with lawned area and mature trees at the boundary.

The 1st floor accommodation consists of 2 large double bedrooms, with the master overlooking the front and both offering built in storage. Early viewing advised.

### Bedroom 1

11' 9" x 10' (3.58m x 3.05m)

### Bedroom 2

12' x 10' 2" ( 3.66m x 3.10m )

This floor plan is for illustrative purposes only. It is not drawn to scale. Any measurements, floor areas (including any total floor area), openings and orientation are approximate. No details are guaranteed, they cannot be relied upon for any purpose and they do not form part of any agreement. No liability is taken for any error, omission or misstatement. A party must rely upon its own inspection(s). Powered by www.focalagent.com