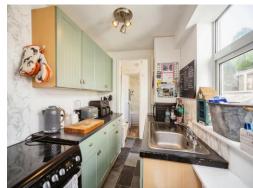

on room into a cosy and homely lounge space. Leading through to a separate dining room, this hosts the stairs to the 1st floor and leads again through to a modern kitchen and functional family bathroom at the rear.

A rear vestibule separates the kitchen and bathroom, with doorway out to the rear garden. The rear plot is lengthy and natural, with lawned area and mature trees at the boundary.

The 1st floor accommodation consists of 2 large double bedrooms, with the master overlooking the front and both offering built in storage. Early viewing advised.

## Lounge

11' 10" x 9' 3" ( 3.61m x 2.82m )

# **Dining Room**

12' 9" x 12' 1" ( 3.89m x 3.68m )

## Kitchen

7' 7" x 5' 8" ( 2.31m x 1.73m )

### Bedroom 1

11' 9" x 10' (3.58m x 3.05m)

### Bedroom 2

12' x 10' 2" ( 3.66m x 3.10m )



















This floor plan is for illustrative purposes only. It is not drawn to scale. Any measurements, floor areas (including any total floor area), openings and orientation are approximate. No details are guaranteed, they cannot be relied upon for any purpose and they do not form part of any agreement. No liability is taken for any error, omission or misstatement. A party must rely upon its own inspection(s). Powered by www.focalagent.com

To view this property please contact Connells on

T 01795 477859 E sittingbourne@connells.co.uk

68 High Street
SITTINGBOURNE ME10 4PB

EPC Rating: C

view this property online connells.co.uk/Property/SIT103476







1. MONEY LAUNDERING REGULATIONS Intending purchasers will be asked to produce identification documentation at a later stage and we