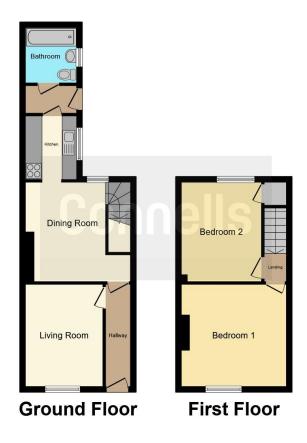

## Lounge

11' 10" x 9' 3" ( 3.61m x 2.82m )

# **Dining Room**

12' 9" x 12' 1" ( 3.89m x 3.68m )

## Kitchen

7' 7" x 5' 8" ( 2.31m x 1.73m )

### Bedroom 1

11' 9" x 10' (3.58m x 3.05m)

### Bedroom 2

12' x 10' 2" ( 3.66m x 3.10m )

This floor plan is for illustrative purposes only. It is not drawn to scale. Any measurements, floor areas (including any total floor area), openings and orientation are approximate. No details are guaranteed, they cannot be relied upon for any purpose and they do not form part of any agreement. No liability is taken for any error, omission or misstatement. A party must rely upon its own inspection(s). Powered by www.focalagent.com