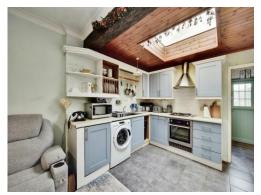

Entry at the front door opens into a lounge reception room, leading through to a large kitchendiner with ample wall and base storage units and rustic bare wood floorboards. Towards the end of the ground floor is the family bathroom, as well as access out to the rear garden.

## Kitchen

19' 2" x 11' 2" ( 5.84m x 3.40m )