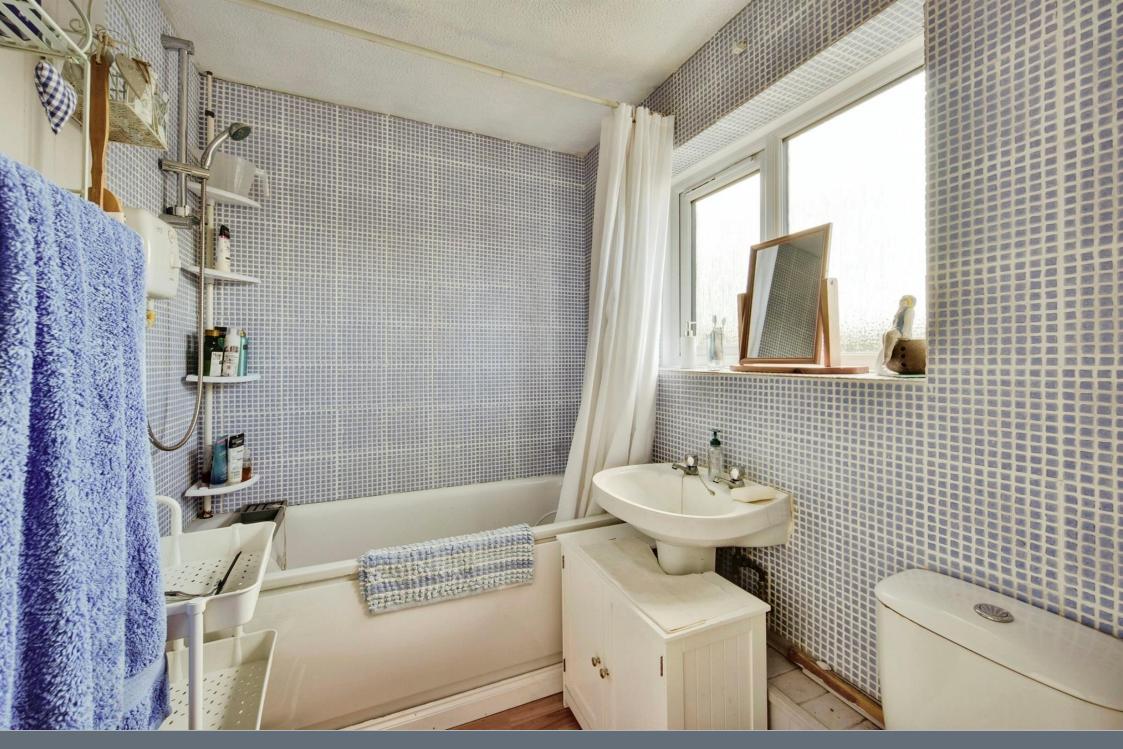

rustic bare wood floorboards. Towards the end of the ground floor is the family bathroom, as well as access out to the rear garden.

The rear plot has both lawned and decked patio area, as well as shed for outdoor storage.

Stairs accessed via the kitchen-diner lead up to the first floor, where 2 large double bedrooms overlook the front and rear. Both bedrooms are characterful with ceiling coving and bare wood floorboards, as well as built-in storage with the 2nd bedroom concealing a modern condensing boiler. Early viewing advised.

## Lounge

11' 8" x 11' 3" ( 3.56m x 3.43m )

## Kitchen

19' 2" x 11' 2" ( 5.84m x 3.40m )

### **Bathroom**

7' 3" x 5' 6" ( 2.21m x 1.68m )

### Bedroom 1

11' 10" x 10' 11" ( 3.61m x 3.33m )

### Bedroom 2

11' 8" x 11' 2" ( 3.56m x 3.40m )



















This floor plan is for illustrative purposes only. It is not drawn to scale. Any measurements, floor areas (including any total floor area), openings and orientation are approximate. No details are guaranteed, they cannot be relied upon for any purpose and they do not form part of any agreement. No liability is taken for any error, omission or misstatement. A party must rely upon its own inspection(s). Powered by www.focalagent.com

To view this property please contact Connells on

T 01795 477859 E sittingbourne@connells.co.uk

68 High Street
SITTINGBOURNE ME10 4PB

EPC Rating: Awaited

view this property online connells.co.uk/Property/SIT103473







1. MONEY LAUNDERING REGULATIONS Intending purchasers will be asked to produce identification documentation at a later stage and we woul