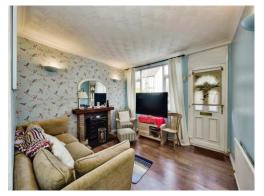

Entry at the front door opens into a lounge reception room, leading through to a large kitchendiner with ample wall and base storage units and rustic bare wood floorboards. Towards the end of the ground floor is the family bathroom, as well as access out to the rear garden.

## Lounge

11' 8" x 11' 3" ( 3.56m x 3.43m )