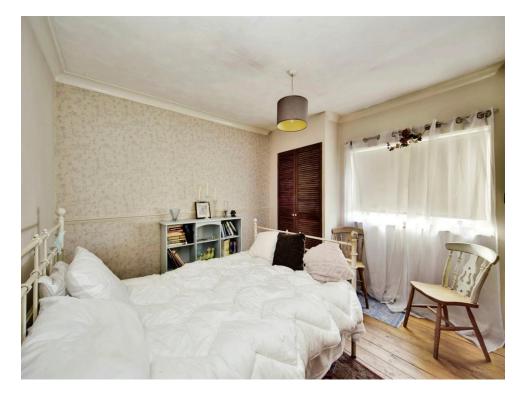

The rear plot has both lawned and decked patio area, as well as shed for outdoor storage.

Stairs accessed via the kitchen-diner lead up to the first floor, where 2 large double bedrooms overlook the front and rear. Both bedrooms are characterful with ceiling coving and bare wood floorboards, as well as built-in storage with the 2nd bedroom concealing a modern condensing boiler. Early viewing advised.

### Bedroom 1

11' 10" x 10' 11" ( 3.61m x 3.33m )

### Bedroom 2

11' 8" x 11' 2" ( 3.56m x 3.40m )

This floor plan is for illustrative purposes only. It is not drawn to scale. Any measurements, floor areas (including any total floor area), openings and orientation are approximate. No details are guaranteed, they cannot be relied upon for any purpose and they do not form part of any agreement. No liability is taken for any error, omission or misstatement. A party must rely upon its own inspection(s). Powered by www.focalagent.com