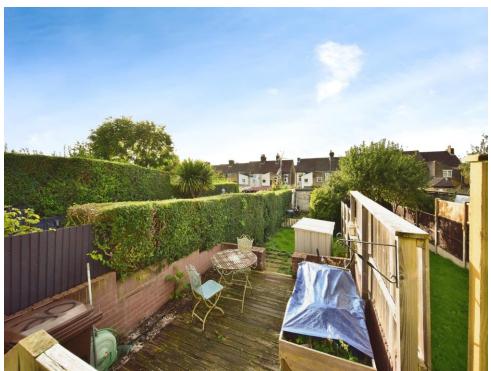

The rear plot has both lawned and decked patio area, as well as shed for outdoor storage.

Stairs accessed via the kitchen-diner lead up to the first floor, where 2 large double bedrooms overlook the front and rear. Both bedrooms are characterful with ceiling coving and bare wood floorboards, as well as built-in storage with the 2nd bedroom concealing a modern condensing boiler. Early viewing advised.