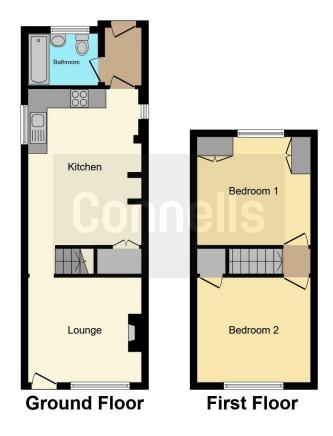

Entry at the front door opens into a lounge reception room, leading through to a large kitchendiner with ample wall and base storage units and rustic bare wood floorboards. Towards the end of the ground floor is the family bathroom, as well as access out to the rear garden.

The rear plot has both lawned and decked patio area, as well as shed for outdoor storage.

Stairs accessed via the kitchen-diner lead up to the first floor, where 2 large double bedrooms overlook the front and rear. Both bedrooms are characterful with ceiling coving and bare wood floorboards, as well as built-in storage with the 2nd bedroom concealing a modern condensing boiler. Early viewing advised.

## Lounge

11' 8" x 11' 3" ( 3.56m x 3.43m )

## Kitchen

19' 2" x 11' 2" ( 5.84m x 3.40m )

### **Bathroom**

7' 3" x 5' 6" ( 2.21m x 1.68m )

### Bedroom 1

11' 10" x 10' 11" ( 3.61m x 3.33m )

### Bedroom 2

11' 8" x 11' 2" ( 3.56m x 3.40m )

This floor plan is for illustrative purposes only. It is not drawn to scale. Any measurements, floor areas (including any total floor area), openings and orientation are approximate. No details are guaranteed, they cannot be relied upon for any purpose and they do not form part of any agreement. No liability is taken for any error, omission or misstatement. A party must rely upon its own inspection(s). Powered by www.focalagent.com