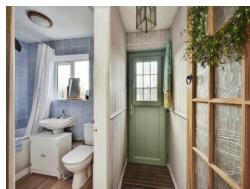

Entry at the front door opens into a lounge reception room, leading through to a large kitchendiner with ample wall and base storage units and rustic bare wood floorboards. Towards the end of the ground floor is the family bathroom, as well as access out to the rear garden.

### **Bathroom**

7' 3" x 5' 6" ( 2.21m x 1.68m )