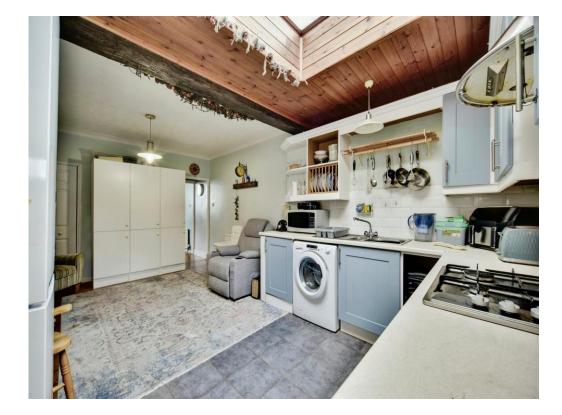

Entry at the front door opens into a lounge reception room, leading through to a large kitchendiner with ample wall and base storage units and rustic bare wood floorboards. Towards the end of the ground floor is the family bathroom, as well as access out to the rear garden.

## Kitchen

19' 2" x 11' 2" ( 5.84m x 3.40m )