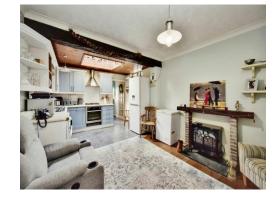

Entry at the front door opens into a lounge reception room, leading through to a large kitchendiner with ample wall and base storage units and rustic bare wood floorboards. Towards the end of the ground floor is the family bathroom, as well as access out to the rear garden.

## Lounge

11' 8" x 11' 3" ( 3.56m x 3.43m )