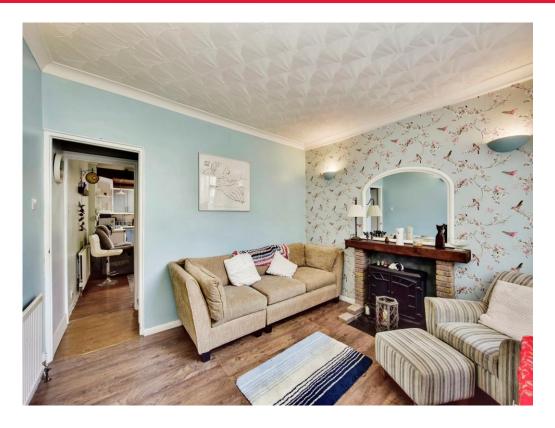

Entry at the front door opens into a lounge reception room, leading through to a large kitchendiner with ample wall and base storage units and rustic bare wood floorboards. Towards the end of the ground floor is the family bathroom, as well as access out to the rear garden.

## Lounge

11' 8" x 11' 3" ( 3.56m x 3.43m )