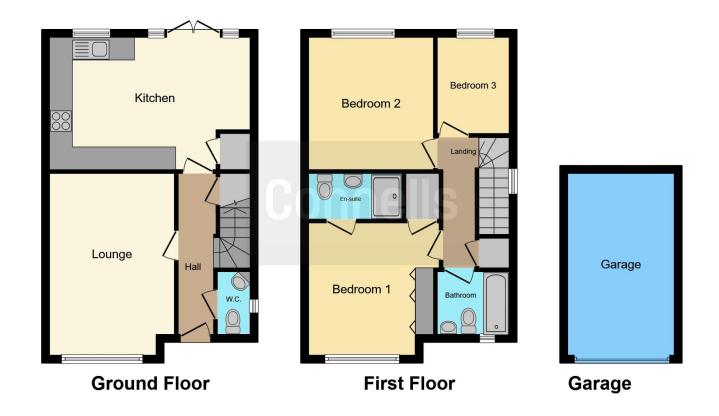

### **Entrance Hall**

### Cloakroom

# Lounge

15' 10" x 10' 9" ( 4.83m x 3.28m )

### Kitchen

17' 9" x 11' 4" ( 5.41m x 3.45m )

### Garage

### **Bedroom One**

11' 3" x 11' 7" ( 3.43m x 3.53m )

### **Shower Room**

### **Bedroom Two**

11' 8" x 10' 10" ( 3.56m x 3.30m )

# **Bedroom Three**

8' 3" x 8' 8" ( 2.51m x 2.64m )

# Bathroom

Residential Sales & Lettings | Mortgage Services | Conveyancing | Surveyors | Land & New Homes

This floor plan is for illustrative purposes only. It is not drawn to scale. Any measurements, floor areas (including any total floor area), openings and orientation are approximate. No details are guaranteed, they cannot be relied upon for any purpose and they do not form part of any agreement. No liability is taken for any error, omission or misstatement. A party must rely upon its own inspection(s). Powered by www.focalagent.com