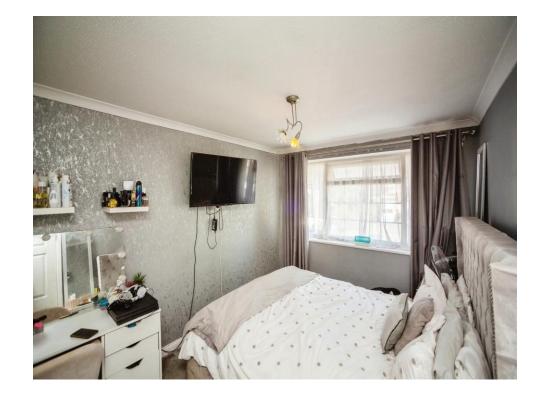

#### Bedroom 1

12' 1" x 9' ( 3.68m x 2.74m )

#### Bedroom 2

8' 5" x 8' 11" ( 2.57m x 2.72m )

#### Bedroom 3

6' 8" x 9' 10" ( 2.03m x 3.00m )