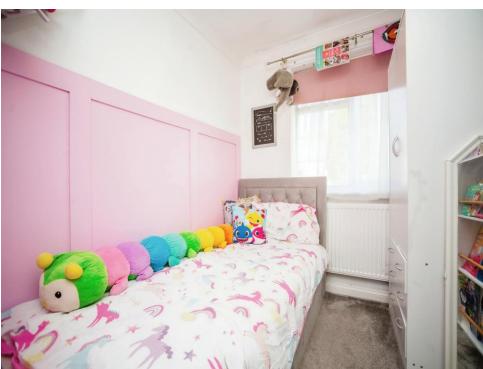

#### Bedroom 2

8' 5" x 8' 11" ( 2.57m x 2.72m )

#### Bedroom 3

6' 8" x 9' 10" ( 2.03m x 3.00m )