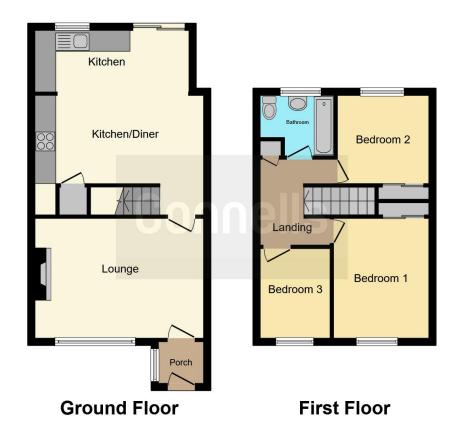

## Lounge

8' 11" x 11' 1" ( 2.72m x 3.38m )

#### **Kitchen Diner**

18' 2" x 11' 11" ( 5.54m x 3.63m )

#### Bedroom 1

12' 1" x 9' ( 3.68m x 2.74m )

#### Bedroom 2

8' 5" x 8' 11" ( 2.57m x 2.72m )

#### Bedroom 3

6' 8" x 9' 10" ( 2.03m x 3.00m )

#### **Bathroom**

5' 3" x 6' 11" ( 1.60m x 2.11m )