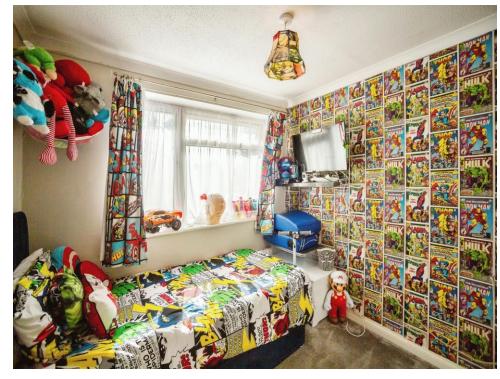

#### Bedroom 2

8' 5" x 8' 11" ( 2.57m x 2.72m )

#### Bedroom 3

6' 8" x 9' 10" ( 2.03m x 3.00m )