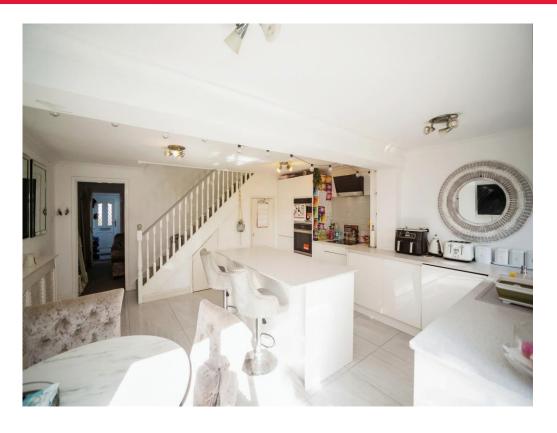

## **Property Description**

As you walk into the home you enter the porch which gives you space to kick off your shoes and hang your coats. From here you enter the spacious lounge which perfect for cosy nights in. Towards the back of the home, you have a fantastic kitchen dining. A light, bright and airy space with a kitchen island plus room for a dining table giving you a versatility with this open plan room. The kitchen diner flows nicely into the rear garden which is a bonus for those that plan to entertain friends and family but is also large enough for the kids to burn off some energy. Upstairs you have 3 bedrooms, two of which are double bedrooms with a family bathroom. The home also benefits from a garage en bloc which also provides a parking opportunity too.

#### **Kitchen Diner**

18' 2" x 11' 11" ( 5.54m x 3.63m )