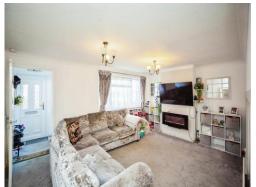

## **Property Description**

As you walk into the home you enter the porch which gives you space to kick off your shoes and hang your coats. From here you enter the spacious lounge which perfect for cosy nights in. Towards the back of the home, you have a fantastic kitchen dining. A light, bright and airy space with a kitchen island plus room for a dining table giving you a versatility with this open plan room. The kitchen diner flows nicely into the rear garden which is a bonus for those that plan to entertain friends and family but is also large enough for the kids to burn off some energy. Upstairs you have 3 bedrooms, two of which are double bedrooms with a family bathroom. The home also benefits from a garage en bloc which also provides a parking opportunity too.

## Lounge

8' 11" x 11' 1" ( 2.72m x 3.38m )