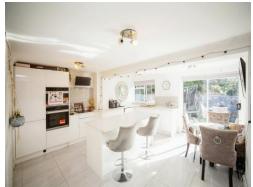

## **Property Description**

As you walk into the home you enter the porch which gives you space to kick off your shoes and hang your coats. From here you enter the spacious lounge which perfect for cosy nights in. Towards the back of the home, you have a fantastic kitchen dining. A light, bright and airy space with a kitchen island plus room for a dining table giving you a versatility with this open plan room. The kitchen diner flows nicely into the rear garden which is a bonus for those that plan to entertain friends and family but is also large enough for the kids to burn off some energy. Upstairs you have 3 bedrooms, two of which are double bedrooms with a family bathroom. The home also benefits from a garage en bloc which also provides a parking opportunity too.

#### **Kitchen Diner**

18' 2" x 11' 11" ( 5.54m x 3.63m )