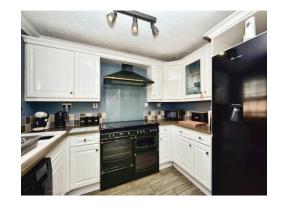

The Kitchen is well planned with a range of fitted units and a large dual fuelled Range Cooker.

The Lounge is a comfortable and spacious place to relax or entertain friends and family, with a large conservatory overlooking the rear mainly laid to lawn garden for ease of maintenance.

### Kitchen

10' x 7' 3" ( 3.05m x 2.21m )