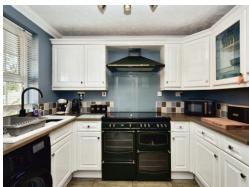

The Kitchen is well planned with a range of fitted units and a large dual fuelled Range Cooker.

The Lounge is a comfortable and spacious place to relax or entertain friends and family, with a large conservatory overlooking the rear mainly laid to lawn garden for ease of maintenance.

### Kitchen

10' x 7' 3" ( 3.05m x 2.21m )