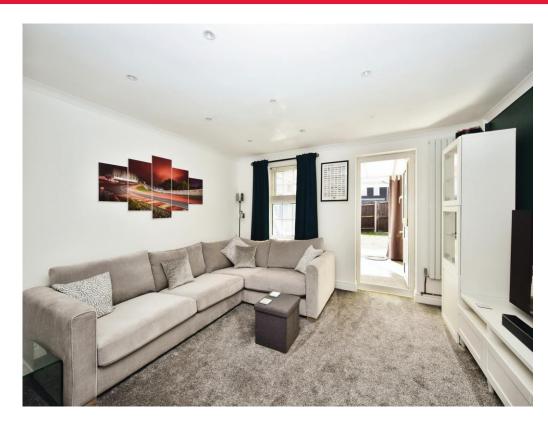

The Kitchen is well planned with a range of fitted units and a large dual fuelled Range Cooker.

The Lounge is a comfortable and spacious place to relax or entertain friends and family, with a large conservatory overlooking the rear mainly laid to lawn garden for ease of maintenance.

# Lounge

13' 8" x 12' (4.17m x 3.66m)