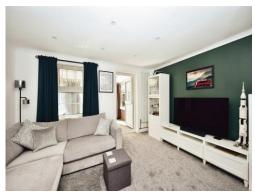

The Kitchen is well planned with a range of fitted units and a large dual fuelled Range Cooker.

The Lounge is a comfortable and spacious place to relax or entertain friends and family, with a large conservatory overlooking the rear mainly laid to lawn garden for ease of maintenance.

# Lounge

13' 8" x 12' (4.17m x 3.66m)