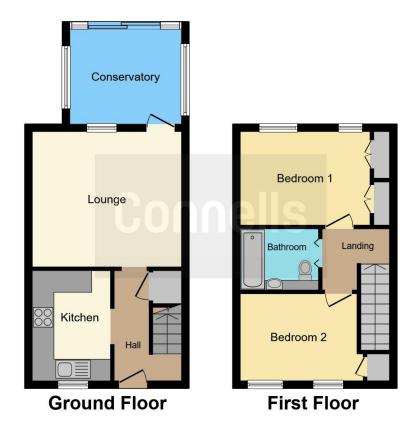

The Kitchen is well planned with a range of fitted units and a large dual fuelled Range Cooker.

The Lounge is a comfortable and spacious place to relax or entertain friends and family, with a large conservatory overlooking the rear mainly laid to lawn garden for ease of maintenance.

Upstairs there are 2 Double Bedrooms with built in wardrobes to the Master.

The Family Bathroom has a generous P Shaped Bath with Shower and a range of attractive fitted units for additional storage.

This Property is Ideal for First Time Buyers or Commuters looking for a lovely home to move straight into and enjoy.

#### **Entrance Hall**

11' 4" x 6' 1" ( 3.45m x 1.85m )

# Lounge

13' 8" x 12' (4.17m x 3.66m)

### Kitchen

10' x 7' 3" ( 3.05m x 2.21m )

# Bedroom 1

11' 7" x 8' 6" ( 3.53m x 2.59m )

### Bedroom 2

10' 4" x 7' 11" ( 3.15m x 2.41m )

### Bathroom

7' 6" x 5' 5" ( 2.29m x 1.65m )

Residential Sales & Lettings | Mortgage Services | Conveyancing | Surveyors | Land & New Homes

This floor plan is for illustrative purposes only. It is not drawn to scale. Any measurements, floor areas (including any total floor area), openings and orientation are approximate. No details are guaranteed, they cannot be relied upon for any purpose and they do not form part of any agreement. No liability is taken for any error, omission or misstatement. A party must rely upon its own inspection(s). Powered by www.focalagent.com