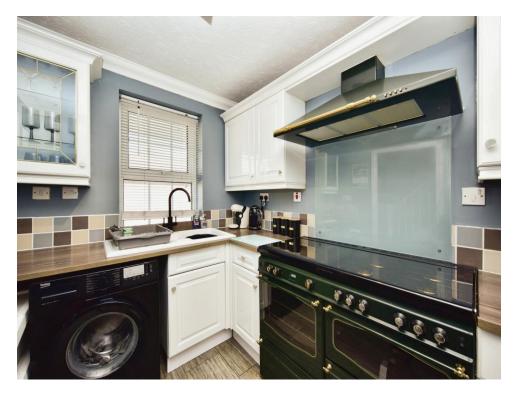

The Kitchen is well planned with a range of fitted units and a large dual fuelled Range Cooker.

The Lounge is a comfortable and spacious place to relax or entertain friends and family, with a large conservatory overlooking the rear mainly laid to lawn garden for ease of maintenance.

### Kitchen

10' x 7' 3" ( 3.05m x 2.21m )