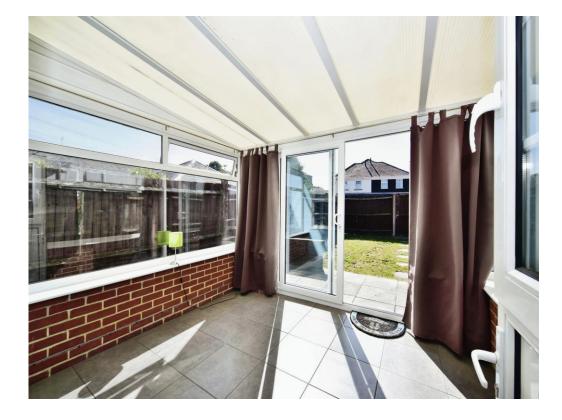

The Kitchen is well planned with a range of fitted units and a large dual fuelled Range Cooker.

The Lounge is a comfortable and spacious place to relax or entertain friends and family, with a large conservatory overlooking the rear mainly laid to lawn garden for ease of maintenance.