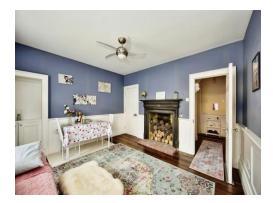

## **Property Description**

Step into this Wonderful Apartment and you will be Impressed by the Character and Size of the Accommodation it Offers.

The Lounge is full of Wonderful Original Features including A Large Feature Fireplace and Sash Windows.

## Lounge

13' 6" x 12' 11" ( 4.11m x 3.94m )