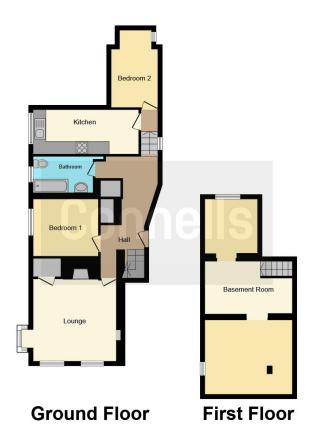

## Lounge

13' 6" x 12' 11" ( 4.11m x 3.94m )

## Kitchen

16' 3" x 6' 11" ( 4.95m x 2.11m )

### Bedroom 1

10' x 8' 11" ( 3.05m x 2.72m )

## Bedroom 2

11' 11" x 7' 2" ( 3.63m x 2.18m )

### Bathroom

9' 6" x 4' 10" ( 2.90m x 1.47m )

### **Basement Room**

30' 6" x 11' 2" ( 9.30m x 3.40m )

Residential Sales & Lettings | Mortgage Services | Conveyancing | Surveyors | Land & New Homes

This floor plan is for illustrative purposes only. It is not drawn to scale. Any measurements, floor areas (including any total floor area), openings and orientation are approximate. No details are guaranteed, they cannot be relied upon for any purpose and they do not form part of any agreement. No liability is taken for any error, omission or misstatement. A party must rely upon its own inspection(s). Powered by www.focalagent.com