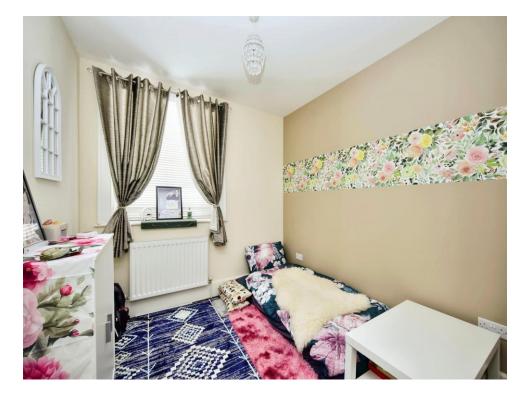

The Kitchen is a good size with a Range of Fitted Units with the added benefit of a Built in Oven and Hob.

Bedroom 1 is a double with built in wardrobe and Bedroom 2 is a good size single.

The Bathroom is Bright and Spacious with the suite echoing the Style of the Property.

## Bedroom 2

11' 11" x 7' 2" ( 3.63m x 2.18m )