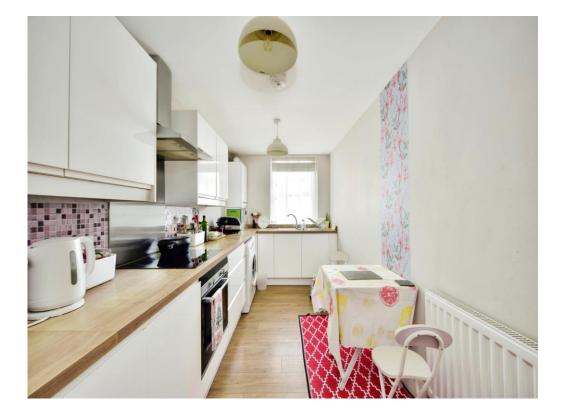

The Kitchen is a good size with a Range of Fitted Units with the added benefit of a Built in Oven and Hob.

Bedroom 1 is a double with built in wardrobe and Bedroom 2 is a good size single.

The Bathroom is Bright and Spacious with the suite echoing the Style of the Property.

## Kitchen

16' 3" x 6' 11" ( 4.95m x 2.11m )