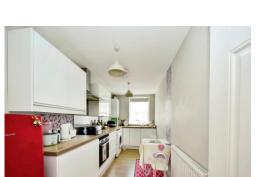

The Kitchen is a good size with a Range of Fitted Units with the added benefit of a Built in Oven and Hob.

Bedroom 1 is a double with built in wardrobe and Bedroom 2 is a good size single.

The Bathroom is Bright and Spacious with the suite echoing the Style of the Property.

## Kitchen

16' 3" x 6' 11" ( 4.95m x 2.11m )