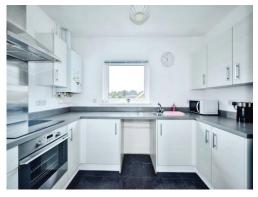

The Lounge/Diner is Bright and Airey with a Lovely Balcony to Relax on.

The Kitchen has a range of Fitted units and benefits for a built in Oven and Hob.

The Master Bedroom has an Ensuite and Bedroom 2 makes a perfect single room or study area.

## Kitchen

10' 7" x 6' 10" ( 3.23m x 2.08m )