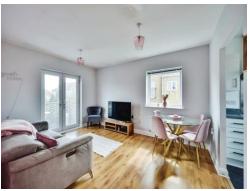

The Lounge/Diner is Bright and Airey with a Lovely Balcony to Relax on.

The Kitchen has a range of Fitted units and benefits for a built in Oven and Hob.

The Master Bedroom has an Ensuite and Bedroom 2 makes a perfect single room or study area.

## Lounge/Dining Room

14' 8" x 11' 2" ( 4.47m x 3.40m )