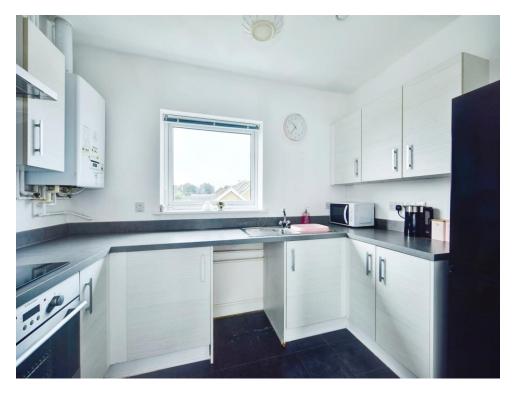

The Lounge/Diner is Bright and Airey with a Lovely Balcony to Relax on.

The Kitchen has a range of Fitted units and benefits for a built in Oven and Hob.

The Master Bedroom has an Ensuite and Bedroom 2 makes a perfect single room or study area.

## Kitchen

10' 7" x 6' 10" ( 3.23m x 2.08m )