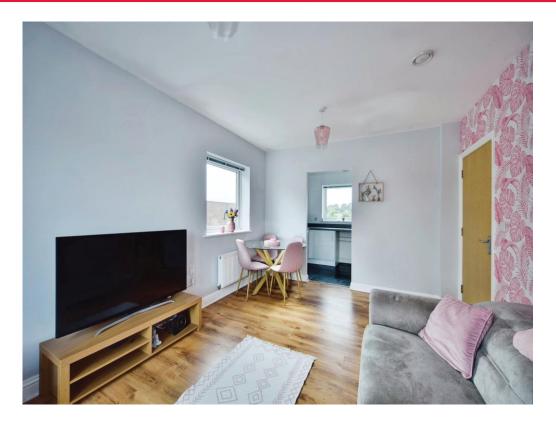

The Lounge/Diner is Bright and Airey with a Lovely Balcony to Relax on.

The Kitchen has a range of Fitted units and benefits for a built in Oven and Hob.

The Master Bedroom has an Ensuite and Bedroom 2 makes a perfect single room or study area.

## Lounge/Dining Room

14' 8" x 11' 2" ( 4.47m x 3.40m )