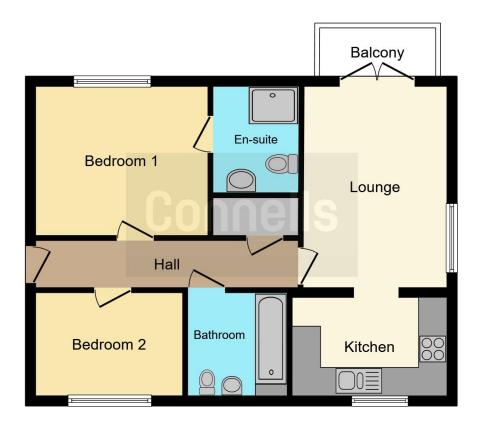

The Lounge/Diner is Bright and Airey with a Lovely Balcony to Relax on.

The Kitchen has a range of Fitted units and benefits for a built in Oven and Hob.

The Master Bedroom has an Ensuite and Bedroom 2 makes a perfect single room or study area.

## Lounge/Dining Room

14' 8" x 11' 2" ( 4.47m x 3.40m )

## Kitchen

10' 7" x 6' 10" ( 3.23m x 2.08m )

#### Bedroom 1

11' 8" x 10' 3" ( 3.56m x 3.12m )

#### **En Suite**

4' 11" x 6' 9" ( 1.50m x 2.06m )

#### Bedroom 2

10' 2" x 7' 8" ( 3.10m x 2.34m )

#### Bathroom

6' 11" x 6' 10" ( 2.11m x 2.08m )

Residential Sales & Lettings | Mortgage Services | Conveyancing | Surveyors | Land & New Homes

This floor plan is for illustrative purposes only. It is not drawn to scale. Any measurements, floor areas (including any total floor area), openings and orientation are approximate. No details are guaranteed, they cannot be relied upon for any purpose and they do not form part of any agreement. No liability is taken for any error, omission or misstatement. A party must rely upon its own inspection(s). Powered by www.focalagent.com