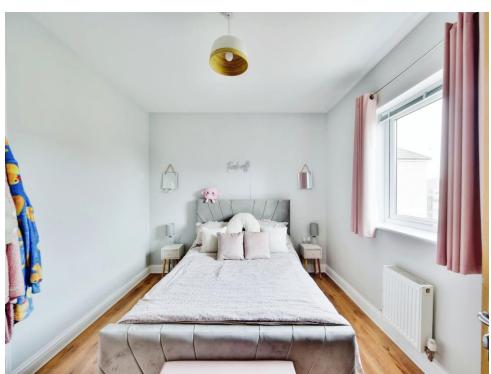

#### Bedroom 1

11' 8" x 10' 3" ( 3.56m x 3.12m )

#### Bedroom 2

10' 2" x 7' 8" ( 3.10m x 2.34m )