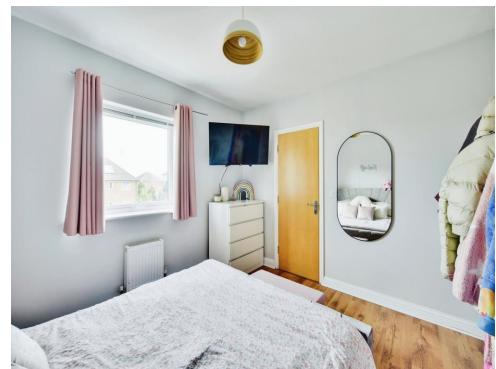

#### Bedroom 1

11' 8" x 10' 3" ( 3.56m x 3.12m )

#### Bedroom 2

10' 2" x 7' 8" ( 3.10m x 2.34m )