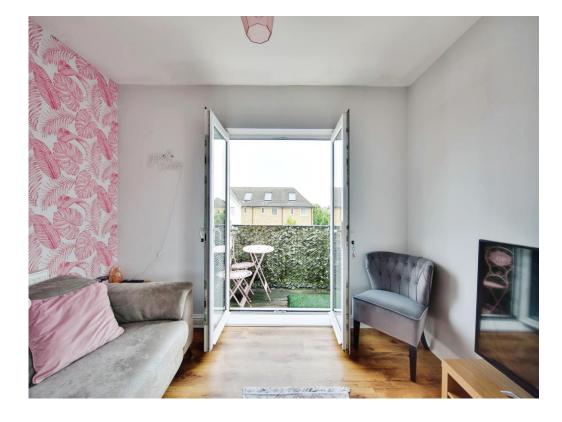

The Lounge/Diner is Bright and Airey with a Lovely Balcony to Relax on.

The Kitchen has a range of Fitted units and benefits for a built in Oven and Hob.

The Master Bedroom has an Ensuite and Bedroom 2 makes a perfect single room or study area.

## Lounge/Dining Room

14' 8" x 11' 2" ( 4.47m x 3.40m )