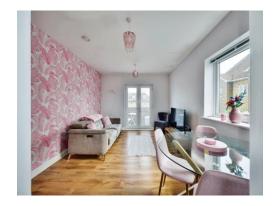

The Lounge/Diner is Bright and Airey with a Lovely Balcony to Relax on.

The Kitchen has a range of Fitted units and benefits for a built in Oven and Hob.

The Master Bedroom has an Ensuite and Bedroom 2 makes a perfect single room or study area.

## Lounge/Dining Room

14' 8" x 11' 2" ( 4.47m x 3.40m )