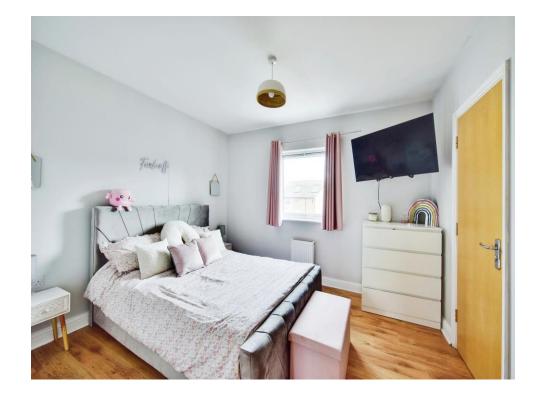

#### Bedroom 1

11' 8" x 10' 3" ( 3.56m x 3.12m )

#### Bedroom 2

10' 2" x 7' 8" ( 3.10m x 2.34m )