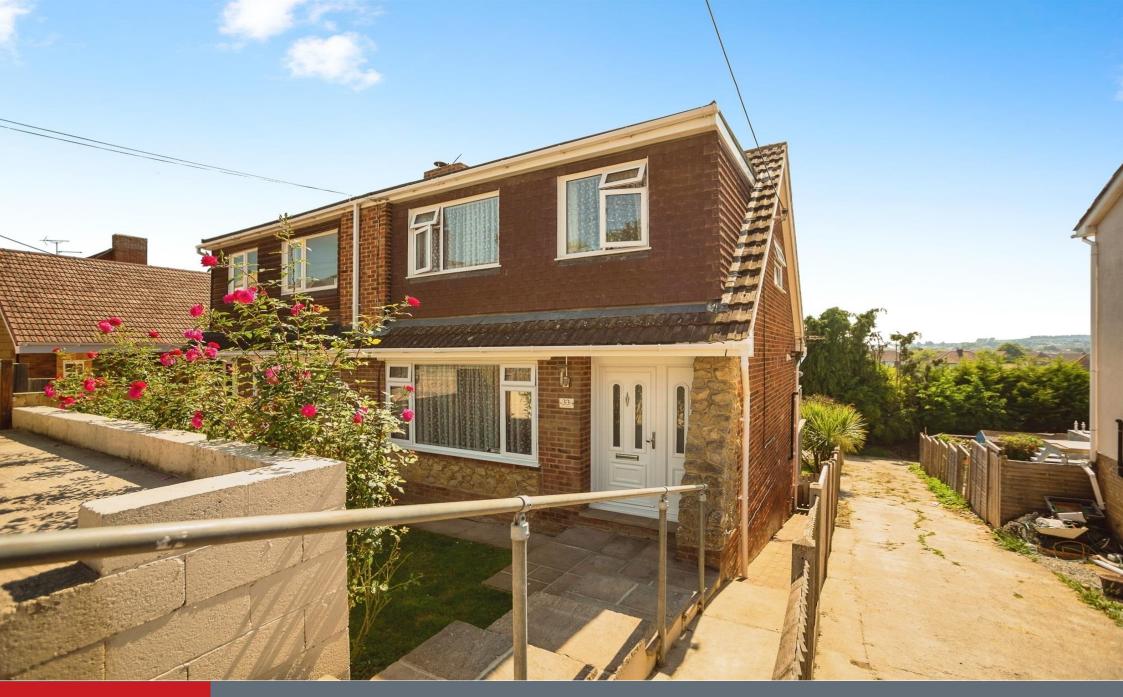

# Clovelly Drive Minster On Sea Sheerness ME12 2SF

#### **Property Description**

A beautiful 3 bedroom semi-detached home tucked away on a private road. This home is being sold with no onward chain and is ideal for first time buyers but it also has everything a young family could want. To the front is off road parking with steps to the front door and a slope for a pram. As you enter the home you walk into the hallway and make your way through to the lounge, The lounge is perfect for cosy nights in and provides plenty of space with the modern open plan design. The dining area has French doors which are fantastic on a gorgeous summers day as you can freely make your way onto the balcony to enjoy the peace and admire the view. The kitchen is situated off the dining room and has been kept to a high standard. Upstairs you have three bedrooms, two of which are double bedrooms and a bathroom. The views from bedroom two are brilliant and give you a feel of exclusivity as you are not overlooked at all.