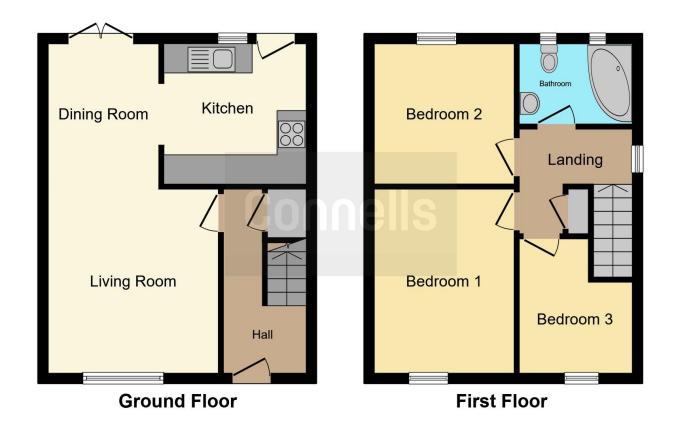

## Lounge

12' x 12' 4" ( 3.66m x 3.76m )

## **Dining Room**

10' x 7' 10" ( 3.05m x 2.39m )

## Kitchen

9' 11" x 9' 7" ( 3.02m x 2.92m )

#### Bedroom 1

12' 7" x 9' 11" ( 3.84m x 3.02m )

#### Bedroom 2

9' 9" x 9' 3" ( 2.97m x 2.82m )

## Bedroom 3

9' 5" x 8' 1" ( 2.87m x 2.46m )

#### **Bathroom**

7' 10" x 5' 4" ( 2.39m x 1.63m )

Residential Sales & Lettings | Mortgage Services | Conveyancing | Surveyors | Land & New Homes

This floor plan is for illustrative purposes only. It is not drawn to scale. Any measurements, floor areas (including any total floor area), openings and orientation are approximate. No details are guaranteed, they cannot be relied upon for any purpose and they do not form part of any agreement. No liability is taken for any error, omission or misstatement. A party must rely upon its own inspection(s). Powered by www.focalagent.com