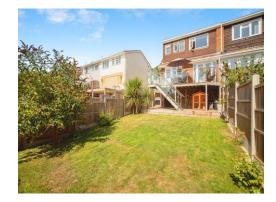

From the balcony you make your way down into the garden which has a concrete base at the bottom providing opportunity to build a summer house/garden room with electric cables already run. There is additional storage underneath the house which is accessed from the garden, this runs the entire area of the home and is such a great benefit. At the end of garden there is a garage and additional parking space.