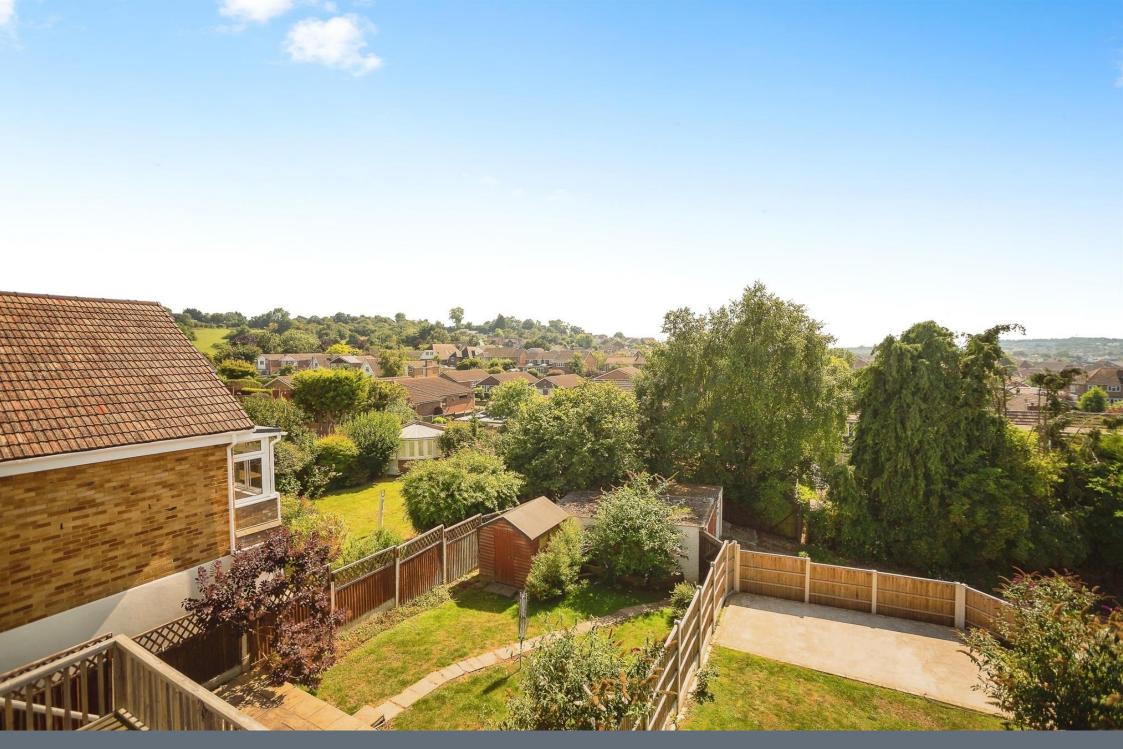

#### **Property Description**

A beautiful 3 bedroom semi-detached home tucked away on a private road. This home is being sold with no onward chain and is ideal for first time buyers but it also has everything a young family could want. To the front is off road parking with steps to the front door and a slope for a pram. As you enter the home you walk into the hallway and make your way through to the lounge, The lounge is perfect for cosy nights in and provides plenty of space with the modern open plan design. The dining area has French doors which are fantastic on a gorgeous summers day as you can freely make your way onto the balcony to enjoy the peace and admire the view. The kitchen is situated off the dining room and has been kept to a high standard. Upstairs you have three bedrooms, two of which are double bedrooms and a bathroom. The views from bedroom two are brilliant and give you a feel of exclusivity as you are not overlooked at all.

From the balcony you make your way down into the garden which has a concrete base at the bottom providing opportunity to build a summer house/garden room with electric cables already run. There is additional storage underneath the house which is accessed from the garden, this runs the entire area of the home and is such a great benefit. At the end of garden there is a garage and additional parking space.

The home is within walking distance of The Glen, schools, local shops and pubs. The award winning beach is also a 10 minute walk away.