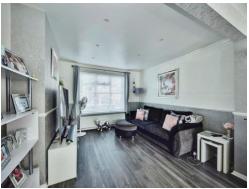

The Spacious Lounge/Diner is Open Plan and gives a feeling of a welcoming space perfect for relaxing or entertaining family and friends.

Upstairs there are 3 beautifully decorated Bedrooms with the Master being a generous size the Second a Double and the Third also a good size.

# Lounge/Dining Room

24' 4" x 13' 8" ( 7.42m x 4.17m )