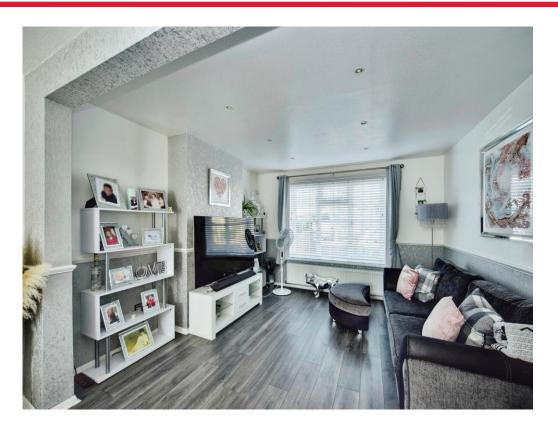

The Spacious Lounge/Diner is Open Plan and gives a feeling of a welcoming space perfect for relaxing or entertaining family and friends.

Upstairs there are 3 beautifully decorated Bedrooms with the Master being a generous size the Second a Double and the Third also a good size.

# Lounge/Dining Room

24' 4" x 13' 8" ( 7.42m x 4.17m )