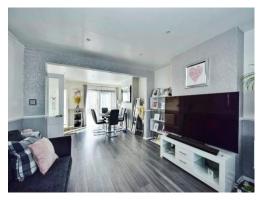

The Spacious Lounge/Diner is Open Plan and gives a feeling of a welcoming space perfect for relaxing or entertaining family and friends.

Upstairs there are 3 beautifully decorated Bedrooms with the Master being a generous size the Second a Double and the Third also a good size.

# Lounge/Dining Room

24' 4" x 13' 8" ( 7.42m x 4.17m )