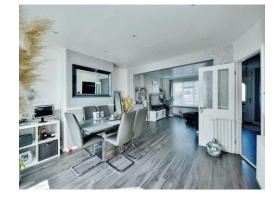

The Spacious Lounge/Diner is Open Plan and gives a feeling of a welcoming space perfect for relaxing or entertaining family and friends.

Upstairs there are 3 beautifully decorated Bedrooms with the Master being a generous size the Second a Double and the Third also a good size.

# Lounge/Dining Room

24' 4" x 13' 8" ( 7.42m x 4.17m )