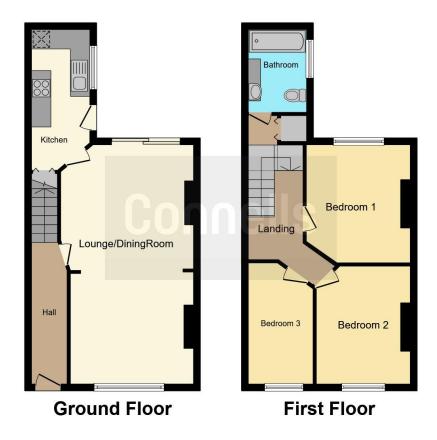

# Lounge/Dining Room

24' 4" x 13' 8" ( 7.42m x 4.17m )

### Kitchen

11' x 5' 8" ( 3.35m x 1.73m )

### Bedroom 1

11' 9" x 10' 8" ( 3.58m x 3.25m )

### Bedroom 2

11' 11" x 9' 6" ( 3.63m x 2.90m )

### Bedroom 3

11' 8" x 6' 9" ( 3.56m x 2.06m )

### **Bathroom**

8' 6" x 5' 7" ( 2.59m x 1.70m )

Residential Sales & Lettings | Mortgage Services | Conveyancing | Surveyors | Land & New Homes

This floor plan is for illustrative purposes only. It is not drawn to scale. Any measurements, floor areas (including any total floor area), openings and orientation are approximate. No details are guaranteed, they cannot be relied upon for any purpose and they do not form part of any agreement. No liability is taken for any error, omission or misstatement. A party must rely upon its own inspection(s). Powered by www.focalagent.com