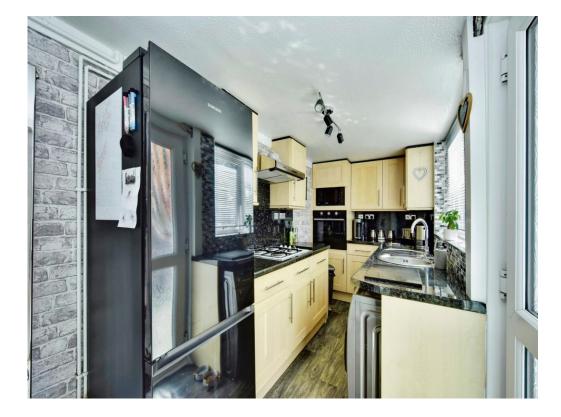

## **Property Description**

Step inside this property and you will be WOWED by its Decor and Presentation!

The Kitchen is a well- planned space with a Range of Fitted Units lovely worktops and the additional Benefit of a Built in Oven and Hob.

### Kitchen

11' x 5' 8" ( 3.35m x 1.73m )