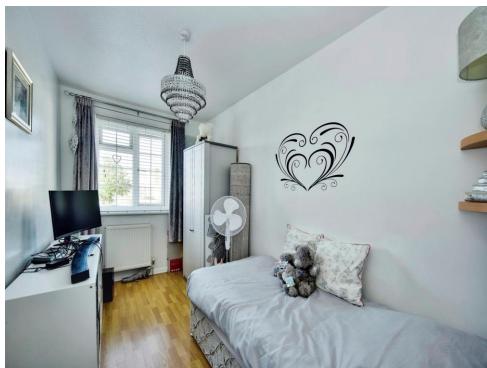

### Bedroom 2

11' 11" x 9' 6" ( 3.63m x 2.90m )

### Bedroom 3

11' 8" x 6' 9" ( 3.56m x 2.06m )