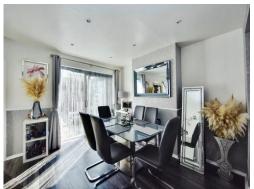

The Spacious Lounge/Diner is Open Plan and gives a feeling of a welcoming space perfect for relaxing or entertaining family and friends.

Upstairs there are 3 beautifully decorated Bedrooms with the Master being a generous size the Second a Double and the Third also a good size.

# Lounge/Dining Room

24' 4" x 13' 8" ( 7.42m x 4.17m )