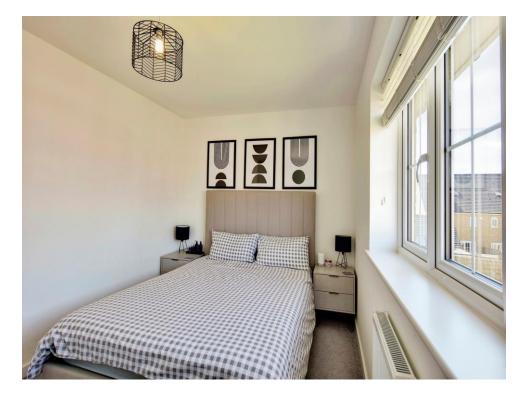

## Bedroom 1

12' 7" x 8' 5" ( 3.84m x 2.57m )

#### Bedroom 2

14' 5" x 9' 6" ( 4.39m x 2.90m )