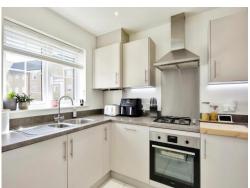

### **Property Description**

Connells are proud to present to the market this stunning two bedroom semi-detached home in Blossom Street in Bapchild on the outskirts of Sittingbourne.

Accommodation is set over two floors with the ground floor comprising of a bright and airy entrance hall with a downstairs cloakroom. The stylish, fully fitted kitchen is set towards the front of the house and the lounge can be found to the rear and provides direct access to the private rear garden. Both bedrooms are great sized double bedrooms and can be found on the first floor along with the family bathroom.

#### Kitchen

10' 5" x 7' (3.17m x 2.13m)