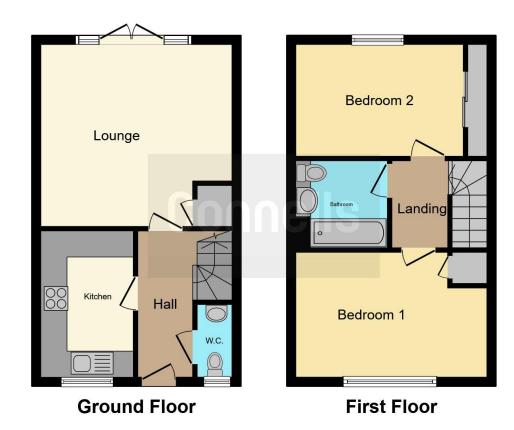

### **Property Description**

Connells are proud to present to the market this stunning two bedroom semi-detached home in Blossom Street in Bapchild on the outskirts of Sittingbourne.

Accommodation is set over two floors with the ground floor comprising of a bright and airy entrance hall with a downstairs cloakroom. The stylish, fully fitted kitchen is set towards the front of the house and the lounge can be found to the rear and provides direct access to the private rear garden. Both bedrooms are great sized double bedrooms and can be found on the first floor along with the family bathroom.

#### Cloakroom

5' 3" x 2' 10" ( 1.60m x 0.86m )

#### Lounge

14' 5" x 14' 9" ( 4.39m x 4.50m )

#### Kitchen

10' 5" x 7' (3.17m x 2.13m)

## Bedroom 1

12' 7" x 8' 5" ( 3.84m x 2.57m )

#### Bedroom 2

14' 5" x 9' 6" ( 4.39m x 2.90m )

#### Bathroom

6' 9" x 6' 11" ( 2.06m x 2.11m )

Residential Sales & Lettings | Mortgage Services | Conveyancing | Surveyors | Land & New Homes

This floor plan is for illustrative purposes only. It is not drawn to scale. Any measurements, floor areas (including any total floor area), openings and orientation are approximate. No details are guaranteed, they cannot be relied upon for any purpose and they do not form part of any agreement. No liability is taken for any error, omission or misstatement. A party must rely upon its own inspection(s). Powered by www.focalagent.com