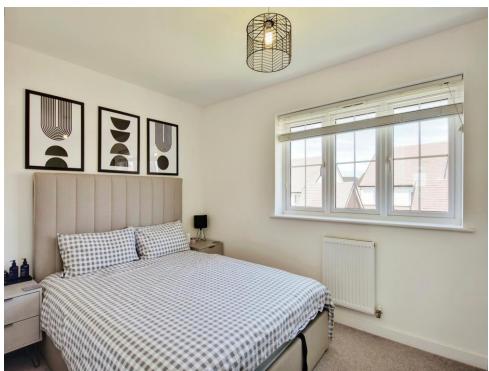

## Bedroom 1

12' 7" x 8' 5" ( 3.84m x 2.57m )

#### Bedroom 2

14' 5" x 9' 6" ( 4.39m x 2.90m )