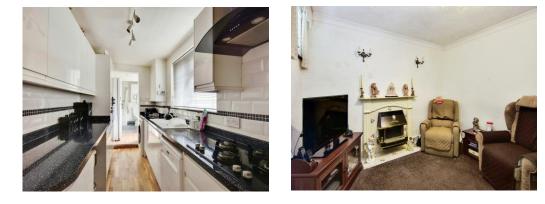

#### **Property Description**

Step inside this property and you will be impressed by the size of accommodation it offers.

With a separate Lounge and Dining Room and a good-sized Kitchen with a range of fitted high gloss units it offers great downstairs living space.

With the benefit of being close to local amenities and the mainline station, this property must be viewed to appreciate the accommodation and potential it offers to buyers.

Lounge 11' 10" x 10' 11" ( 3.61m x 3.33m ) Dining Room 11' 9" x 13' 10" ( 3.58m x 4.22m ) Kitchen 12' 4" x 6' 5" ( 3.76m x 1.96m ) Bedroom 1 15' 1" x 10' 11" ( 4.60m x 3.33m ) Bedroom 2 12' 1" x 7' 11" ( 3.68m x 2.41m ) Bedroom 3 12' 3" x 6' 8" ( 3.73m x 2.03m ) Bathroom 6' 5" x 5' 11" ( 1.96m x 1.80m ) Agents Note