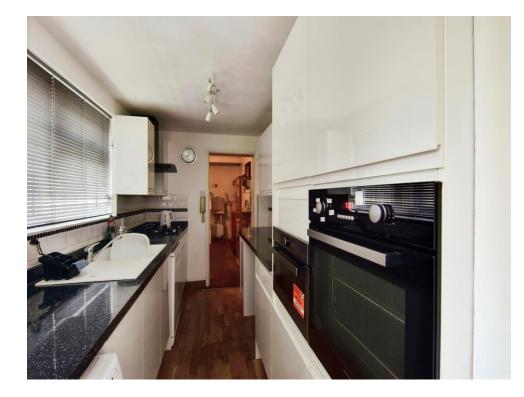

#### **Property Description**

Step inside this property and you will be impressed by the size of accommodation it offers.

With a separate Lounge and Dining Room and a good-sized Kitchen with a range of fitted high gloss units it offers great downstairs living space.

With the benefit of being close to local amenities and the mainline station, this property must be viewed to appreciate the accommodation and potential it offers to buyers.

Lounge 11' 10" x 10' 11" ( 3.61m x 3.33m ) Dining Room 11' 9" x 13' 10" ( 3.58m x 4.22m ) Kitchen 12' 4" x 6' 5" ( 3.76m x 1.96m ) Bedroom 1 15' 1" x 10' 11" ( 4.60m x 3.33m ) Bedroom 2 12' 1" x 7' 11" ( 3.68m x 2.41m ) Bedroom 3 12' 3" x 6' 8" ( 3.73m x 2.03m ) Bathroom 6' 5" x 5' 11" ( 1.96m x 1.80m ) Agents Note