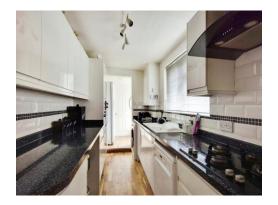

#### **Property Description**

Step inside this property and you will be impressed by the size of accommodation it offers.

With a separate Lounge and Dining Room and a good-sized Kitchen with a range of fitted high gloss units it offers great downstairs living space.

With the benefit of being close to local amenities and the mainline station, this property must be viewed to appreciate the accommodation and potential it offers to buyers.

Lounge 11' 10" x 10' 11" ( 3.61m x 3.33m ) Dining Room 11' 9" x 13' 10" ( 3.58m x 4.22m ) Kitchen 12' 4" x 6' 5" ( 3.76m x 1.96m ) Bedroom 1 15' 1" x 10' 11" ( 4.60m x 3.33m ) Bedroom 2 12' 1" x 7' 11" ( 3.68m x 2.41m ) Bedroom 3 12' 3" x 6' 8" ( 3.73m x 2.03m ) Bathroom 6' 5" x 5' 11" ( 1.96m x 1.80m ) Agents Note