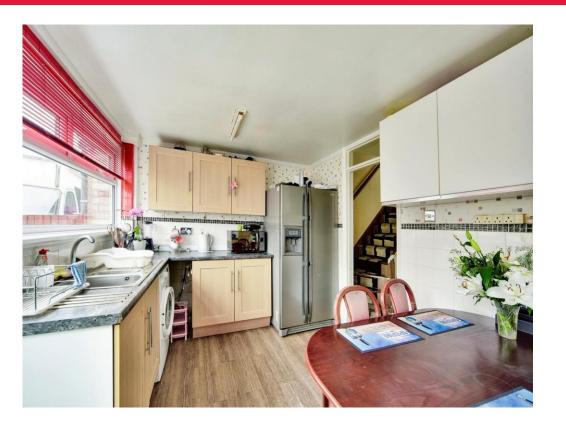

As you pull onto the driveway at the front of the home and enter the home, you enter the hallway which provides access to a dining room which is used as a double bedroom and the kitchen diner is at the back. Through the kitchen diner you have doors which flow into a low maintenance garden providing a big enough space for those looking to entertain but still a size that you can keep on top of. Up the stairs to the first floor, you have two double bedrooms and a bathroom. On the second floor you have another two double bedrooms.

**Cloakroom** 4' 9" x 2' 8" ( 1.45m x 0.81m )

**Kitchen/Diner** 9' 3" x 14' 1" ( 2.82m x 4.29m )

**Dining Room** 7' 3" x 11' 3" ( 2.21m x 3.43m )

Bedroom 1 12' 2" x 14' 3" ( 3.71m x 4.34m )

Bedroom 2 8' 2" x 12' 2" ( 2.49m x 3.71m )