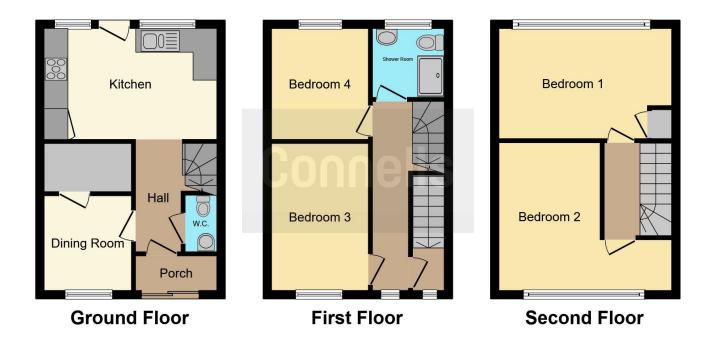

As you pull onto the driveway at the front of the home and enter the home, you enter the hallway which provides access to a dining room which is used as a double bedroom and the kitchen diner is at the back. Through the kitchen diner you have doors which flow into a low maintenance garden providing a big enough space for those looking to entertain but still a size that you can keep on top of. Up the stairs to the first floor, you have two double bedrooms and a bathroom. On the second floor you have another two double bedrooms.

**Cloakroom** 4' 9" x 2' 8" ( 1.45m x 0.81m )

**Kitchen/Diner** 9' 3" x 14' 1" ( 2.82m x 4.29m )

**Dining Room** 7' 3" x 11' 3" ( 2.21m x 3.43m )

Bedroom 1 12' 2" x 14' 3" ( 3.71m x 4.34m )

Bedroom 2 8' 2" x 12' 2" ( 2.49m x 3.71m )

**Bedroom 3** 9' 2" x 7' 8" ( 2.79m x 2.34m )

Bedroom 4 9' 1" x 14' 2" ( 2.77m x 4.32m )

Bathroom 5' 8" x 5' 11" ( 1.73m x 1.80m )

Residential Sales & Lettings | Mortgage Services | Conveyancing | Surveyors | Land & New Homes

This floor plan is for illustrative purposes only. It is not drawn to scale. Any measurements, floor areas (including any total floor area), openings and orientation are approximate. No details are guaranteed, they cannot be relied upon for any purpose and they do not form part of any agreement. No liability is taken for any error, omission or misstatement. A party must rely upon its own inspection(s). Powered by www.focalagent.com