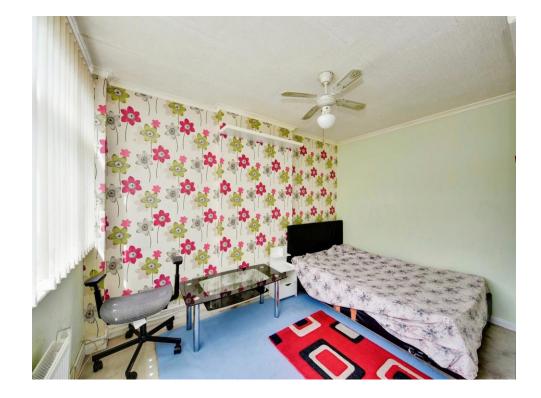

As you pull onto the driveway at the front of the home and enter the home, you enter the hallway which provides access to a dining room which is used as a double bedroom and the kitchen diner is at the back. Through the kitchen diner you have doors which flow into a low maintenance garden providing a big enough space for those looking to entertain but still a size that you can keep on top of. Up the stairs to the first floor, you have two double bedrooms and a bathroom. On the second floor you have another two double bedrooms.

**Cloakroom** 4' 9" x 2' 8" ( 1.45m x 0.81m )

**Kitchen/Diner** 9' 3" x 14' 1" ( 2.82m x 4.29m )

**Dining Room** 7' 3" x 11' 3" ( 2.21m x 3.43m )

Bedroom 1 12' 2" x 14' 3" ( 3.71m x 4.34m )

Bedroom 2 8' 2" x 12' 2" ( 2.49m x 3.71m )

**Bedroom 3** 9' 2" x 7' 8" ( 2.79m x 2.34m )

Bedroom 4 9' 1" x 14' 2" ( 2.77m x 4.32m )

Bathroom 5' 8" x 5' 11" ( 1.73m x 1.80m )

Residential Sales & Lettings | Mortgage Services | Conveyancing | Surveyors | Land & New Homes