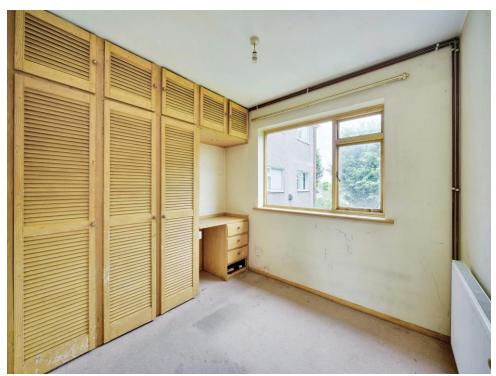

# **Property Description**

A fantastic opportunity for a first-time buyer or buy to let investor. This two bedroom apartment needs modernisation and gives you a chance to make it your own. You enter the block and have stairs which lead to the second floor where the apartment is situated. As you walk into the apartment you will instantly see how it is conveniently laid out, giving you easy access to each room. The bathroom is to the right and you have a kitchen just past this. You have bedroom 2 straight ahead which is a double bedroom. Also, straight ahead there is a spacious lounge which could be used as a lounge diner if needed. Bedroom one is also a double bedroom and has the benefit of built in wardrobes.

### Bedroom 1

8' 7" x 10' 4" ( 2.62m x 3.15m )