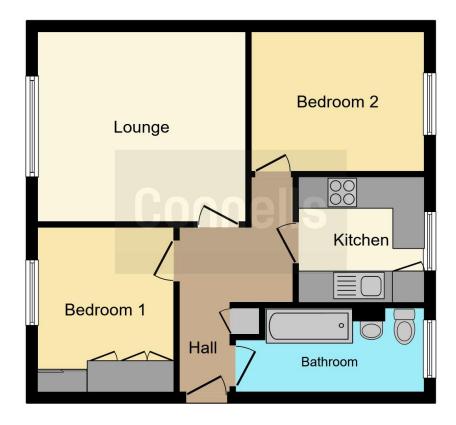

# Lounge

12' x 13' (3.66m x 3.96m)

# Kitchen

7' 9" x 8' 2" ( 2.36m x 2.49m )

### Bedroom 1

8' 7" x 10' 4" ( 2.62m x 3.15m )

# Bedroom 2

10' 9" x 8' 9" ( 3.28m x 2.67m )

### Bathroom

10' x 4' 10" ( 3.05m x 1.47m )

Residential Sales & Lettings | Mortgage Services | Conveyancing | Surveyors | Land & New Homes

This floor plan is for illustrative purposes only. It is not drawn to scale. Any measurements, floor areas (including any total floor area), openings and orientation are approximate. No details are guaranteed, they cannot be relied upon for any purpose and they do not form part of any agreement. No liability is taken for any error, omission or misstatement. A party must rely upon its own inspection(s). Powered by www.focalagent.com