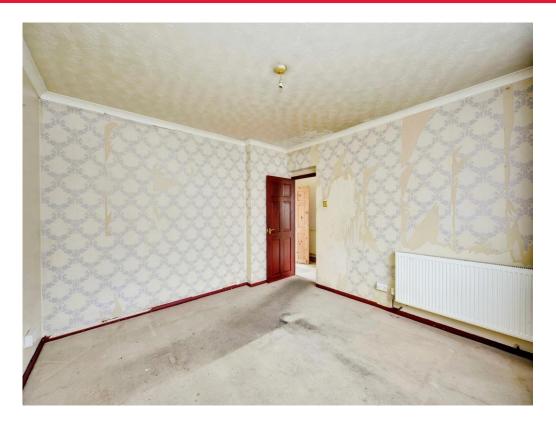

### Bedroom 1

8' 7" x 10' 4" ( 2.62m x 3.15m )

# Bedroom 2

10' 9" x 8' 9" ( 3.28m x 2.67m )