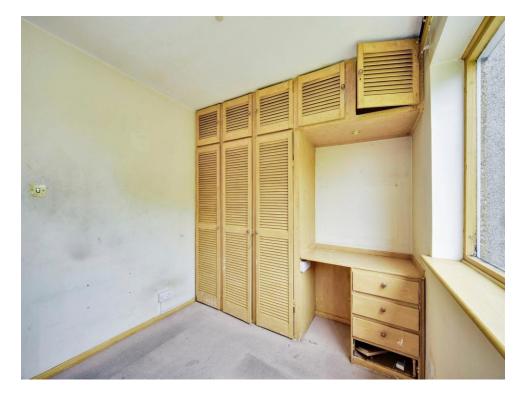

# **Property Description**

A fantastic opportunity for a first-time buyer or buy to let investor. This two bedroom apartment needs modernisation and gives you a chance to make it your own. You enter the block and have stairs which lead to the second floor where the apartment is situated. As you walk into the apartment you will instantly see how it is conveniently laid out, giving you easy access to each room. The bathroom is to the right and you have a kitchen just past this. You have bedroom 2 straight ahead which is a double bedroom. Also, straight ahead there is a spacious lounge which could be used as a lounge diner if needed. Bedroom one is also a double bedroom and has the benefit of built in wardrobes.

### Bedroom 1

8' 7" x 10' 4" ( 2.62m x 3.15m )

# Bedroom 2

10' 9" x 8' 9" ( 3.28m x 2.67m )